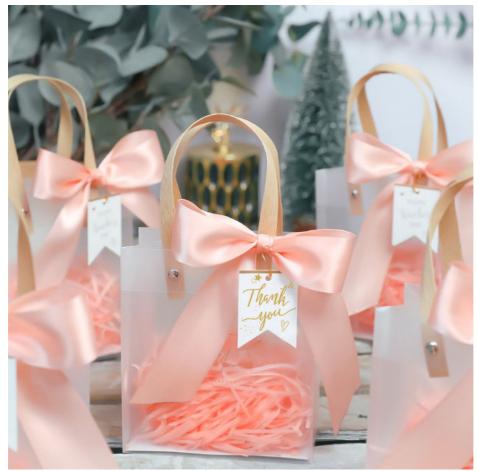

a pop of color to your packaging and make it instantly recognizable to your customers.

Sample Deadline: We understand the importance of meeting deadlines in the fast-paced business world. That's why we offer a quick sample turnaround time of 3-4 days for our Custom Printed Paper Bags. This allows you to review the design and quality of the bags before placing a larger order, ensuring that you are completely satisfied with the final product.

Enhance your branding and packaging with our Custom Printed Paper Bags today. Whether you need Food Paper Bags for your restaurant, Handle Paper Bags for your boutique, or any other customized paper bag solution, we have you covered. Stand out, impress your customers, and elevate your brand image with our high-quality and customizable paper bags.











# Features:

Product Name: Eco-Paper Bags -

Design: Custom paper bag printing

Handle Type: Handle Paper Bags - Cotton Rope

Dimension: Customized

Printing: Customized

Payment: T/T, Western Union, Paypal

#### **Technical Parameters:**

| Printing Pri | Customized                   |
|-----------------------------------------------------------------------------------------------------------------------------------------------------------------------------------------------------------------------------------------------------------------------------------------------------------------------------------------------------------------------------------------------------------------------------------------------------------------------------------------------------------------------