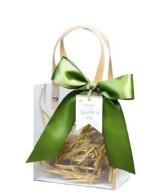

# More Images

## **Applications:**

Handle Paper Bags from IIr (Model Number: 1653453) are versatile packaging solutions suitable for a wide range of product application occasions and scenarios. These custom printed paper bags are manufactured in China, offering high-quality and customizable options to meet various needs.

These Handle Paper Bags are ideal for businesses looking for eco-friendly packaging solutions. The durable construction and cotton rope handle make them perfect for carrying a variety of items, from groceries to retail products.