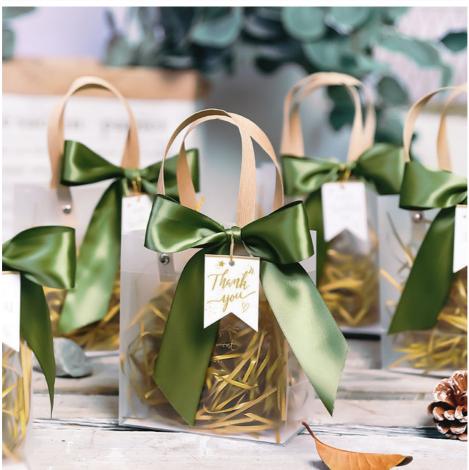

of color to your packaging and make it instantly recognizable to your customers.

Sample Deadline: We understand the importance of meeting deadlines in the fast-paced business world. That's why we offer a quick sample turnaround time of 3-4 days for our Custom Printed Paper Bags. This allows you to review the design and quality of the bags before placing a larger order, ensuring that you are completely satisfied with the final product.

Enhance your branding and packaging with our Custom Printed Paper Bags today. Whether you need Food Paper Bags for your restaurant, Handle Paper Bags for your boutique, or any other customized paper bag solution, we have you covered. Stand out, impress your customers, and elevate your brand image with our high-quality and customizable paper bags.











# Features:

Product Name: Eco-Paper Bags -

Design: Custom paper bag printing

Handle Type: Handle Paper Bags - Cotton Rope

Dimension: Customized

Printing: Customized

Payment: T/T, Western Union, Paypal

#### **Technical Parameters:**

| Printing Pri | Customized                   |
|-----------------------------------------------------------------------------------------------------------------------------------------------------------------------------------------------------------------------------------------------------------------------------------------------------------------------------------------------------------------------------------------------------------------------------------------------------------------------------------------------------------------------------