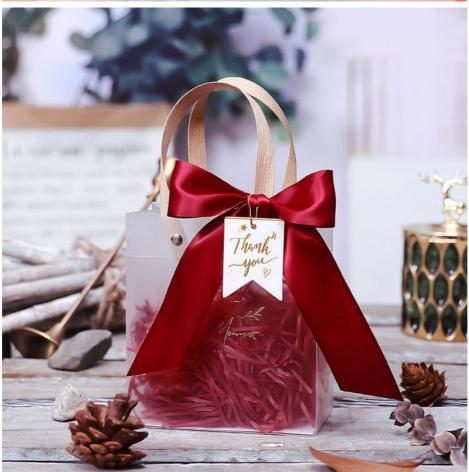

pop of color to your packaging and make it instantly recognizable to your customers.

Sample Deadline: We understand the importance of meeting deadlines in the fast-paced business world. That's why we offer a quick sample turnaround time of 3-4 days for our Custom Printed Paper Bags. This allows you to review the design and quality of the bags before placing a larger order, ensuring that you are completely satisfied with the final product.

Enhance your branding and packaging with our Custom Printed Paper Bags today. Whether you need Food Paper Bags for your restaurant, Handle Paper Bags for your boutique, or any other customized paper bag solution, we have you covered. Stand out, impress your customers, and elevate your brand image with our high-quality and customizable paper bags.











# Features:

Product Name: Eco-Paper Bags -

Design: Custom paper bag printing

Handle Type: Handle Paper Bags - Cotton Rope

Dimension: Customized

Printing: Customized

Payment: T/T, Western Union, Paypal

#### **Technical Parameters:**

| Printing Pri | Customized                   |
|-------------------------------------------------------------------------------------------------------------------------------------------------------------------------------------------------------------------------------------------------------------------------------------------------------------------------------------------------------------------------------------------------------------------------------------------------------------------------------------------------------------------------