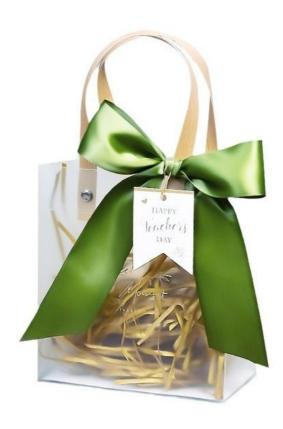

dd a pop of color to your packaging and make it instantly recognizable to your customers.

Sample Deadline: We understand the importance of meeting deadlines in the fast-paced business world. That's why we offer a quick sample turnaround time of 3-4 days for our Custom Printed Paper Bags. This allows you to review the design and quality of the bags before placing a larger order, ensuring that you are completely satisfied with the final product.

Enhance your branding and packaging with our Custom Printed Paper Bags today. Whether you need Food Paper Bags for your restaurant, Handle Paper Bags for your boutique, or any other customized paper bag solution, we have you covered. Stand out, impress your customers, and elevate your brand image with our high-quality and customizable paper bags.











# Features:

Product Name: Eco-Paper Bags -

Design: Custom paper bag printing

Handle Type: Handle Paper Bags - Cotton Rope

Dimension: Customized

Printing: Customized

Payment: T/T, Western Union, Paypal

#### **Technical Parameters:**

| Printing Pri | Customized                   |
|---------------------------------------------------------------------------------------------------------------------------------------------------------------------------------------------------------------------------------------------------------------------------------------------------------------------------------------------------------------------------------------------------------------------------------------------------------------------------------------------------------------------