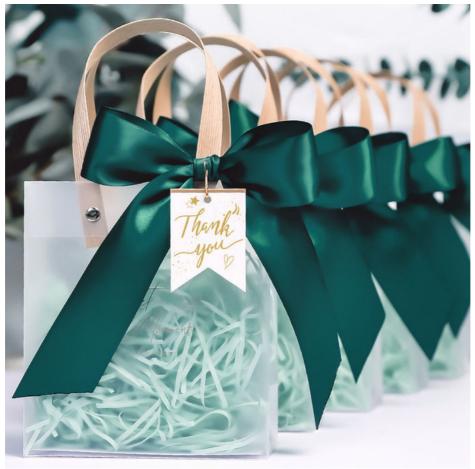

op of color to your packaging and make it instantly recognizable to your customers.

Sample Deadline: We understand the importance of meeting deadlines in the fast-paced business world. That's why we offer a quick sample turnaround time of 3-4 days for our Custom Printed Paper Bags. This allows you to review the design and quality of the bags before placing a larger order, ensuring that you are completely satisfied with the final product.

Enhance your branding and packaging with our Custom Printed Paper Bags today. Whether you need Food Paper Bags for your restaurant, Handle Paper Bags for your boutique, or any other customized paper bag solution, we have you covered. Stand out, impress your customers, and elevate your brand image with our high-quality and customizable paper bags.











# Features:

Product Name: Eco-Paper Bags -

Design: Custom paper bag printing

Handle Type: Handle Paper Bags - Cotton Rope

Dimension: Customized

Printing: Customized

Payment: T/T, Western Union, Paypal

#### **Technical Parameters:**

| Printing Pri | Customized                   |
|---------------------------------------------------------------------------------------------------------------------------------------------------------------------------------------------------------------------------------------------------------------------------------------------------------------------------------------------------------------------------------------------------------------------------------------------------------------------------------------------------------------------------