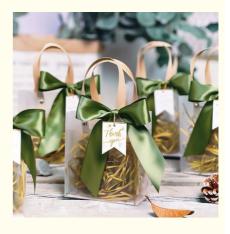

# More Images

## **Applications:**

Handle Paper Bags from IIr (Model Number: 1653453) are versatile packaging solutions suitable for a wide range of product application occasions and scenarios. These custom printed paper bags are manufactured in China, offering high-quality and customizable options to meet various needs.

These Handle Paper Bags are ideal for businesses looking for eco-friendly packaging solutions. The durable construction and cotton rope handle make them perfect for carrying a variety of items, from groceries to retail products.