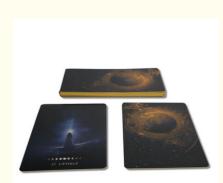

When it comes to Card Back Design, the Custom Card Game Printing product allows for complete customization. You can create a unique and eye-catching design for the back of your cards, adding a personalized touch to your game.

The Card Size for this product is Standard, measuring 2.5 inches by 3.5 inches. This size is commonly used for various card games and ensures compatibility with standard card sleeves and accessories.