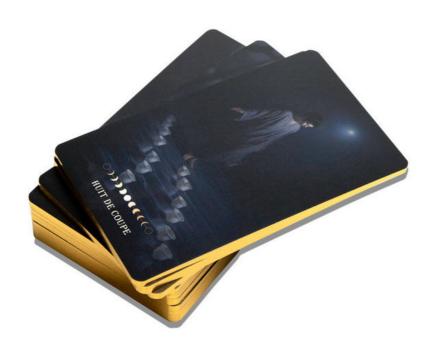

When it comes to Card Back Design, the Custom Card Game Printing product allows for complete customization. You can create a unique and eye-catching design for the back of your cards, adding a personalized touch to your game.

The Card Size for this product is Standard, measuring 2.5 inches by 3.5 inches. This size is commonly used for various card games and ensures compatibility with standard card sleeves and accessories.