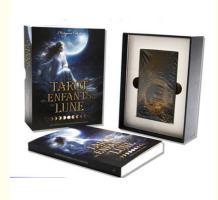

One of the key features of this product is the variety of Packaging Options available. You can choose from a Tuck Box, Plastic Box, or opt for a Customized packaging design to make your card game stand out on the shelves.

For the Box Design, you have the freedom to customize it according to your preferences. Whether you want to showcase artwork, include instructions, or add branding elements, the Custom Card Game Printing product allows you to create a box design that complements your card game.

### Packing and Shipping:

Product Packaging:

Each custom card game printing order is carefully packaged to ensure the cards are well-protected during shipping. The cards are wrapped in protective materials and placed in a sturdy box to prevent any damage during transit. Shipping: