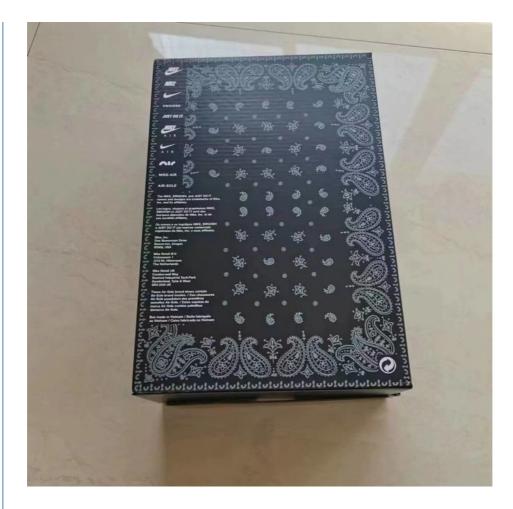

# More Images

### **Applications:**

The LLR Cardboard Shoes Box is made in China and comes with wax coating material that provides an extra layer of protection from dust and moisture. The boxes are available in various sizes, making them suitable for different types of shoes, such as sneakers, sandals, and boots.

The LLR Cardboard Shoe Storage Boxes are made with paperboard, which is a sturdy and durable material that can withstand wear and tear. The boxes are also eco-friendly, making them an ideal choice for consumers who are concerned about the environment. The wax coating material provides an extra layer of protection from dust and moisture, ensuring that the shoes remain in good condition. The LLR Cardboard Shoe Storage Boxes are available in various sizes and are suitable for different types of shoes, such as sneakers, sandals, and boots. The boxes are easy to assemble and pack, making them convenient for storage and transportation. Overall, the LLR Cardboard Shoe Storage Boxes are an excellent choice for anyone who needs to store and transport shoes. These boxes are eco-friendly, sturdy, and durable, ensuring that the shoes remain safe and protected during storage and transportation. The boxes are also available at an affordable price, making them a cost-effective solution for shoe manufacturers, wholesalers, and retailers.