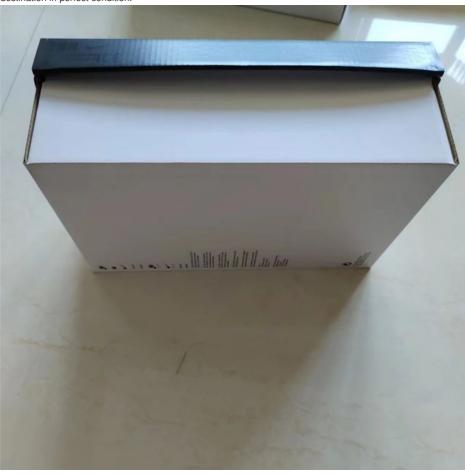

## **Product Specification**

• Feature: Eco-friendly • Coating Side: Single Side • Finishing: Print

Uncoated · Coating: · Coating Material: Wax

• Box Type: Shoe Box With Lids

• Industrial Use: Shoes

• Material Structure: Corrugated Paperboard

Our Corrugated Shoe Boxes are designed specifically for shoe packaging, with a sturdy construction that prevents crushing and bending during handling and transportation. The corrugated design also provides additional cushioning to protect your shoes from impacts and other hazards.