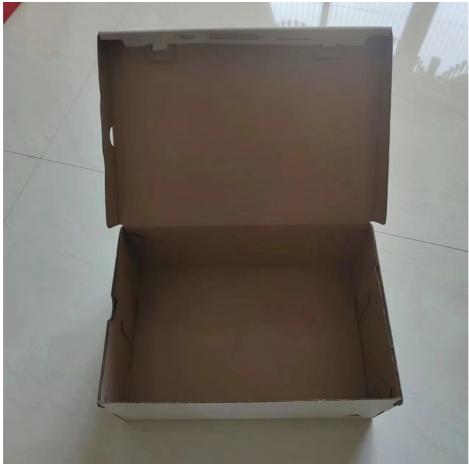

## More Images

Our Corrugated Shoe Boxes come uncoated, providing a natural and eco-friendly option for shoe storage. However, if you prefer a coating, we also offer a wax coating material for added protection.

We pride ourselves on timely production, with a mass production time of 4 days. This means that once you have approved your sample and placed your order, you can expect your Corrugated Shoe Boxes to be delivered in a timely manner.