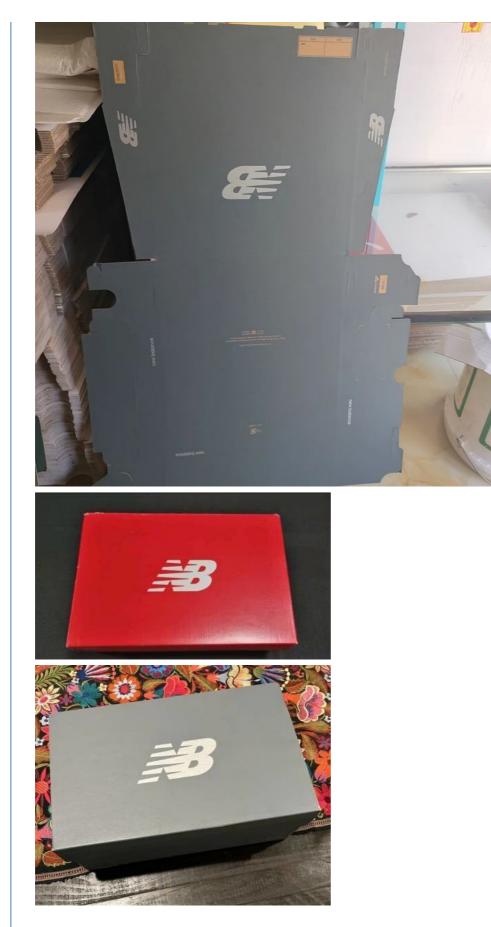

## More Images

#### Product Packaging:

The Shoe Packaging Box product comes in a sturdy cardboard box with a lid that securely closes to protect the contents inside. The box is designed with a sleek and modern look, featuring the product name and branding on the front. Shipping: