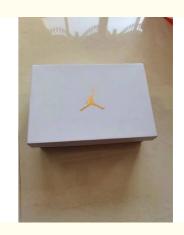

#### **Product Description:**

The Cardboard Shoes Box comes in a single side coating, making it easy to label and customize for your specific needs. The single side coating also helps to protect the shoes from dust and other external factors that may damage them. The box is designed to fit most shoe sizes, making it a versatile option for any shoe lover.

Our shoe box is perfect for those who want to keep their shoes organized and easy to access. The sturdy paperboard material ensures that the shoes are protected from any damage that may occur during storage or transportation. The box is also lightweight, making it easy to move around and store in any location.

# Features:

Product Name: Shoe Packaging Box Finishing:

Print **Gloss Lamination** Matt Lamination Feature: Eco-friendly Coating Material: Wax Paper Type: Paperboard Item: Shoe Suitable for: Corrugated Shoe Boxes, Cardboard Shoes Box, Cardboard Shoes Box