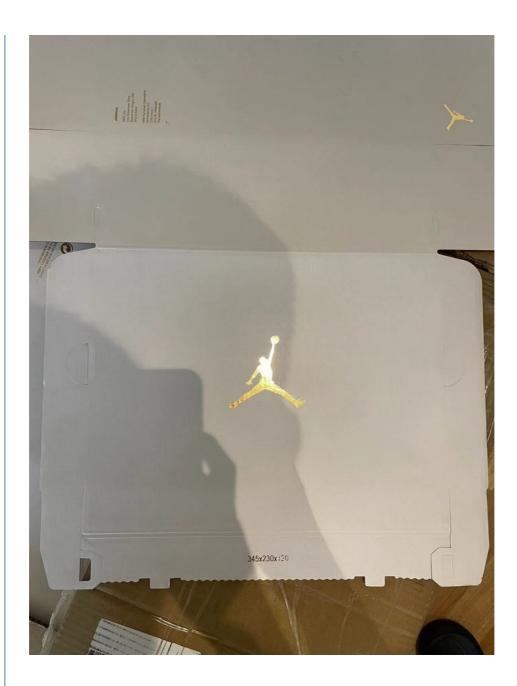

#### **Product Description:**

The Cardboard Shoes Box comes in a single side coating, making it easy to label and customize for your specific needs. The single side coating also helps to protect the shoes from dust and other external factors that may damage them. The box is designed to fit most shoe sizes, making it a versatile option for any shoe lover.

Our shoe box is perfect for those who want to keep their shoes organized and easy to access. The sturdy paperboard material ensures that the shoes are protected from any damage that may occur during storage or transportation. The box is also lightweight, making it easy to move around and store in any location.

# Features:

Product Name: Shoe Packaging Box Finishing:

Print **Gloss Lamination** Matt Lamination Feature: Eco-friendly Coating Material: Wax Paper Type: Paperboard Item: Shoe Suitable for: Corrugated Shoe Boxes, Cardboard Shoes Box, Cardboard Shoes Box