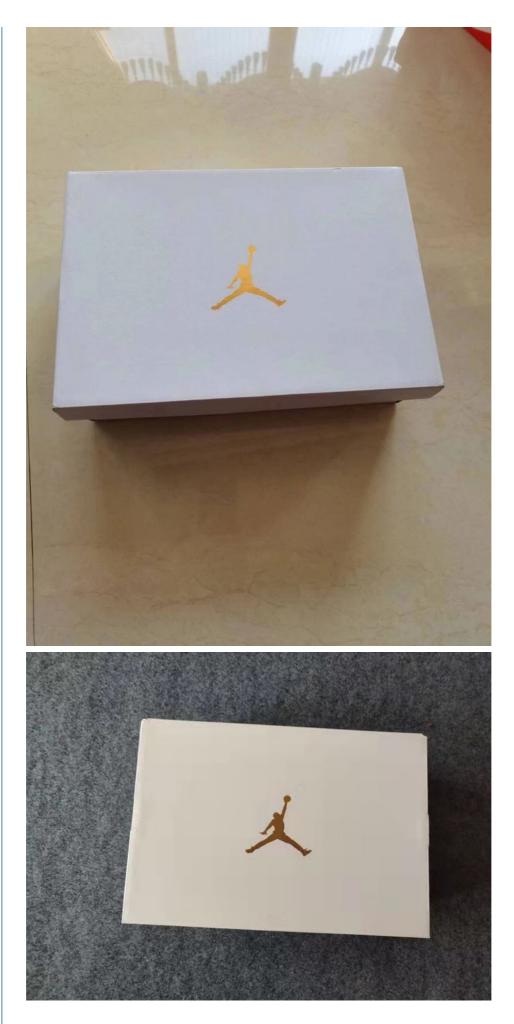

#### **Product Description:**

The Cardboard Shoes Box comes in a single side coating, making it easy to label and customize for your specific needs. The single side coating also helps to protect the shoes from dust and other external factors that may damage them. The box is designed to fit most shoe sizes, making it a versatile option for any shoe lover.

In addition to being eco-friendly and practical, the Cardboard Shoes Box is also stylish and sleek. Its simple design and neutral color make it a great addition to any room or closet. The box is also stackable, allowing you to save space by easily stacking multiple boxes on top of each other.

Overall, our Cardboard Shoe Storage Boxes are a great solution for anyone looking for a practical, eco-friendly, and stylish way to store their shoes. Whether you choose the standard paperboard option or the more heavy-duty corrugated option, you can rest assured that your shoes will be safe and easy to access whenever you need them.