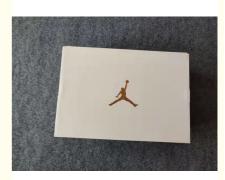

#### **Product Description:**

The Cardboard Shoes Box comes in a single side coating, making it easy to label and customize for your specific needs. The single side coating also helps to protect the shoes from dust and other external factors that may damage them. The box is designed to fit most shoe sizes, making it a versatile option for any shoe lover.

Our shoe box is perfect for those who want to keep their shoes organized and easy to access. The sturdy paperboard material ensures that the shoes are protected from any damage that may occur during storage or transportation. The box is also lightweight, making it easy to move around and store in any location.

# Features:

Product Name: Shoe Packaging Box Finishing:

Print **Gloss Lamination** Matt Lamination Feature: Eco-friendly Coating Material: Wax Paper Type: Paperboard Item: Shoe Suitable for: Corrugated Shoe Boxes, Cardboard Shoes Box, Cardboard Shoes Box