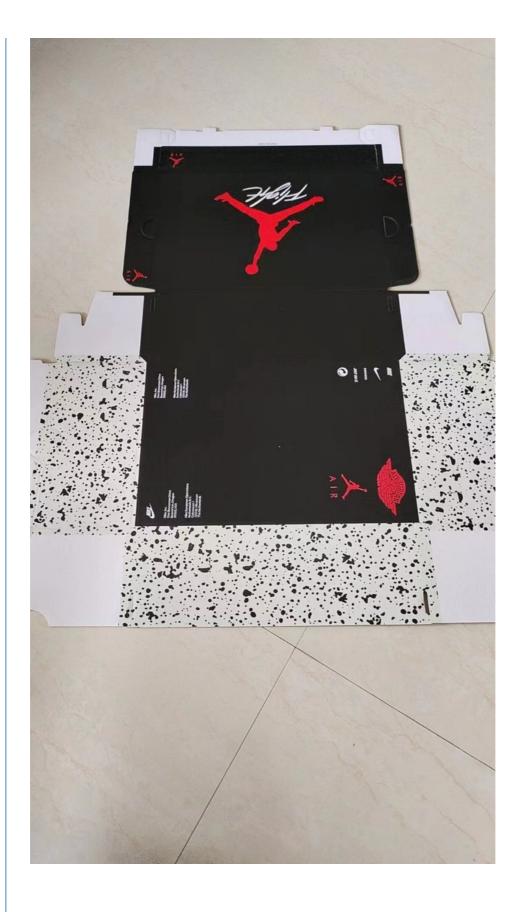

#### **Product Description:**

The Cardboard Shoes Box comes in a single side coating, making it easy to label and customize for your specific needs. The single side coating also helps to protect the shoes from dust and other external factors that may damage them. The box is designed to fit most shoe sizes, making it a versatile option for any shoe lover.

Our shoe box is perfect for those who want to keep their shoes organized and easy to access. The sturdy paperboard material ensures that the shoes are protected from any damage that may occur during storage or transportation. The box is also lightweight, making it easy to move around and store in any location.

# Features:

Product Name: Shoe Packaging Box Finishing:

Print **Gloss Lamination** Matt Lamination Feature: Eco-friendly Coating Material: Wax Paper Type: Paperboard Item: Shoe Suitable for: Corrugated Shoe Boxes, Cardboard Shoes Box, Cardboard Shoes Box