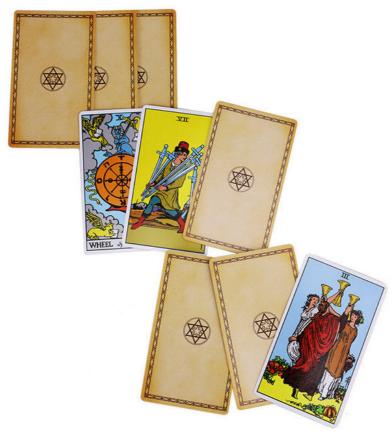

e options to ensure your Custom Card Printing order arrives on time and in perfect condition. Choose from Air, Sea, or Express shipping to get your order where it needs to go.

All of our Custom Game Card Printing orders come with Customizable Card Front Design options, so you can create a game that truly reflects your unique style and vision. Choose from a variety of finishes, including Glossy and Matte Lamination, to ensure your game looks and feels exactly the way you want it to.

Our Custom Card Printing service is perfect for game designers, hobbyists, and anyone who wants to create a unique and memorable game experience. Whether you're creating a game for family game night or launching a new game on the market, our Custom Printing Playing Cards are the perfect solution.

















# Features:

Product Name: Custom Card Game Printing

Card Material: 300gsm Art Paper Shipping Options: Air/Sea/Express Rulebook Design: Customizable Card Front Design: Customizable Printing Method: Offset Printing

#### **Technical Parameters:**

| Product Attribute     | Description                            |
|-----------------------|----------------------------------------|
| Printing Method       | Offset Printing                        |
| Card Front Design     | Customizable                           |
| Production Time       | 7-10 Business Days                     |
| Shipping Options      | Air/Sea/Express                        |
| Card Back Design      | Customizable                           |
| Rulebook Design       | Customizable                           |
| Packaging