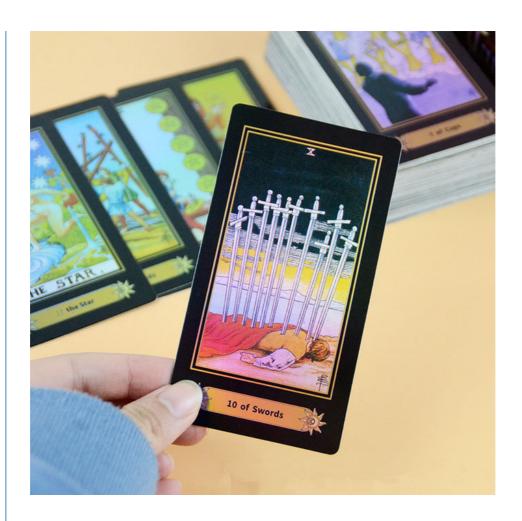

multiple options to ensure your Custom Card Printing order arrives on time and in perfect condition. Choose from Air, Sea, or Express shipping to get your order where it needs to go.

All of our Custom Game Card Printing orders come with Customizable Card Front Design options, so you can create a game that truly reflects your unique style and vision. Choose from a variety of finishes, including Glossy and Matte Lamination, to ensure your game looks and feels exactly the way you want it to.

Our Custom Card Printing service is perfect for game designers, hobbyists, and anyone who wants to create a unique and memorable game experience. Whether you're creating a game for family game night or launching a new game on the market, our Custom Printing Playing Cards are the perfect solution.

















# Features:

Product Name: Custom Card Game Printing

Card Material: 300gsm Art Paper Shipping Options: Air/Sea/Express Rulebook Design: Customizable Card Front Design: Customizable Printing Method: Offset Printing

#### **Technical Parameters:**

| Product Attribute     | Description                            |
|-----------------------|----------------------------------------|
| Printing Method       | Offset Printing                        |
| Card Front Design     | Customizable                           |
| Production Time       | 7-10 Business Days                     |
| Shipping Options      | Air/Sea/Express                        |
| Card Back Design      | Customizable                           |
| Rulebook Design       | Customizable                           |
| Pa