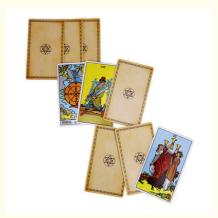

# More Images

#### **Product Description:**

Our Custom Card Printing service offers a wide range of customization options to help you bring your vision to life. Choose from a variety of Card Design options, including custom artwork, photos, and text. You can also customize the Box Design and Rulebook Design to further personalize your game.

All of our Custom Game Card Printing orders come with Customizable Card Front Design options, so you can create a game that truly reflects your unique style and vision. Choose from a variety of finishes, including Glossy and Matte Lamination, to ensure your game looks and feels exactly the way you want it to.