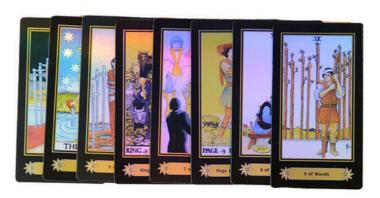

ffer multiple options to ensure your Custom Card Printing order arrives on time and in perfect condition. Choose from Air, Sea, or Express shipping to get your order where it needs to go.

All of our Custom Game Card Printing orders come with Customizable Card Front Design options, so you can create a game that truly reflects your unique style and vision. Choose from a variety of finishes, including Glossy and Matte Lamination, to ensure your game looks and feels exactly the way you want it to.

Our Custom Card Printing service is perfect for game designers, hobbyists, and anyone who wants to create a unique and memorable game experience. Whether you're creating a game for family game night or launching a new game on the market, our Custom Printing Playing Cards are the perfect solution.

















# Features:

Product Name: Custom Card Game Printing

Card Material: 300gsm Art Paper Shipping Options: Air/Sea/Express Rulebook Design: Customizable Card Front Design: Customizable Printing Method: Offset Printing

#### **Technical Parameters:**

| Product Attribute     | Description                            |
|-----------------------|----------------------------------------|
| Printing Method       | Offset Printing                        |
| Card Front Design     | Customizable                           |
| Production Time       | 7-10 Business Days                     |
| Shipping Options      | Air/Sea/Express                        |
| Card Back Design      | Customizable                           |
| Rulebook Design       | Customizable                           |