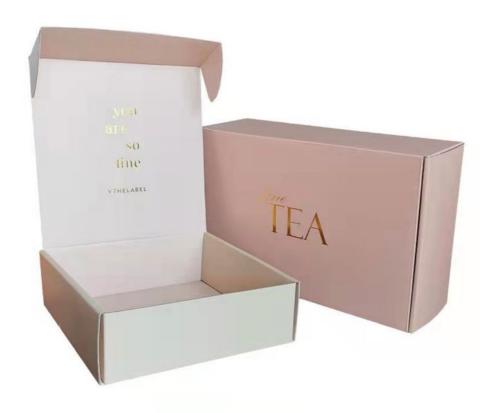

## More Images

## **Product Description:**

Our Beauty Wrapping Box comes with a Glossy Finish, giving it a sleek and modern look. It is the perfect packaging for cosmetics, as it adds an extra touch of elegance to your products. The glossy finish also makes the box more durable, ensuring that your products are protected during shipping.