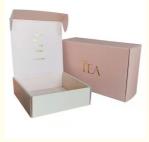

# Custom Folding Corrugated Cardboard Grooming Supplies Box Pink Beauty Wrapping Shipping Box

## **Product Description:**

Our Beauty Wrapping Box comes with a Glossy Finish, giving it a sleek and modern look. It is the perfect packaging for cosmetics, as it adds an extra touch of elegance to your products. The glossy finish also makes the box more durable, ensuring that your products are protected during shipping.