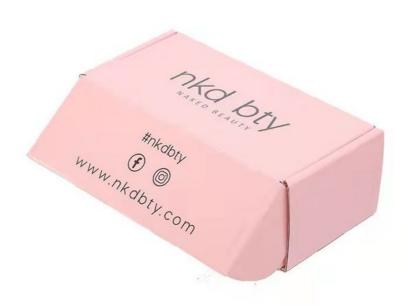

## More Images

## **Product Description:**

Our Beauty Wrapping Box comes with a Glossy Finish, giving it a sleek and modern look. It is the perfect packaging for cosmetics, as it adds an extra touch of elegance to your products. The glossy finish also makes the box more durable, ensuring that your products are protected during shipping.