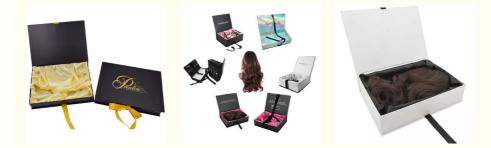

|
| Lining Options:   | Satin, Foam                                                                                                            |
| Other Name:       | Cosmetics Packaging Boxes                                                                                              |
| Sample Lead Time: | 4-5 Days                                                                                                               |
| Surface Finish:   | Glossy Finish                                                                                                          |
| Highlight:        | Custom Paperboard Make Up Packaging Case,<br>Wig Cosmetic Container Package Box,<br>Foam Insert Make Up Packaging Case |



### More Images



#### **Product Description:**

With a customized size, this Cosmetic Packaging Box is perfect for storing and transporting various makeup items. Whether you are looking to package lipsticks, eyeshadows, or other beauty products, this box will keep them safe and secure.

Not only is this box functional, but it also looks great. The Beauty Wrapping Box is designed to enhance the visual appeal of your products. It's perfect for presenting your makeup line in a stylish and sophisticated way. With a sample lead time of 4-5 days, you can get a feel for the quality of this box before making a larger order. The quick turnarous

With a sample lead time of 4-5 days, you can get a feel for the quality of this box before making a larger order. The quick turnaround time means you can get your product