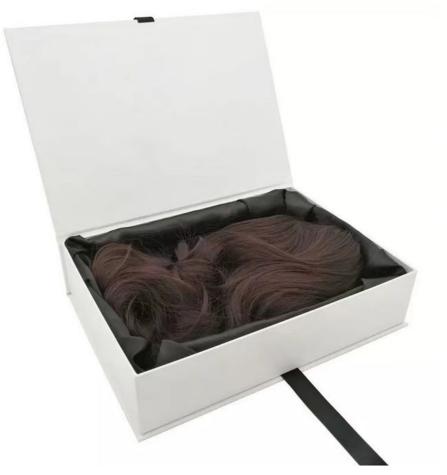

#### Features:

Product Name: Cosmetic Packaging Box Size: Customized Surface Finish: Glossy Finish Window: Available Shipping Method: By Sea / Air / Express Lining Options: Satin, Foam

This Makeover Box Packaging, Cosmetics Presentation Box, and Cosmetic Container Package is perfect for showcasing and protecting your cosmetic products. The customizable size, glossy finish, and available window make it easy to create a unique and eye-catching design. Choose from satin or foam lining options to ensure your products arrive safely. Plus, with multiple shipping methods available, you can get your products to customers quickly and efficiently.

#### **Applications:**

With a supply ability of 900000000000 units every month, you can rest assured that your business will always have access to this essential packaging product. The lining options for this Cosmetics Packaging Box include luxurious satin or foam for added protection and presentation of your products.