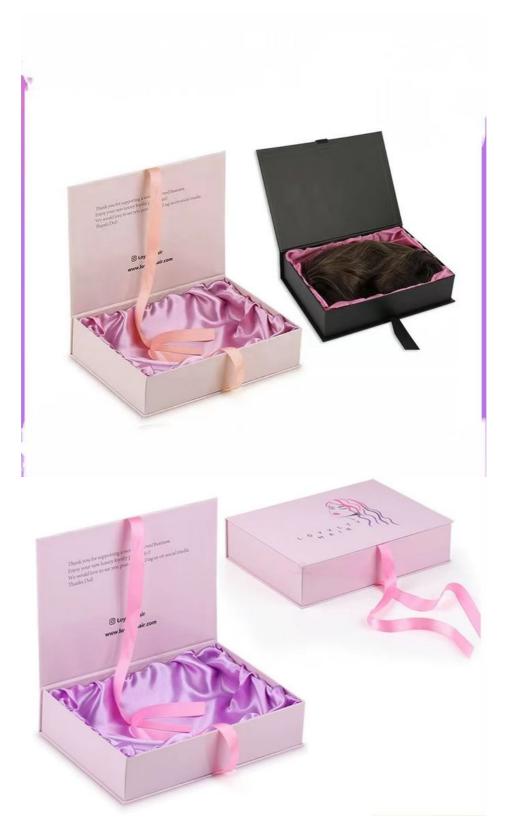

#### Product Specification

| Box Material:     | Coated Paper                                                                                                           |
|-------------------|------------------------------------------------------------------------------------------------------------------------|
| • Use:            | Cosmetics                                                                                                              |
| • Size:           | Customized                                                                                                             |
| Application:      | Cosmetics Packaging Box                                                                                                |
| Lining Options:   | Satin, Foam                                                                                                            |
| Other Name:       | Cosmetics Packaging Boxes                                                                                              |
| Sample Lead Time: | 4-5 Days                                                                                                               |
| Surface Finish:   | Glossy Finish                                                                                                          |
| Highlight:        | Custom Paperboard Make Up Packaging Case,<br>Wig Cosmetic Container Package Box,<br>Foam Insert Make Up Packaging Case |

#### Features:

Product Name: Cosmetic Packaging Box Size: Customized Surface Finish: Glossy Finish Window: Available Shipping Method: By Sea / Air / Express Lining Options: Satin, Foam

This Makeover Box Packaging, Cosmetics Presentation Box, and Cosmetic Container Package is perfect for showcasing and protecting your cosmetic products. The customizable size, glossy finish, and available window make it easy to create a unique and eye-catching design. Choose from satin or foam lining options to ensure your products arrive safely. Plus, with multiple shipping methods available, you can get your products to customers quickly and efficiently.

#### **Technical Parameters:**

| Surface Finish  | Glossy Finish                                          |
|-----------------|--------------------------------------------------------|
| Window          | Available                                              |
| Other Name      | Cosmetics Packaging Boxes                              |
| Sample          | For Free                                               |
| Size            | Customized                                             |
| Lining Options  | Satin, Foam                                            |
| Material        | Paperboard                                             |
| Industrial Use  | Makeup Box, Beauty Wrapping Box, Grooming Supplies Box |
| Shipping Method | By Sea / Air / Express                                 |
| Box Material    | Coated Paper                                           |