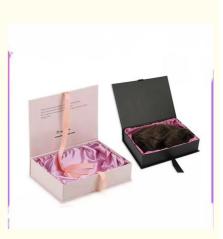

#### Features:

Product Name: Cosmetic Packaging Box Size: Customized Surface Finish: Glossy Finish Window: Available Shipping Method: By Sea / Air / Express Lining Options: Satin, Foam

This Makeover Box Packaging, Cosmetics Presentation Box, and Cosmetic Container Package is perfect for showcasing and protecting your cosmetic products. The customizable size, glossy finish, and available window make it easy to create a unique and eye-catching design. Choose from satin or foam lining options to ensure your products arrive safely. Plus, with multiple shipping methods available, you can get your products to customers quickly and efficiently.

#### **Applications:**

With a supply ability of 900000000000 units every month, you can rest assured that your business will always have access to this essential packaging product. The lining options for this Cosmetics Packaging Box include luxurious satin or foam for added protection and presentation of your products.