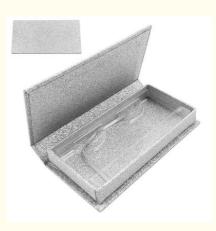

### More Images

**Glossy Finish Rigid Packaging Boxes** 

The LLR cosmetic packaging box features a glossy finish that gives it a sleek and professional look. The box also has a window that allows customers to see the product inside, which can help increase sales. The box is available in a variety of sizes and can be customized to meet the specific needs of your business.