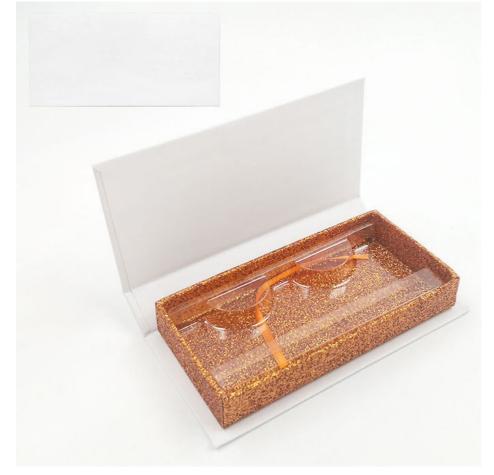

### More Images

**Glossy Finish Rigid Packaging Boxes** 

The LLR cosmetic packaging box features a glossy finish that gives it a sleek and professional look. The box also has a window that allows customers to see the product inside, which can help increase sales. The box is available in a variety of sizes and can be customized to meet the specific needs of your business.