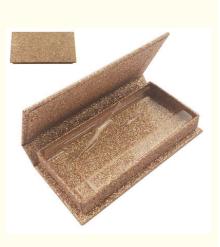

### More Images

**Glossy Finish Rigid Packaging Boxes** 

The LLR cosmetic packaging box features a glossy finish that gives it a sleek and professional look. The box also has a window that allows customers to see the product inside, which can help increase sales. The box is available in a variety of sizes and can be customized to meet the specific needs of your business.