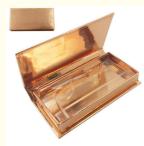

### More Images

**Glossy Finish Rigid Packaging Boxes** 

The LLR cosmetic packaging box features a glossy finish that gives it a sleek and professional look. The box also has a window that allows customers to see the product inside, which can help increase sales. The box is available in a variety of sizes and can be customized to meet the specific needs of your business.