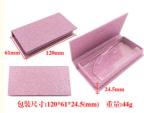

### More Images

**Glossy Finish Rigid Packaging Boxes** 

The LLR cosmetic packaging box features a glossy finish that gives it a sleek and professional look. The box also has a window that allows customers to see the product inside, which can help increase sales. The box is available in a variety of sizes and can be customized to meet the specific needs of your business.