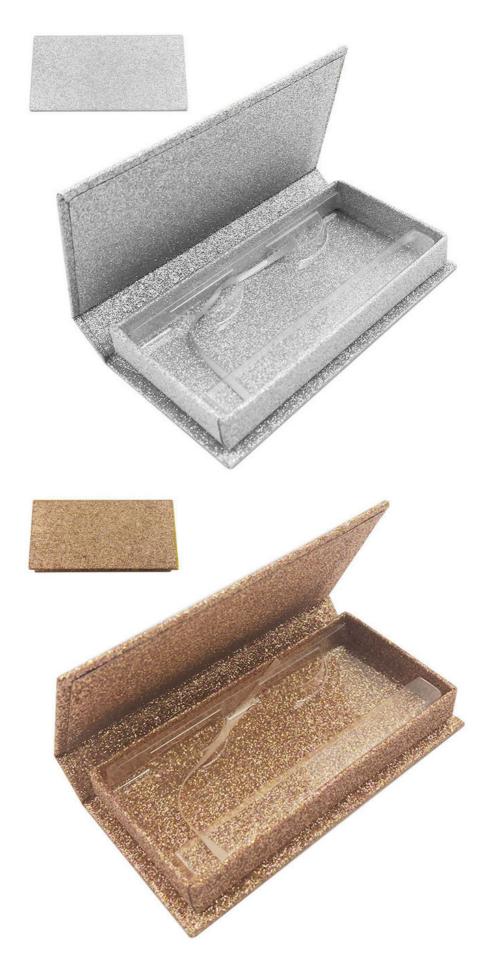

### More Images

**Glossy Finish Rigid Packaging Boxes** 

The LLR cosmetic packaging box features a glossy finish that gives it a sleek and professional look. The box also has a window that allows customers to see the product inside, which can help increase sales. The box is available in a variety of sizes and can be customized to meet the specific needs of your business.