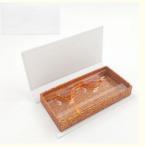

### More Images

**Glossy Finish Rigid Packaging Boxes** 

The LLR cosmetic packaging box features a glossy finish that gives it a sleek and professional look. The box also has a window that allows customers to see the product inside, which can help increase sales. The box is available in a variety of sizes and can be customized to meet the specific needs of your business.