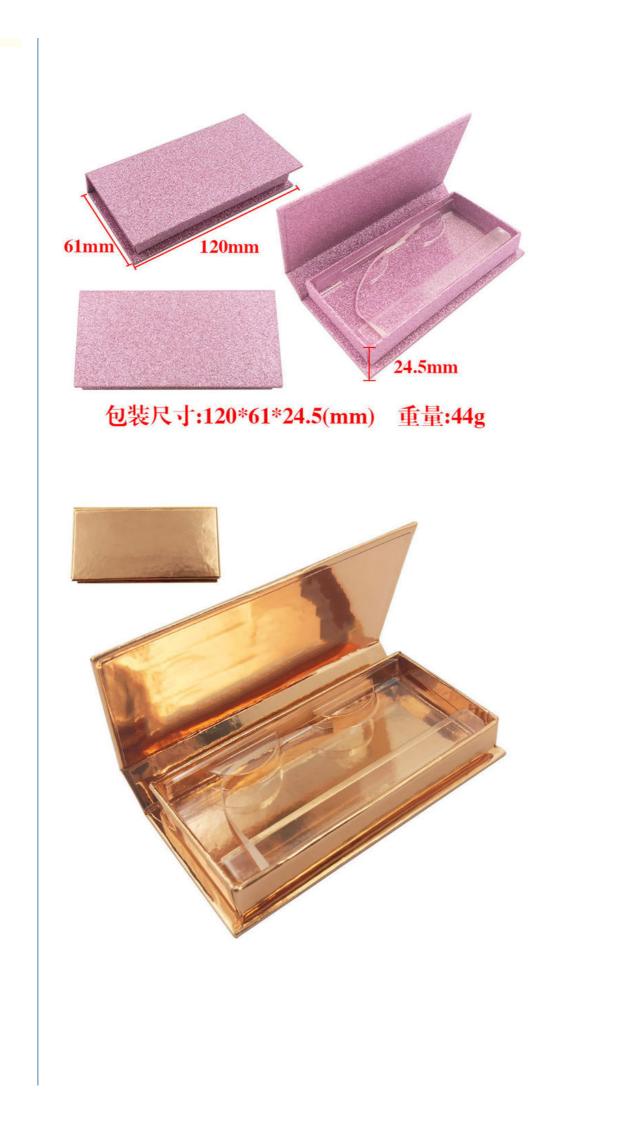

### More Images

**Glossy Finish Rigid Packaging Boxes** 

The LLR cosmetic packaging box features a glossy finish that gives it a sleek and professional look. The box also has a window that allows customers to see the product inside, which can help increase sales. The box is available in a variety of sizes and can be customized to meet the specific needs of your business.