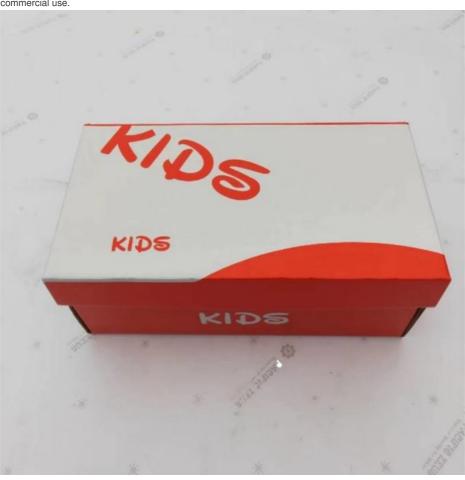

## More Images

The Cardboard Shoes Box is available in a variety of sizes to accommodate different shoe types. Whether you have sneakers, boots, or sandals, our shoe boxes have got you covered. You can choose from different finishes such as print, gloss, or matt lamination to give your packaging a professional look.