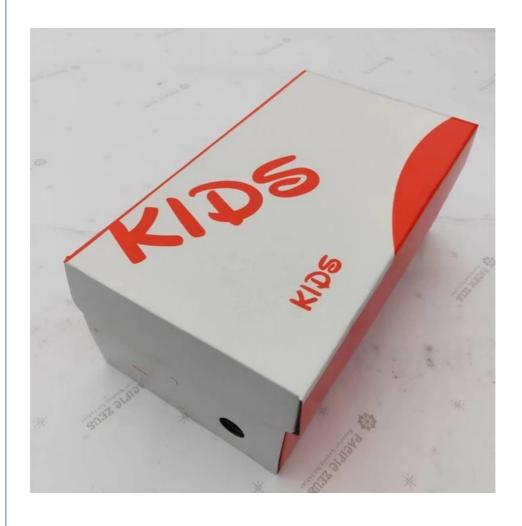

## More Images

## **Product Description:**

Our Corrugated Shoe Boxes are designed to protect your shoes from damage during shipping and storage. The sturdy material ensures that your shoes stay in perfect condition no matter how rough the handling process is. This makes it ideal for both personal and commercial use