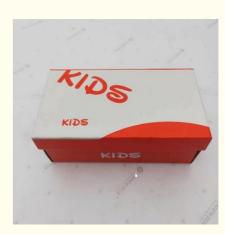

# **Customized Printed Logo Eco Friendly Corrugated Cardboard Folding Children's Shoe Box**

## **Product Description:**

Our Corrugated Shoe Boxes are designed to protect your shoes from damage during shipping and storage. The sturdy material ensures that your shoes stay in perfect condition no matter how rough the handling process is. This makes it ideal for both personal and commercial use