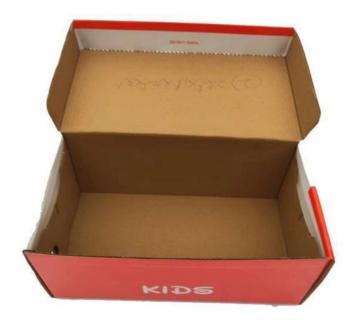

## More Images

Our Cardboard Shoes Box is designed to be easy to assemble and use. The box comes with clear instructions on how to assemble it, making it easy for anyone to use. The sturdy material and easy-to-use design make it an ideal option for those who want to pack and ship their shoes with ease.

## Packing and Shipping:

Product Packaging:

Our Shoe Packaging Box is made of high-quality sturdy cardboard to ensure your shoes are protected during transit. The box features a sleek design with a removable lid for easy access to your shoes, and a handle for convenient carrying.