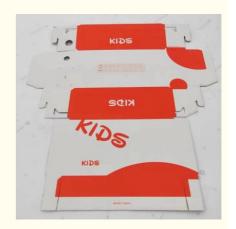

## More Images

Our Cardboard Shoes Box is designed to be easy to assemble and use. The box comes with clear instructions on how to assemble it, making it easy for anyone to use. The sturdy material and easy-to-use design make it an ideal option for those who want to pack and ship their shoes with ease.