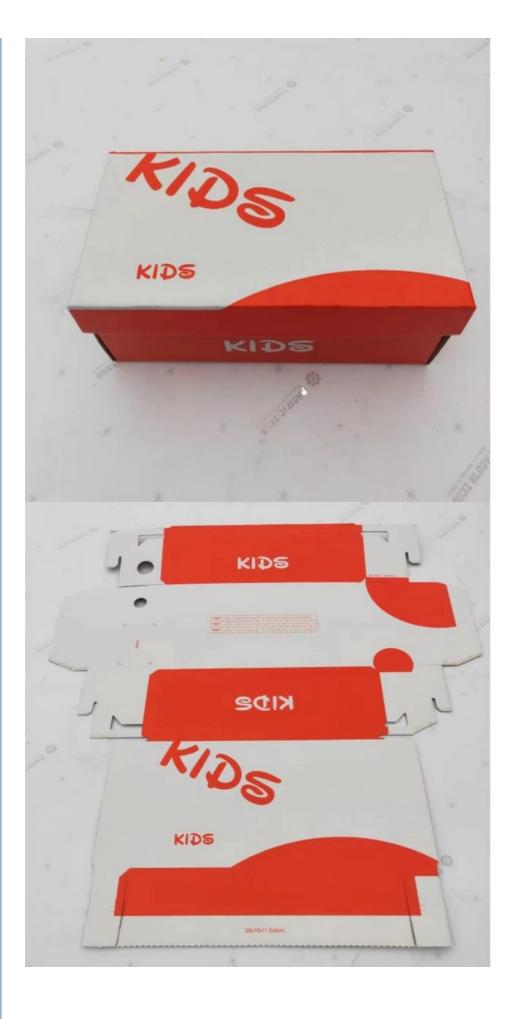

## More Images

Our Cardboard Shoes Box is designed to be easy to assemble and use. The box comes with clear instructions on how to assemble it, making it easy for anyone to use. The sturdy material and easy-to-use design make it an ideal option for those who want to pack and ship their shoes with ease.