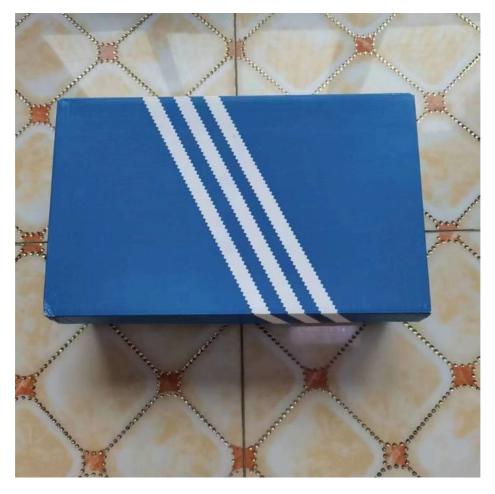

# More Images

### Features:

Product Name: Shoe Packaging Box

Coating Side: Single Side

Finishing: Print, Gloss Or Matt Lamination

Paper Type: Paperboard Coating: Uncoated Application: Packaging

Our Shoe Packaging Box is a great solution for those looking for a strong and durable option for their footwear packaging needs. Made from high-quality paperboard and available in a range of finishes, including print, gloss or matt lamination, this box will ensure that your shoes are protected during transportation and storage. With a single side coating and an uncoated finish, this corrugated shoe box is the perfect choice for anyone looking for a reliable and cost-effective option. Whether you're looking for a cardboard shoes box for personal use or for your business, our Shoe Packaging Box is the perfect choice!