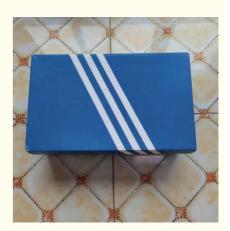

# Wholesale Brand Eco Friendly Corrugated Folding Shoe Box with Single **Sided Wax Coating**

### **Basic Information**

• Place of Origin: china • Brand Name: llr · Certification: NA

• Model Number: 536148584152

• Minimum Order Quantity:

500pcs

\$1.5 • Price:

· Packaging Details: carton pack • Delivery Time: 7-12 days

• Payment Terms: 50% deposit,50% balance payment before

shipment

• Supply Ability: 90000000000000pcs



# **Product Specification**

• Coating Side: Single Side • Application: Packaing • Sample Time: 5 Days · Coating Material: Wax • Item: Shoe

• Box Type: Shoe Box With Lids

· Coating: Uncoated

Print, Gloss Or Matt Lamination · Finishing: • Highlight: Single Sided Wax Coating Shoe Box,

> Eco Friendly Shoe Box, Wholesale Brand Shoe Box



# More Images









# **Product Description**

# **Product Description:**

With a sample time of only 5 days, you can quickly and easily test out our Corrugated Shoe Boxes without any long wait times. These boxes are specifically designed for shoes and can be used for both shoes and clothing.

The single side coating adds an extra layer of protection, ensuring that your shoes stay safe and secure during transportation. Our Corrugated Shoe Boxes are a