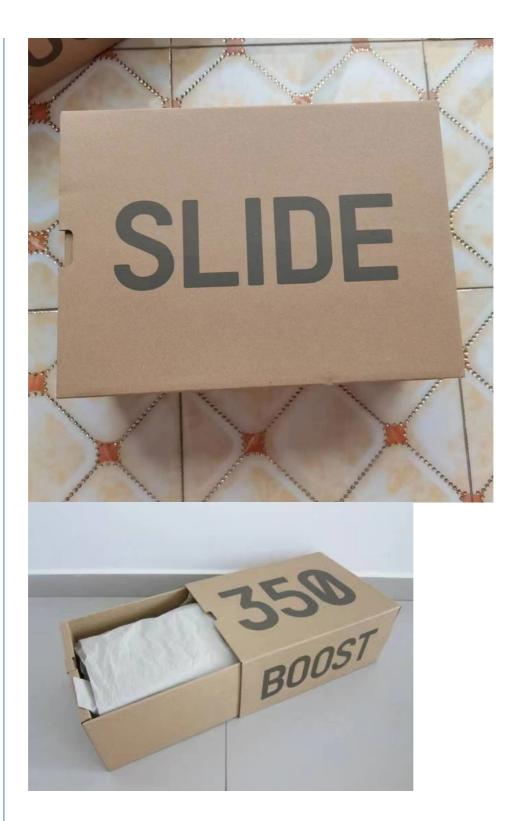

**

# **Product Description:**

With a sample time of only 5 days, you can quickly and easily test out our Corrugated Shoe Boxes without any long wait times. These boxes are specifically designed for shoes and can be used for both shoes and clothing.

The single side coating adds an extra layer of protection, ensuring that your shoes stay safe and secure during transportation. Our Corrugated Shoe Boxes are also designed to be easy to assemble, making the packaging process quick and efficient.

These Corrugated Shoe Boxes are perfect for individuals or businesses looking for an eco-friendly packaging solution for their shoe products. Not only will you be doing your part for the environment, but you'll also be providing your customers with a high-quality and sustainable packaging option.









### Features:

Product Name: Shoe Packaging Box

Coating Side: Single Side

Finishing: Print, Gloss Or Matt Lamination

Paper Type: Paperboard Coating: Uncoated Application: Packaging

Our Shoe Packaging Box is a great solution for those looking for a strong and durable option for their footwear packaging needs. Made from high-quality paperboard and available in a range of finishes, including print, gloss or matt lamination, this box will ensure that your shoes are protected during transportation and storage. With a single side coating and an uncoated finish, this corrugated shoe box is the perfect choice for anyone looking for a reliable and cost-effective option. Whether you're looking for a cardboard shoes box for personal use or for your business, our Shoe Packaging Box is the pe