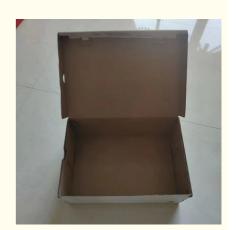

# Wholesale Brand Eco Friendly Corrugated Folding Shoe Box with Single **Sided Wax Coating**

### **Basic Information**

• Place of Origin: china • Brand Name: llr · Certification: NA

• Model Number: 536148584152

• Minimum Order Quantity:

500pcs

\$1.5 • Price:

· Packaging Details: carton pack • Delivery Time: 7-12 days

• Payment Terms: 50% deposit,50% balance payment before

shipment

• Supply Ability: 90000000000000pcs



# **Product Specification**

• Coating Side: Single Side • Application: Packaing • Sample Time: 5 Days · Coating Material: Wax • Item: Shoe

• Box Type: Shoe Box With Lids

· Coating: Uncoated

Print, Gloss Or Matt Lamination · Finishing: • Highlight: Single Sided Wax Coating Shoe Box,

> Eco Friendly Shoe Box, Wholesale Brand Shoe Box



# More Images









# **Product Description**

# **Product Description:**

With a sample time of only 5 days, you can quickly and easily test out our Corrugated Shoe Boxes without any long wait times. These boxes are specifically designed for shoes and can be used for both shoes and clothing.

The single side coating adds an extra layer of protection, ensuring that your shoes stay safe and secure during transportation. Our Corrugated Shoe Boxes are also designed to be easy to assemble, making the packaging process quick and efficient.

These Corrugated Shoe Boxes are perfect for individuals or businesses looking for an eco-friendly packaging solution for their shoe products. Not only will you be doing your part for the environment, but you'll also be providing your customers with a hi