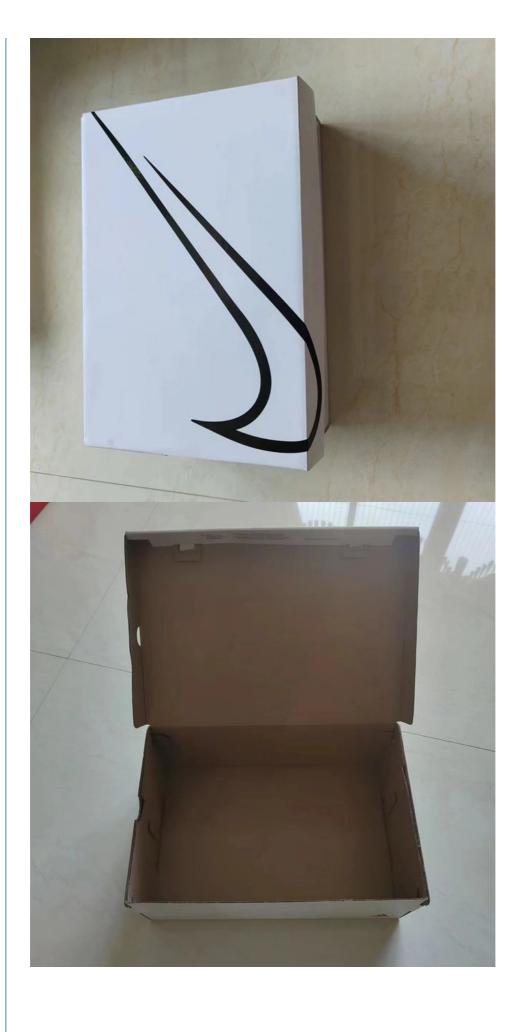

# More Images

### Features:

Product Name: Shoe Packaging Box

Coating Side: Single Side

Finishing: Print, Gloss Or Matt Lamination

Paper Type: Paperboard Coating: Uncoated Application: Packaging

Our Shoe Packaging Box is a great solution for those looking for a strong and durable option for their footwear packaging needs. Made from high-quality paperboard and available in a range of finishes, including print, gloss or matt lamination, this box will ensure that your shoes are protected during transportation and storage. With a single side coating and an uncoated finish, this corrugated shoe box is the perfect choice for anyone looking for a reliable and cost-effective option. Whether you're looking for a cardboard shoes box for personal use or for your business, our Shoe Packaging Box is the perfect choice!