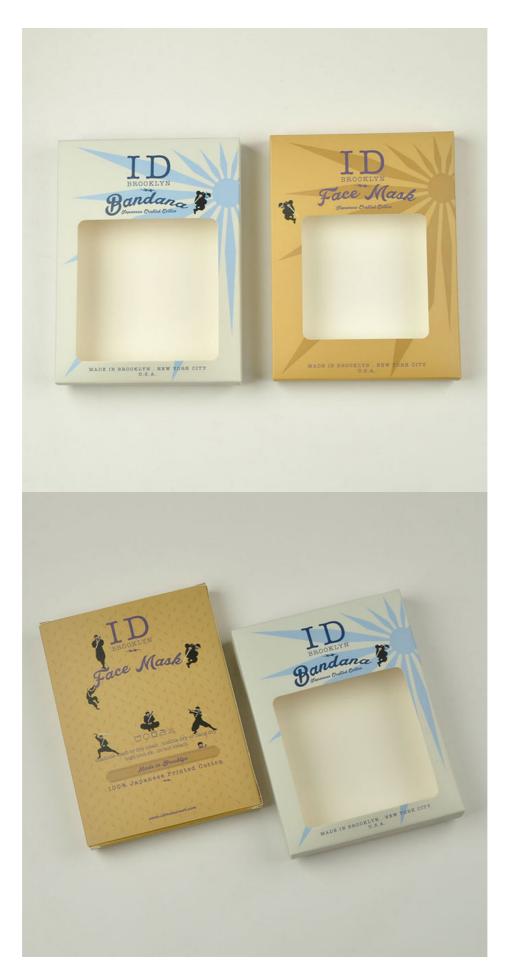

## More Images

## **Product Description:**

The Cosmetic Packaging Box is an excellent choice for makeup boxes, perfect for storing and transporting your grooming supplies. This box is not only practical but also adds a touch of luxury to your brand. The satin or foam lining options provide an excellent cushion for your products, ensuring they remain safe and secure during shipping or storage.

## Features:

Product Name: Cosmetic Packaging Box

Box Material: Coated Paper

Sample: For Free

Surface Handling: Offset Printing Industrial Use: Makeup Box

Other Name: Perfume Packaging Boxes

Features:

Vanity Box Container
Make-up Packaging Case
Beauty Wrapping Box