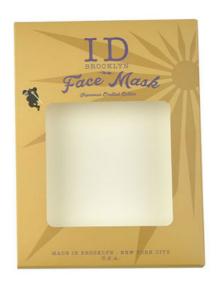

## More Images

## **Product Description:**

The Cosmetic Packaging Box is an excellent choice for makeup boxes, perfect for storing and transporting your grooming supplies. This box is not only practical but also adds a touch of luxury to your brand. The satin or foam lining options provide an excellent cushion for your products, ensuring they remain safe and secure during shipping or storage.

## Features:

Product Name: Cosmetic Packaging Box

Box Material: Coated Paper

Sample: For Free

Surface Handling: Offset Printing Industrial Use: Makeup Box

Other Name: Perfume Packaging Boxes

Features:

Vanity Box Container
Make-up Packaging Case
Beauty Wrapping Box

#### **Technical Parameters:**

| Product Name:     | Personal Care Carton    |
|-------------------|-------------------------|
| Other Name:       | Perfume Packaging Boxes |
| Application:      | Cream Packaging Box     |
| Box Material:     | Coated Paper            |
| Surface Handling: | Offset Printing         |
| Surface Finish:   | Glossy Finish           |
| Size:             | Customized              |
| Window:           | Available               |
| Shipping Method:  | By Sea / Air / Express  |
| Production Time:  | 10-14 Days              |