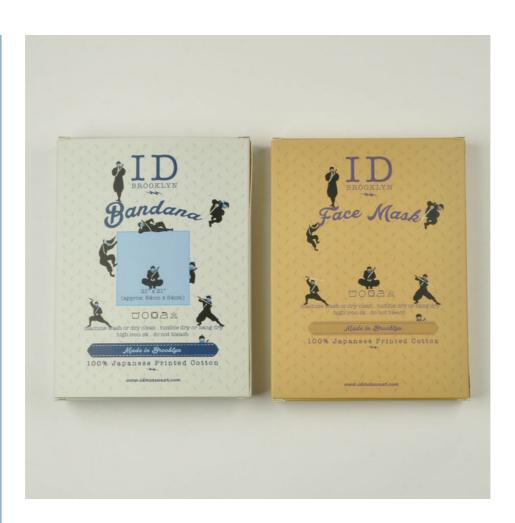

## More Images

## **Product Description:**

The Cosmetic Packaging Box is an excellent choice for makeup boxes, perfect for storing and transporting your grooming supplies. This box is not only practical but also adds a touch of luxury to your brand. The satin or foam lining options provide an excellent cushion for your products, ensuring they remain safe and secure during shipping or storage.

## Features:

Product Name: Cosmetic Packaging Box

Box Material: Coated Paper

Sample: For Free

Surface Handling: Offset Printing Industrial Use: Makeup Box

Other Name: Perfume Packaging Boxes

Features:

Vanity Box Container
Make-up Packaging Case
Beauty Wrapping Box

#### **Technical Parameters:**

| Product Name:     | Personal Care Carton    |
|-------------------|-------------------------|
| Other Name:       | Perfume Packaging Boxes |
| Application:      | Cream Packaging Box     |
| Box Material:     | Coated Paper            |
| Surface Handling: | Offset Printing         |
| Surface Finish:   | Glossy Finish           |
| Size:             | Customized              |
| Window:           | Available               |
| Shipping Method:  | By Sea / Air / Express  |
| Production Time:  | 10-14 Days              |