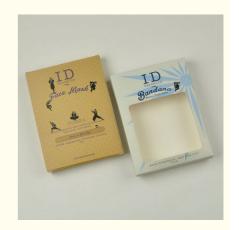

# Factory Customization Facial Mask Grooming Supplies Box with Window Display

# **Basic Information**

Place of Origin: CHINABrand Name: LLR

Model Number: 56465565Minimum Order 500

 Minimum Order Quantity:

\$0.1-0.35

Price: \$0.1-0.35Packaging Details: carton pack

• Delivery Time: 10 days

• Payment Terms: 30% Deposit, 70% Balance payment

• Supply Ability: 900000000000/Every month





# **Product Specification**

Box Material: Coated Paper
 Surface Finish: Glossy Finish
 Industrial Use: Makeup Box
 Window: Available

Application: Facial Mask Packaging Box
 Shipping Method: By Sea / Air / Express
 Use: Cosmetics, Facial Mask

Surface Handling: Offset Printing

• Highlight: Factory Customization Facial Mask Box,

Window Display Facial Mask Box, Grooming Supplies Facial Mask Box



## More Images









# **Product Description**

## **Product Description:**

The Cosmetic Packaging Box is an excellent choice for makeup boxes, perfect for storing and transporting your grooming supplies. This box is not only practical but also adds a touch of luxury to your brand. The satin or foam lining options provide an excellent cushion for your products, ensuring they remain safe and secure during shipping or storage.

We understand the importance of quality, which is why we offer a free sample of the Cosmetic Packaging Box. Experience the quality of our product for yourself and see how it can elevate your brand's image.

The Cosmetic Packaging Box is a vanity box container package that is sure to impress your customers and make your brand stand out. Choose this box for your n