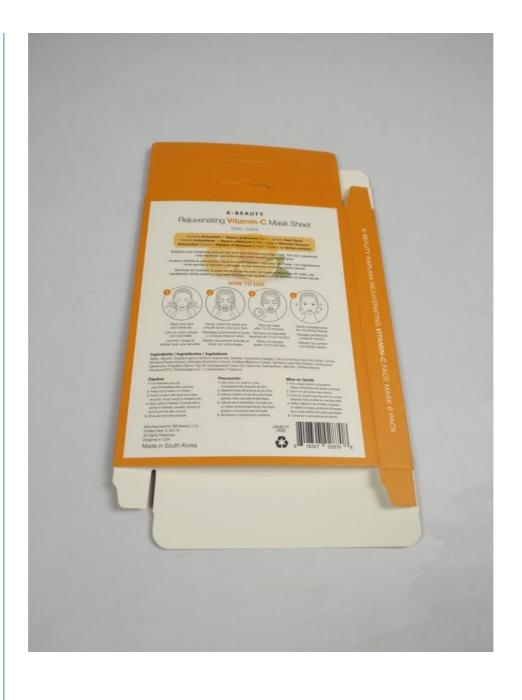

## More Images

## **Product Description:**

The Cosmetic Packaging Box is an excellent choice for makeup boxes, perfect for storing and transporting your grooming supplies. This box is not only practical but also adds a touch of luxury to your brand. The satin or foam lining options provide an excellent cushion for your products, ensuring they remain safe and secure during shipping or storage.

## Features:

Product Name: Cosmetic Packaging Box

Box Material: Coated Paper

Sample: For Free

Surface Handling: Offset Printing Industrial Use: Makeup Box

Other Name: Perfume Packaging Boxes

Features:

Vanity Box Container
Make-up Packaging Case
Beauty Wrapping Box

#### **Technical Parameters:**

| Product Name:     | Personal Care Carton    |
|-------------------|-------------------------|
| Other Name:       | Perfume Packaging Boxes |
| Application:      | Cream Packaging Box     |
| Box Material:     | Coated Paper            |
| Surface Handling: | Offset Printing         |
| Surface Finish:   | Glossy Finish           |
| Size:             | Customized              |
| Window:           | Available               |
| Shipping Method:  | By Sea / Air / Express  |
| Production Time:  | 10-14 Days              |