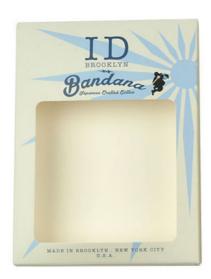

## More Images

## **Product Description:**

The Cosmetic Packaging Box is an excellent choice for makeup boxes, perfect for storing and transporting your grooming supplies. This box is not only practical but also adds a touch of luxury to your brand. The satin or foam lining options provide an excellent cushion for your products, ensuring they remain safe and secure during shipping or storage.

## Features:

Product Name: Cosmetic Packaging Box

Box Material: Coated Paper

Sample: For Free

Surface Handling: Offset Printing Industrial Use: Makeup Box

Other Name: Perfume Packaging Boxes

Features:

Vanity Box Container
Make-up Packaging Case
Beauty Wrapping Box

#### **Technical Parameters:**

| Product Name:     | Personal Care Carton    |
|-------------------|-------------------------|
| Other Name:       | Perfume Packaging Boxes |
| Application:      | Cream Packaging Box     |
| Box Material:     | Coated Paper            |
| Surface Handling: | Offset Printing         |
| Surface Finish:   | Glossy Finish           |
| Size:             | Customized              |
| Window:           | Available               |
| Shipping Method:  | By Sea / Air / Express  |
| Production Time:  | 10-14 Days              |