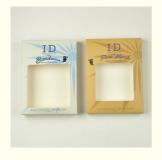

omization Facial Mask Grooming Supplies Box with Window Display

# **Basic Information**

Place of Origin: CHINABrand Name: LLR

Model Number: 56465565Minimum Order 500

 Minimum Order Quantity:

\$0.1-0.35

Price: \$0.1-0.35Packaging Details: carton pack

• Delivery Time: 10 days

• Payment Terms: 30% Deposit, 70% Balance payment

• Supply Ability: 900000000000/Every month





# **Product Specification**

Box Material: Coated Paper
 Surface Finish: Glossy Finish
 Industrial Use: Makeup Box
 Window: Available

Application: Facial Mask Packaging Box
 Shipping Method: By Sea / Air / Express
 Use: Cosmetics, Facial Mask

Surface Handling: Offset Printing

• Highlight: Factory Customization Facial Mask Box,

Window Display Facial Mask Box, Grooming Supplies Facial Mask Box



## More Images









# **Product Description**

## **Product Description:**

The Cosmetic Packaging Box is an excellent choice for makeup boxes, perfect for storing and transporting your grooming supplies. This box is not only practical but also adds a touch of luxury to your brand. The satin or foam lining options provide an excellent cushion for your products, ensuring they remain safe and secure during shipping or storage.

We understand the importance of quality, which is why we offer a free sample of the Cosmetic Packaging Box. Experience the quality of our product for yourself and see how it can elevate your brand's image.

The Cosmetic Packaging Box is a vanity box container package that is sure to impress your customers and make your brand stand out. Choose this box for your next product launch