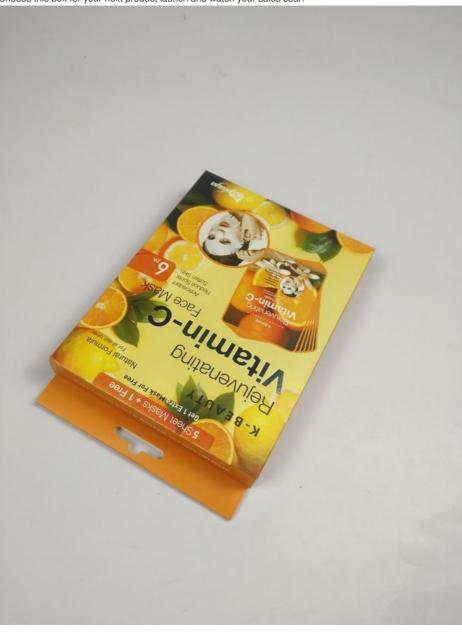

# Factory Customization Facial Mask Grooming Supplies Box with Window Display

The Cosmetic Packaging Box is a vanity box container package that is sure to impress your customers and make your brand stand out. Choose this box for your next product launch and watch your sales soar.