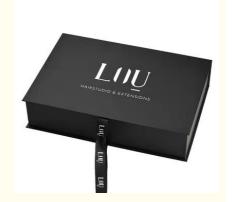

## **Product Description:**

With its sleek and elegant design, this Cosmetic Packaging Box is perfect for organizing and storing your lipstick collection. The box features a convenient window, giving you a clear view of your products without having to open the box. This makes it easier for you to choose the perfect shade for your look, without having to go through the hassle of opening every box.

The LLR 56465565 Cosmetic Packaging Box is perfect for lipstick, and it comes with a window that allows your customers to see the product inside. The surface handling of this box is done through offset printing, which gives it a smooth and glossy finish.