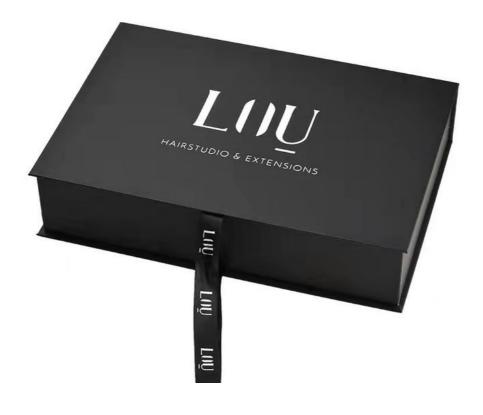

## **Product Description:**

With its sleek and elegant design, this Cosmetic Packaging Box is perfect for organizing and storing your lipstick collection. The box features a convenient window, giving you a clear view of your products without having to open the box. This makes it easier for you to choose the perfect shade for your look, without having to go through the hassle of opening every box.

The LLR 56465565 Cosmetic Packaging Box is perfect for lipstick, and it comes with a window that allows your customers to see the product inside. The surface handling of this box is done through offset printing, which gives it a smooth and glossy finish.