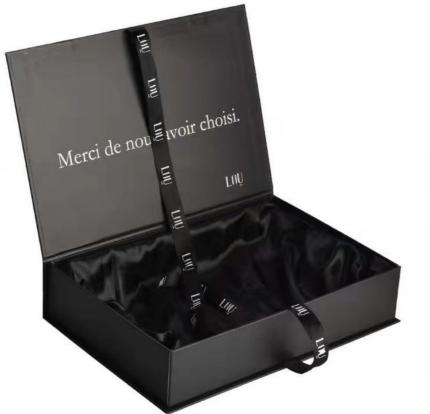

## **Product Description:**

With its sleek and elegant design, this Cosmetic Packaging Box is perfect for organizing and storing your lipstick collection. The box features a convenient window, giving you a clear view of your products without having to open the box. This makes it easier for you to choose the perfect shade for your look, without having to go through the hassle of opening every box.

This Cosmetic Packaging Box is perfect for packaging your personal care products. It is a versatile container that can be used as a Cosmetic Container Package, Personal Care Carton, or Make-up Packaging Case. The box comes with the option of Satin or Foam lining and has a glossy finish.