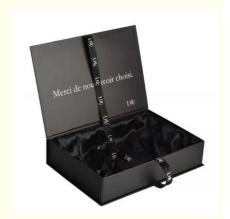

## **Product Description:**

With its sleek and elegant design, this Cosmetic Packaging Box is perfect for organizing and storing your lipstick collection. The box features a convenient window, giving you a clear view of your products without having to open the box. This makes it easier for you to choose the perfect shade for your look, without having to go through the hassle of opening every box.

The LLR 56465565 Cosmetic Packaging Box is perfect for lipstick, and it comes with a window that allows your customers to see the product inside. The surface handling of this box is done through offset printing, which gives it a smooth and glossy finish.