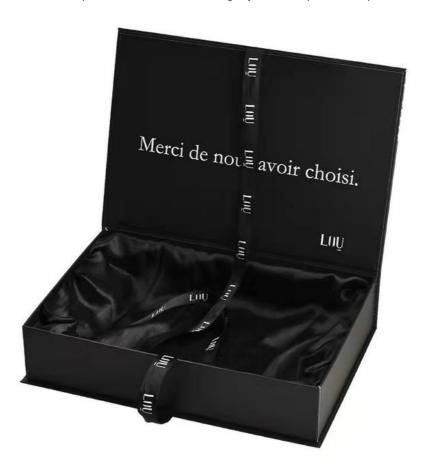

## **Product Description:**

With its sleek and elegant design, this Cosmetic Packaging Box is perfect for organizing and storing your lipstick collection. The box features a convenient window, giving you a clear view of your products without having to open the box. This makes it easier for you to choose the perfect shade for your look, without having to go through the hassle of opening every box.

The LLR 56465565 Cosmetic Packaging Box is perfect for lipstick, and it comes with a window that allows your customers to see the product inside. The surface handling of this box is done through offset printing, which gives it a smooth and glossy finish.