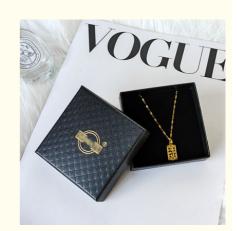

### **Product Description:**

These Decorative Packaging Boxes are made with environmental materials and are perfect for those who want to make a statement while also being responsible and eco-friendly. The Rigid Packaging Box is ideal for gift-giving or for storing and presenting jewelry in a way that is both functional and beautiful.

Each of these Cardboard Packaging Boxes is made with the utmost care and attention to detail, ensuring that your items are protected and presented in the best possible way. The Magnetic Closure is strong and secure, ensuring that your items stay in place during transport and storage.

These Cardboard Packaging Boxes are perfect for packing and shipping delicate items like jewelry, watches, and other small gift items. They provide the necessary protection needed during transportation. The sturdy construction of the box ensures that the product stays safe during transit.