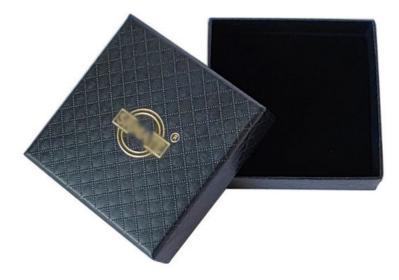

# Gift and Jewelry Black Necklace Rigid Box Single Side Coating Base And Lid Box for Packaging

### **Product Description:**

These Decorative Packaging Boxes are made with environmental materials and are perfect for those who want to make a statement while also being responsible and eco-friendly. The Rigid Packaging Box is ideal for gift-giving or for storing and presenting jewelry in a way that is both functional and beautiful.

# Features:

Product Name: Rigid Packaging Box

Shape: Rectangular
Pulp Style: Recycled
Style: Lid And Base Box
Port: Shenzhen

Finishing: Optional

This Rigid Packaging Box is perfect for use as **Cardboard Packaging Boxes** or **Ecommerce Packaging Boxes**. It can also be customized to fit your needs as **Custom Packaging Boxes**.