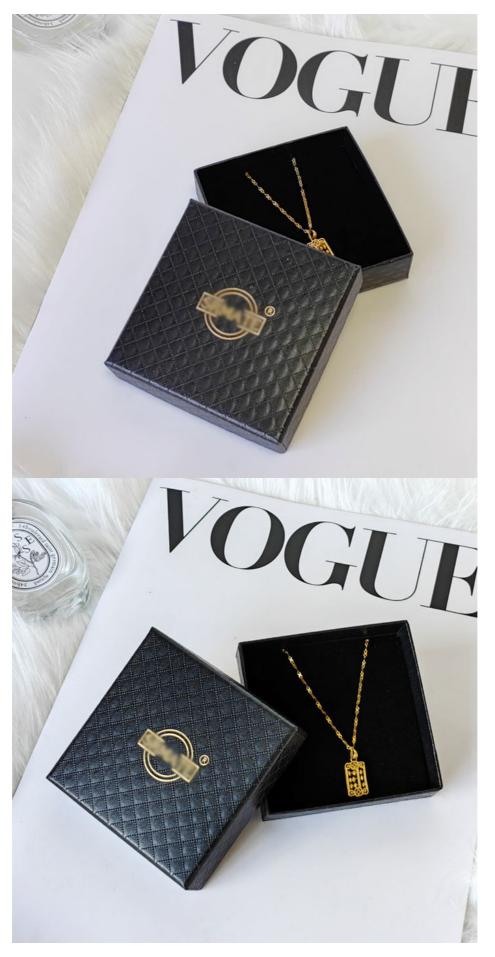

# More Images

### **Product Description:**

These Decorative Packaging Boxes are made with environmental materials and are perfect for those who want to make a statement while also being responsible and eco-friendly. The Rigid Packaging Box is ideal for gift-giving or for storing and presenting jewelry in a way that is both functional and beautiful.

These Cardboard Packaging Boxes are perfect for packing and shipping delicate items like jewelry, watches, and other small gift items. They provide the necessary protection needed during transportation. The sturdy construction of the box ensures that the product stays safe during transit.