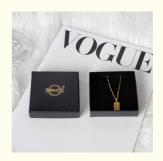

# Gift and Jewelry Black Necklace Rigid Box Single Side Coating Base And Lid Box for Packaging

### **Product Description:**

These Decorative Packaging Boxes are made with environmental materials and are perfect for those who want to make a statement while also being responsible and eco-friendly. The Rigid Packaging Box is ideal for gift-giving or for storing and presenting jewelry in a way that is both functional and beautiful.

These Cardboard Packaging Boxes are perfect for packing and shipping delicate items like jewelry, watches, and other small gift items. They provide the necessary protection needed during transportation. The sturdy construction of the box ensures that the product stays safe during transit.