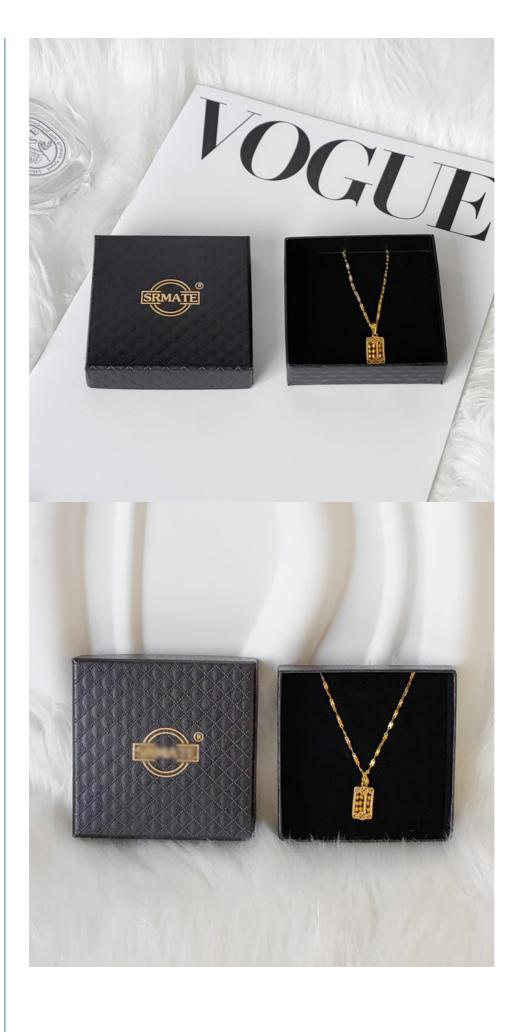

# More Images

### **Product Description:**

These Decorative Packaging Boxes are made with environmental materials and are perfect for those who want to make a statement while also being responsible and eco-friendly. The Rigid Packaging Box is ideal for gift-giving or for storing and presenting jewelry in a way that is both functional and beautiful.

These Cardboard Packaging Boxes are perfect for packing and shipping delicate items like jewelry, watches, and other small gift items. They provide the necessary protection needed during transportation. The sturdy construction of the box ensures that the product stays safe during transit.