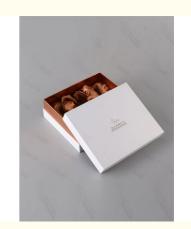

#### **Product Description:**

Cosmetic Packaging Box

The Cosmetic Packaging Box is a necessary addition to any beauty collection. Made with high quality coated paper, this Grooming Supplies Box is designed to provide both protection and style for your precious make-up items.

Not only does this box offer practicality, it also adds a touch of luxury to your beauty routine. The smooth satin lining option provides a soft and elegant touch to your make-up packaging, while the foam lining option ensures extra protection for your lipsticks.

#### Features:

Product Name: Cosmetic Packaging Box

Box Material: Coated Paper

Other Name: Perfume Packaging Boxes

Size: Customized

Industrial Use: Makeup Box

Sample: For Free

Cosmetics Presentation Box Vanity Box Container

### **Technical Parameters:**

| Product Name:    | Cosmetic Packaging Box |
|------------------|------------------------|
| Use:             | Lipstick               |
| Window:          | Available              |
| Size:            | Customized             |
| Shipping Method: | By Sea / Air / Express |
| Material:        | Paperboard             |
| Surface Finish:  | Glossy Finish          |
| Lining Options:  | Satin, Foam            |