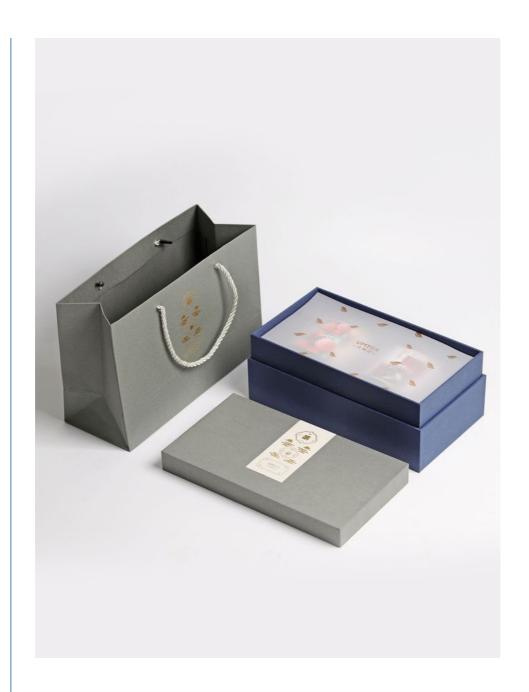

ring your lipsticks. With its customizable size, you can choose the perfect fit for your specific needs

Not only does this box offer practicality, it also adds a touch of luxury to your beauty routine. The smooth satin lining option provides a soft and elegant touch to your make-up packaging, while the foam lining option ensures extra protection for your lipsticks.

We understand that time is of the essence, especially in the beauty industry. That's why our Sample Lead Time is only 4-5 days, ensuring that you receive your customized packaging box in a timely manner.

Invest in the Cosmetic Packaging Box and elevate your make-up game today. Perfect for personal use or as a gift for a fellow beauty lover, this box is the ultimate solution for storing and protecting your lipsticks.













#### Features:

Product Name: Cosmetic Packaging Box

Box Material: Coated Paper

Other Name: Perfume Packaging Boxes

Size: Customized

Industrial Use: Makeup Box

Sample: For Free

Cosmetics Presentation Box Vanity Box Container

Vanity Box Container

### **Technical Parameters:**

| Product Name:    | Cosmetic Packaging Box |
|------------------|------------------------|
| Use:             | Lipstick               |
| Window:          | Available              |
| Size:            | Customized             |
| Shipping Method: | By Sea / Air / Express |
| Material:        | Paperboard             |
| Surface Finish:  | Glossy Finish          |
| Lining Options:  | Satin, Foam            |

| Box Material:     | Coated Paper        |
|-------------------|---------------------|
| Applic