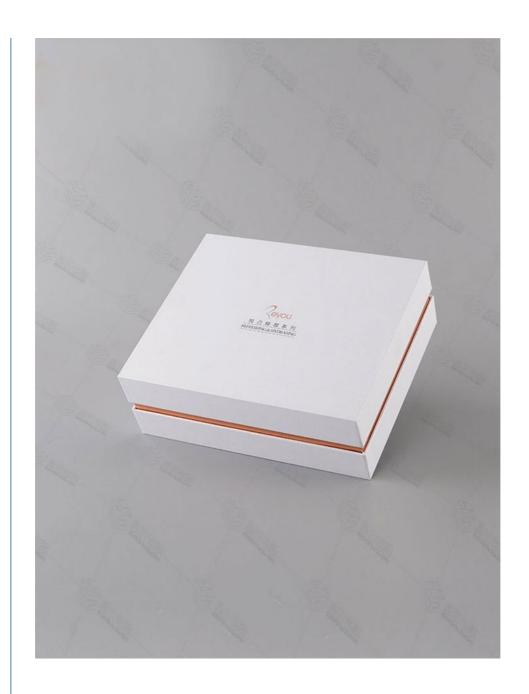

#### **Product Description:**

Cosmetic Packaging Box

The Cosmetic Packaging Box is a necessary addition to any beauty collection. Made with high quality coated paper, this Grooming Supplies Box is designed to provide both protection and style for your precious make-up items.

#### Features:

Product Name: Cosmetic Packaging Box

Box Material: Coated Paper

Other Name: Perfume Packaging Boxes

Size: Customized

Industrial Use: Makeup Box

Sample: For Free

Cosmetics Presentation Box Vanity Box Container

### **Technical Parameters:**

| Product Name:    | Cosmetic Packaging Box |
|------------------|------------------------|
| Use:             | Lipstick               |
| Window:          | Available              |
| Size:            | Customized             |
| Shipping Method: | By Sea / Air / Express |
| Material:        | Paperboard             |
| Surface Finish:  | Glossy Finish          |
| Lining Options:  | Satin, Foam            |