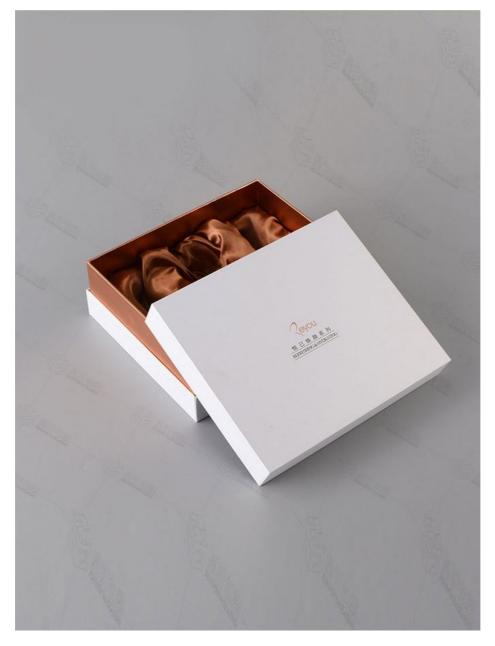

Not only does this box offer practicality, it also adds a touch of luxury to your beauty routine. The smooth satin lining option provides a soft and elegant touch to your make-up packaging, while the foam lining option ensures extra protection for your lipsticks.

Customizable: Our packaging box can be customized to fit your specific branding needs, making it unique and memorable for your customers.

Various Lining Options: Choose between satin or foam lining to provide extra protection and cushioning for your products.