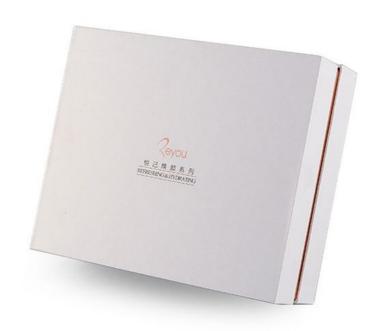

#### **Product Description:**

Cosmetic Packaging Box

The Cosmetic Packaging Box is a necessary addition to any beauty collection. Made with high quality coated paper, this Grooming Supplies Box is designed to provide both protection and style for your precious make-up items.

#### Features:

Product Name: Cosmetic Packaging Box

Box Material: Coated Paper

Other Name: Perfume Packaging Boxes

Size: Customized

Industrial Use: Makeup Box

Sample: For Free

Cosmetics Presentation Box Vanity Box Container

### **Technical Parameters:**

| Product Name:    | Cosmetic Packaging Box |
|------------------|------------------------|
| Use:             | Lipstick               |
| Window:          | Available              |
| Size:            | Customized             |
| Shipping Method: | By Sea / Air / Express |
| Material:        | Paperboard             |
| Surface Finish:  | Glossy Finish          |
| Lining Options:  | Satin, Foam            |