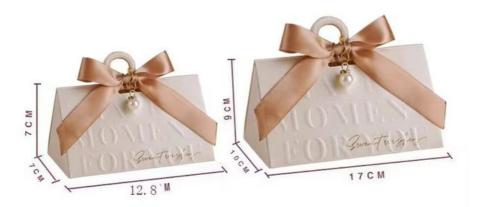

packaging. With our high-quality printing, your packaging will surely make a lasting impression on your customers.

With our efficient production process, we are able to deliver your Food Packaging Boxes within 7-20 days. We understand the importance of timely delivery and strive to meet our customers' expectations. Our team of professionals works tirelessly to ensure that your boxes are produced to the highest standards.

Don't settle for ordinary packaging for your food products. Choose our Food Packaging Box for a unique and professional look. Contact us now to get started on your custom packaging journey!

"Let your packaging speak for your brand."

Color: Custom

Type: Cake, Candy, Chocolate Custom Order: Accept Printing: CMYK/Pantone Production Time: 7-20 days









Sweet wishes



#### Features:

Product Name: Food Packaging Box

Ceramic Type: Porcelain

Sample Cost: Will Be Refund Once Order Placed

Dinnerware Type: Dishes And Plates

Lead Time: 10 Days Color: Custom Key Features:

Perfect for storing and packaging food items

Made of durable porcelain material

Can be customized with different colors and designs Designed specifically for frozen food packaging Suitable for both commercial and personal use Comes in a variety of sizes to fit different food items

Easy to clean and maintain

Provides a secure and hygienic packaging option for food

Ideal for restaurants, catering businesses, and food delivery services

### **Technical Parameters:**

| Key             | Value                  |
|-----------------|------------------------|
| Product Name    | Food Pac