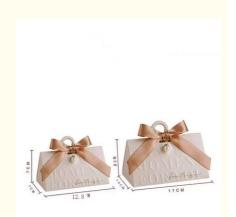

# Wedding Favor Candy Box Paperboard Food Container Paper Box With CMYK/Pantone Printing

### More Images