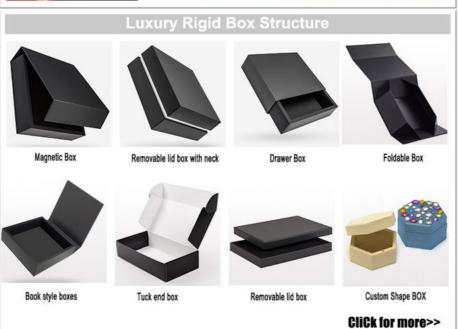

#### **Technical Parameters:**

| Attribute       | Value                                    |
|-----------------|------------------------------------------|
| Shape           | Rectangular                              |
| Industrial Use  | Gift, jewelry                            |
| Туре            | Environmental                            |
| Paper Type      | Art Paper, Special Paper, Cardboard, Etc |
| We Are Factory  | OEM and ODM One-stop Service             |
| Port            | Shenzhen                                 |
| Style           | Lid and Base Box                         |
| Coating Side    | Single Side                              |
| Color           | Customizable                             |
| Production Time | 10-15 Days                               |
| Key Features    |                                          |