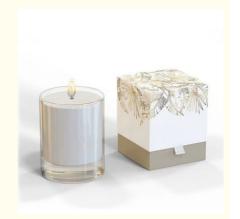

## **Product Description:**

Rigid Packaging Box - Product Overview

The Rigid Packaging Box is a durable and eco-friendly solution for all your packaging needs. Made from recycled cardboard, it is not only environmentally friendly, but also a cost-effective option for your business.

Color: Customizable

We understand that every brand has its own unique identity and color scheme. That's why our Rigid Packaging Box is fully customizable to match your brand's colors and aesthetic. You can choose from a wide range of colors and designs, making your packaging stand out on the shelves.

Cardboard Jewelry Packaging Box

Our Rigid Packaging Box is the perfect solution for your jewelry packaging needs. Made from high-quality cardboard, our boxes are durable and can withstand the wear and tear of shipping and handling. The magnetic closure adds a touch of luxury to your packaging, making it perfect for high-end jewelry items.