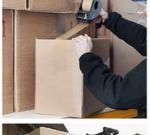

## Packing and Shipping:

Rigid Packaging Box Packaging and Shipping

Our Rigid Packaging Box is carefully packaged to ensure safe delivery to your doorstep. We use high-quality materials and techniques to protect your product during shipping.

Packaging

The Rigid Packaging Box is first wrapped in a layer of bubble wrap to provide cushioning and protection against impacts. This is then placed inside a sturdy corrugated cardboard box to prevent any damage during transportation.

We also use air pillows or foam inserts to fill any empty spaces in the box and prevent your product from shifting during shipping. This helps to keep the box and its contents intact.

For added protection, we seal the box with strong packing tape to ensure it stays closed and secure during transit. Shipping