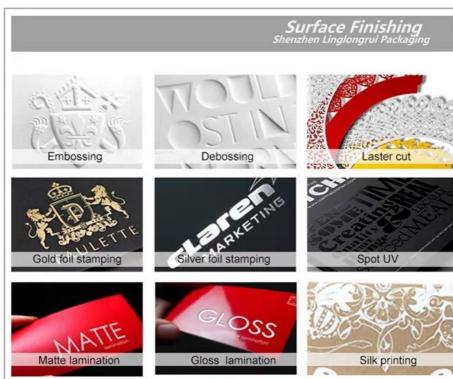

### Features:

Product Name: Rigid Packaging Box

Finishing: Optional

Printing Handling: Glossy Lamination, Stamping, Varnishing

Shape: Rectangular Color: Customizable Port: Shenzhen Key Features:

Cardboard Jewelry Packaging Box Ecommerce Packaging Boxes Creative Packaging Box Sturdy and durable construction

Can be customized for various products
Optional finishing for a more premium look

High-quality printing options for branding and product information

Rectangular shape for efficient storage and shipping

Customizable color options to match brand image and product aesthetics