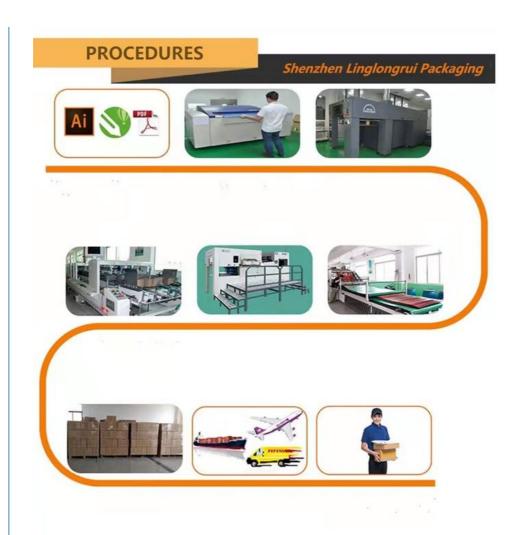

# **PACKAGING & SHIPPING**

## Packing and Shipping:

Rigid Packaging Box Packaging and Shipping

Our Rigid Packaging Box is carefully packaged to ensure safe delivery to your doorstep. We use high-quality materials and techniques to protect your product during shipping.

Packaging

The Rigid Packaging Box is first wrapped in a layer of bubble wrap to provide cushioning and protection against impacts. This is then placed inside a sturdy corrugated cardboard box to prevent any damage during transportation.

We also use air pillows or foam inserts to fill any empty spaces in the box and prevent your product from shifting during shipping. This helps to keep the box and its contents intact.

For added protection, we seal the box with strong packing tape to ensure it stays closed and secure during transit. Shipping

Our Rigid Packaging Box is shipped using reliable and trusted carriers to ensure timely delivery. We offer various shipping options to best suit your needs, including standard and expedited shipping.

Once your order has been shipped, you will receive a tracking number via email to track your package's journey to you.

If there are any issues with your package during shipping, our customer service team is available to assist and resolve any problems. At Rigid Packaging, we take great care in packaging and shipping our products to ensure they arrive to you in perfect condition. Your satisfaction is our top priority.