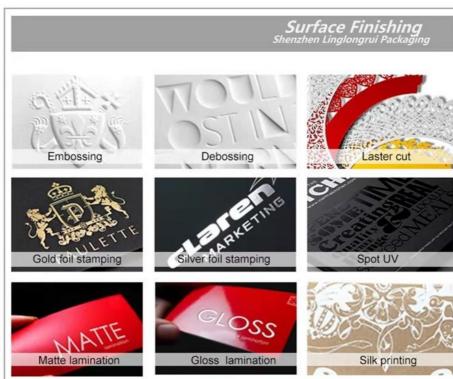

The Rigid Packaging Box offers optional finishing options to enhance its appearance and make it more appealing to customers. You can choose from a variety of finishes such as glossy, matte, or embossed, depending on your preference and branding needs.

With offset printing technology, the Rigid Packaging Box allows for high-quality and precise printing of your brand logo, product information, or any other design elements. This makes it a great marketing tool and helps create a professional and attractive packaging solution for your products.