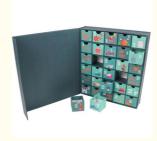

# Customizable Calendar Gift Box With Varnishing Printing OEM ODM One-stop Service

# **Basic Information**

Place of Origin: chinaBrand Name: Ilr

Model Number: 5635151Minimum Order 500
Quantity:

Price: \$0.4-\$1.85
Packaging Details: carton pack
Delivery Time: 12 days
Payment Terms: TT

• Supply Ability: 9000000/month



# **Product Specification**

• Printing Handling: Glossy Lamination, Stamping, Varnishing

Color: CustomizableStyle: Lid And Base Box

We Are Factory: OEM And ODM One-stop Service

Industrial Use: Gift ,jewelryClosure: Magnetic Closure

Coating Side: Single SideShape: Rectangular

• Highlight: Varnishing Printing Calendar Gift Box,

**OEM Calendar Gift Box** 



# More Images









### **Product Description**

## **Product Description:**

Rigid Packaging Box

The Rigid Packaging Box is a high-quality cardboard jewelry packaging box that is designed to provide optimal protection and presentation for your gift or jewelry. Made from recycled materials, this environmental friendly packaging solution is perfect for those who value sustainability and eco-friendliness.

Industrial Use

This packaging box is specifically designed for industrial use, with a focus on gift and jewelry packaging. Its rigid and durable design makes it suitable for packaging delicate and valuable items, ensuring they are well-protected during transportation and storage.

The Rigid Packaging Box offers optional finishing options to enhance its appearance and make it more appealing to customers.