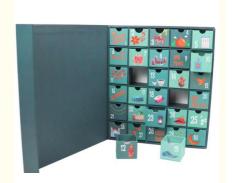

# Customizable Calendar Gift Box With Varnishing Printing OEM ODM One-stop Service

# **Basic Information**

Place of Origin: chinaBrand Name: Ilr

Model Number: 5635151Minimum Order 500
Quantity:

Price: \$0.4-\$1.85
Packaging Details: carton pack
Delivery Time: 12 days
Payment Terms: TT

• Supply Ability: 9000000/month



# **Product Specification**

• Printing Handling: Glossy Lamination, Stamping, Varnishing

Color: CustomizableStyle: Lid And Base Box

We Are Factory: OEM And ODM One-stop Service

Industrial Use: Gift ,jewelryClosure: Magnetic Closure

Coating Side: Single SideShape: Rectangular

• Highlight: Varnishing Printing Calendar Gift Box,

**OEM Calendar Gift Box** 



# More Images









### **Product Description**

## **Product Description:**

Rigid Packaging Box

The Rigid Packaging Box is a high-quality cardboard jewelry packaging box that is designed to provide optimal protection and presentation for your gift or jewelry. Made from recycled materials, this environmental friendly packaging solution is perfect for those who value sustainability and eco-friendliness.

Industrial Use

This