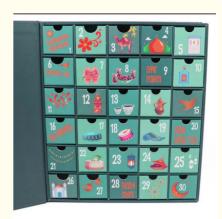

# Customizable Calendar Gift Box With Varnishing Printing OEM ODM One-stop Service

# **Basic Information**

Place of Origin: chinaBrand Name: Ilr

Model Number: 5635151Minimum Order 500
Quantity:

Price: \$0.4-\$1.85
Packaging Details: carton pack
Delivery Time: 12 days
Payment Terms: TT

• Supply Ability: 9000000/month



# **Product Specification**

• Printing Handling: Glossy Lamination, Stamping, Varnishing

Color: CustomizableStyle: Lid And Base Box

We Are Factory: OEM And ODM One-stop Service

Industrial Use: Gift ,jewelryClosure: Magnetic Closure

Coating Side: Single SideShape: Rectangular

• Highlight: Varnishing Printing Calendar Gift Box,

**OEM Calendar Gift Box** 



# More Images









### **Product Description**

## **Product Description:**

Rigid Packaging Box

The Rigid Packaging Box is a high-quality cardboard jewelry packaging box that is designed to provide optimal protection and presentation for your gift or jewelry. Made from recycled materials, this environmental friendly packaging solution is perfect for those who value sustainability and eco-friendliness.

Industrial Use

This packaging box is specifically designed for industrial use, with a focus on gift and jewelry packaging. Its rigid and durable design makes it suitable for packaging delicate and valuable items, ensuring they are well-protected during transportation and storage.

The Rigid Packaging Box offers optional finishing options to enhance its appearance and make it more ap