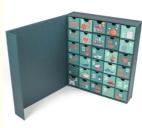

# Customizable Calendar Gift Box With Varnishing Printing OEM ODM One-stop Service

# **Basic Information**

Place of Origin: chinaBrand Name: Ilr

Model Number: 5635151Minimum Order 500
Quantity:

Price: \$0.4-\$1.85
Packaging Details: carton pack
Delivery Time: 12 days
Payment Terms: TT

• Supply Ability: 9000000/month



# **Product Specification**

• Printing Handling: Glossy Lamination, Stamping, Varnishing

Color: CustomizableStyle: Lid And Base Box

We Are Factory: OEM And ODM One-stop Service

Industrial Use: Gift ,jewelryClosure: Magnetic Closure

Coating Side: Single SideShape: Rectangular

• Highlight: Varnishing Printing Calendar Gift Box,

**OEM Calendar Gift Box** 



# More Images









### **Product Description**

## **Product Description:**

Rigid Packaging Box

The Rigid Packaging Box is a high-quality cardboard jewelry packaging box that is designed to provide optimal protection and presentation for your gift or jewelry. Made from recycled materials, this environmental friendly packaging solution is perfect for those who value sustainability and eco-friendliness.

Industrial Use

This packaging box is specifically designed for industrial use, with a focus on gift and jewelry packaging. Its rigid and durable design makes it suitable for packaging delicate and valuable items, ensuring they are well-protected during transportation and storage.

The Rigid Packaging Box offers optional finishing options to enhance its appearance and make it more appealing to customer