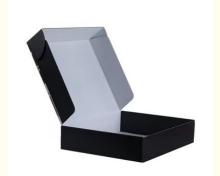

## **Product Description:**

Product Overview: Rigid Packaging Box

The Rigid Packaging Box is a custom paper packaging box that is perfect for various products such as jewelry, cosmetics, and small gifts. This cardboard jewelry packaging box is designed to provide a sturdy and elegant packaging solution for your products.

Style: Lid and Base Box

Our Rigid Packaging Box comes in a lid and base style, which provides easy access to the products inside. The lid securely fits on top of the base, keeping the products safe and free from any external damage.

**Decorative Packaging Boxes** 

Our Rigid Packaging Box is not just a packaging solution, but also a decorative one. Its sleek design and customizable features make it perfect for showcasing your products and creating a lasting impression on your customers.