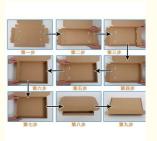

#### Packaging

The Rigid Packaging Box will be carefully packaged in a sturdy cardboard box lined with protective foam. The box will be sealed with packing tape to ensure the safety of the product during shipping.

Inside the cardboard box, the Rigid Packaging Box will be wrapped in bubble wrap to provide an extra layer of protection. Any additional space in the box will be filled with packing peanuts to prevent the product from shifting during transit.

A label with the recipient's address and shipping information will be affixed to the outside of the box for easy identification and delivery.