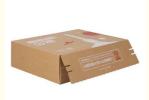

## **Product Description:**

Product Overview: Rigid Packaging Box

The Rigid Packaging Box is a custom paper packaging box that is perfect for various products such as jewelry, cosmetics, and small gifts. This cardboard jewelry packaging box is designed to provide a sturdy and elegant packaging solution for your products.

# Features:

Product Name: Rigid Packaging Box

Shape: Rectangular
Finishing: Optional
Closure: Magnetic Closure
Production Time: 10-15 Days
Coating Side: Single Side

Key Features:

- Ideal for Ecommerce Packaging Boxes
- Customizable for any product
- Made with high-quality paper
- Sturdy and durable construction
- Available in various sizes
- Optional finishing for a more premium look
- Equipped with a magnetic closure for secure packaging
- Quick production time of 10-15 days
- Single side coating for a sleek and professional appearance
- Perfect for Custom Paper Packaging Boxes
- Provides protection for your products during shipping and handling