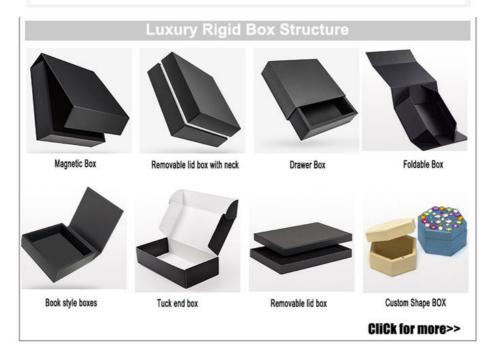

Style: Lid and Base Box

Our Rigid Packaging Box comes in a lid and base style, which provides easy access to the products inside. The lid securely fits on top of the base, keeping the products safe and free from any external damage.