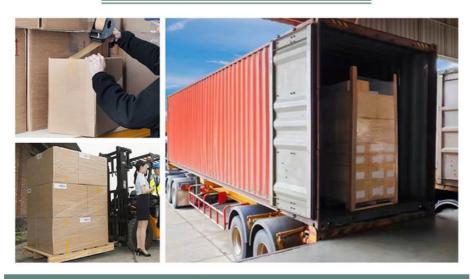

# **PACKAGING & SHIPPING**

#### Packing and Shipping:

#### Packaging

The Rigid Packaging Box will be carefully packaged in a sturdy cardboard box lined with protective foam. The box will be sealed with packing tape to ensure the safety of the product during shipping.

Inside the cardboard box, the Rigid Packaging Box will be wrapped in bubble wrap to provide an extra layer of protection. Any additional space in the box will be filled with packing peanuts to prevent the product from shifting during transit.

A label with the recipient's address and shipping information will be affixed to the outside of the box for easy identification and delivery.

#### Shipping

The Rigid Packaging Box will be shipped via a reliable and trusted shipping carrier, such as FedEx or UPS. The shipping method will be selected based on the destination and delivery time required.

Once the package is shipped, a tracking number will be provided to the customer so they can monitor the status of their shipment. The package will be insured for the full value of the Rigid Packaging Box to protect against any potential damages during transit.