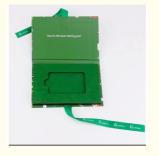

### More Images

### Features:

Product Name: Rigid Packaging Box

Shape: Rectangular Finishing: Optional Pulp Style: Recycled Type: Environmental Printing: Offset Printing

Customizable: Custom Paper Packaging Box Durable: Custom Paper Packaging Box Sturdy: Cardboard Jewelry Packaging Box

One of the popular uses for our Rigid Packaging Box is for jewelry packaging. Made with high-quality cardboard, this packaging box is perfect for storing and showcasing delicate and valuable jewelry pieces. The magnetic closure adds an extra level of security, ensuring that your jewelry stays in place during transportation.