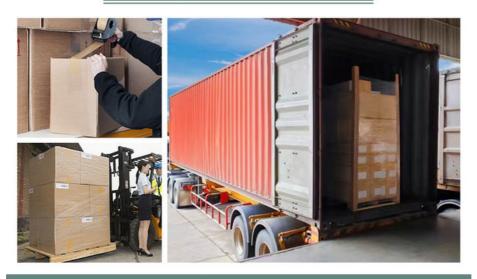

### **PACKAGING & SHIPPING**

### Packing and Shipping:

Rigid Packaging Box Packaging and Shipping

Our Rigid Packaging Box is carefully packaged to ensure its safe arrival at your doorstep. Packaging:

The Rigid Packaging Box is first wrapped in a layer of protective bubble wrap.

It is then placed in a sturdy cardboard box for extra protection.

The box is sealed with strong packing tape to prevent any damage during transit.

Shipping:

We offer worldwide shipping for our Rigid Packaging Box.