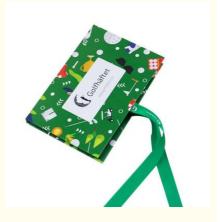

One of the popular uses for our Rigid Packaging Box is for jewelry packaging. Made with high-quality cardboard, this packaging box is perfect for storing and showcasing delicate and valuable jewelry pieces. The magnetic closure adds an extra level of security, ensuring that your jewelry stays in place during transportation.

Why Choose Our Rigid Packaging Box?

Customizable to fit your product and brand image

Made with high-quality and durable materials

Secure magnetic closure

Perfect for a variety of products

Professional and stylish packaging solution