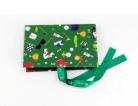

### **Product Specification**

• Style: Lid And Base Box

Production Time: 10-15 Days
 Type: Environmental
 Closure: Magnetic Closure

Paper Type: Art Paper, Special Paper, Cardboard, Etc.

Pulp Style: RecycledColor: CustomizableShape: Rectangular

Customizable Color

The Rigid Packaging Box is fully customizable when it comes to color. You can choose from a wide range of colors to match your brand identity or create a unique color scheme that will make your packaging stand out on the shelves.

### Features:

Product Name: Rigid Packaging Box

Shape: Rectangular Finishing: Optional Pulp Style: Recycled Type: Environmental Printing: Offset Printing

Customizable: Custom Paper Packaging Box Durable: Custom Paper Packaging Box Sturdy: Cardboard Jewelry Packaging Box