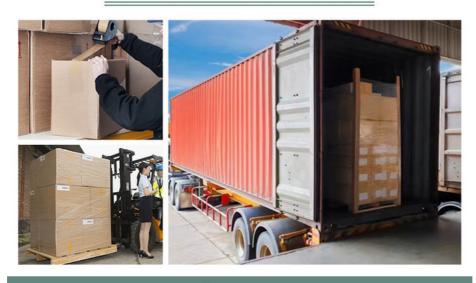

# **PACKAGING & SHIPPING**

### Packing and Shipping:

Packaging and Shipping of Rigid Packaging Box

The Rigid Packaging Box is carefully designed to provide a sturdy and protective packaging solution for your products. Here are the packaging and shipping details for this product:

The Rigid Packaging Box is made of high-quality, durable materials to ensure the safety of your products during transportation.

It features a strong, rigid structure that can withstand external pressure and prevent damage to the contents inside.

The box is customizable and can be tailored to fit the specific dimensions and needs of your products.

It can be printed with your company logo and product information for branding and marketing purposes. Shipping:

The Rigid Packaging Box is designed for easy and efficient shipping. It can be stacked and palletized for convenient transportation.

It is lightweight, reducing shipping costs while still providing reliable protection for your products.

The box is also designed to fit standard shipping containers, making it compatible with various shipping methods.

Our packaging experts will carefully pack and secure your products inside the Rigid Packaging Box to ensure they arrive at their destination in perfect condition.

With the Rigid Packaging Box, you can trust that your products will be safely packaged and shipped to their destination. Contact us now to learn more about this product and how we can help with your packaging needs.