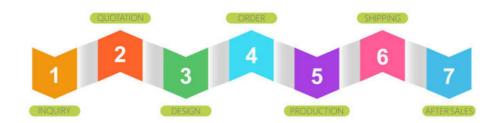

# Custom Printing Christmas Ornament Packaging Boxes Recyclable With Lid And Base Box

# **Basic Information**

Place of Origin: chinaBrand Name: Ilr

Model Number: 5635151Minimum Order 500
Quantity:

Price: \$0.4-\$1.85
Packaging Details: carton pack
Delivery Time: 12 days
Payment Terms: TT

• Supply Ability: 9000000/month

# **Product Specification**

Color: CustomizablePort: Shenzhen

Closure: Magnetic Closure

• Printing: Offset Printing

• Printing Handling: Glossy Lamination, Stamping, Varnishing

Pulp Style: RecycledIndustrial Use: Gift ,jewelryShape: Rectangular