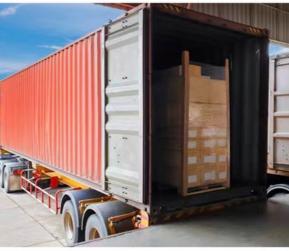

# **PACKAGING & SHIPPING**

Shipping:

The Rigid Packaging Box will be shipped using a reputable and reliable shipping carrier, such as UPS, FedEx, or DHL. The shipping method will depend on the destination and urgency of the order. For domestic orders, standard shipping will take 3-5 business days, while expedited shipping will take 1-2 business days. International orders may take longer, depending on the location and customs procedures. We understand the importance of timely delivery and will ensure that all orders are shipped out as quickly as possible. A tracking number will be provided for each order so customers can track their package's status.