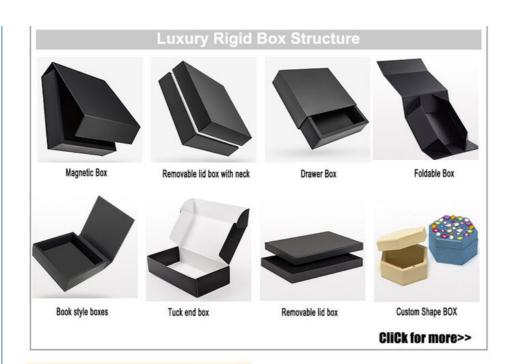

# **Product Specification**

Paper Type: Art Paper, Special Paper, Cardboard, Etc.

Pulp Style: Recycled

We Are Factory: OEM And ODM One-stop Service

Color: Customizable
 Production Time: 10-15 Days
 Style: Lid And Base Box

## Features:

Product Name: Rigid Packaging Box

Shape: Rectangular Finishing: Optional Pulp Style: Recycled Production Time: 10-15 Days

Printing Handling: Glossy Lamination, Stamping, Varnishing

Custom Packaging Boxes
Ecommerce Packaging Boxes
Custom Packaging Boxes Wholesale

#### **Technical Parameters:**

| Attribute                 | Value                                    |
|---------------------------|------------------------------------------|
| Туре                      | Environmental                            |
| Production Time           | 10-15 Days                               |
| Finishing                 | Optional                                 |
| Port                      | Shenzhen                                 |
| Closure                   | Magnetic Closure                         |
| Shape                     | Rectangular                              |
| Pulp Style                | Recycled                                 |
| Paper Type                | Art Paper, Special Paper, Cardboard, Etc |
| We Are Factory            | OEM And ODM One-stop Service             |
| Printing Handling         | Glossy Lamination, Stamping, Varnishing  |
| Custom Packaging Boxes    | Yes                                      |
| Cardboard Packaging Boxes | Yes                                      |
| Creative Packaging Box    | Yes                                      |