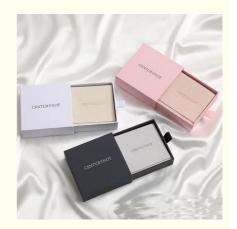

# Custom Jewelry Rigid Packaging Box With Velvet Pouch Bags For Earring Necklace Bracelet

# **Product Specification**

Paper Type: Art Paper, Special Paper, Cardboard, Etc.

Pulp Style: Recycled

We Are Factory: OEM And ODM One-stop Service

Color: Customizable
 Production Time: 10-15 Days
 Style: Lid And Base Box

## Features:

Product Name: Rigid Packaging Box

Shape: Rectangular Finishing: Optional Pulp Style: Recycled Production Time: 10-15 Days

Printing Handling: Glossy Lamination, Stamping, Varnishing

Custom Packaging Boxes
Ecommerce Packaging Boxes
Custom Packaging Boxes Wholesale