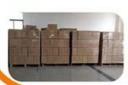

# **PACKAGING & SHIPPING**

#### Packaging and Shipping for Rigid Packaging Box

Packaging

The Rigid Packaging Box will be packaged in a sturdy cardboard box for protection during shipping. The box itself will be made of high-quality, durable material to ensure the safety of the product inside. Inside the box, the Rigid Packaging Box will be wrapped in a layer of bubble wrap to prevent any damage or scratches during transportation. The corners of the box will also be reinforced with additional cardboard pieces for extra protection.