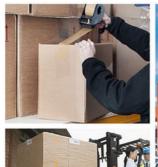

# **PACKAGING & SHIPPING**

#### Packaging and Shipping for Rigid Packaging Box

Packaging

The Rigid Packaging Box will be packaged in a sturdy cardboard box for protection during shipping. The box itself will be made of high-quality, durable material to ensure the safety of the product inside. Inside the box, the Rigid Packaging Box will be wrapped in a layer of bubble wrap to prevent any damage or scratches during transportation. The corners of the box will also be reinforced with additional cardboard pieces for extra protection.