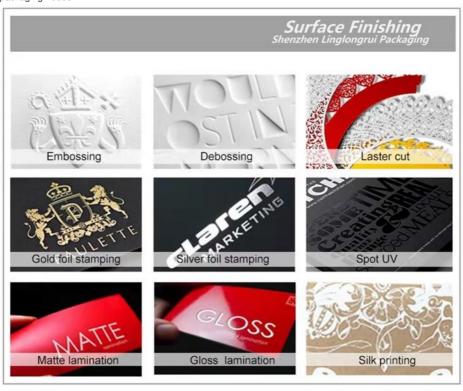

Printing Handling: Glossy Lamination, Stamping, Varnishing

• Port: Shenzhen

• Highlight: Jewelry Rigid Packaging Box,

Rigid Packaging Box with Velvet Pouch

## Features:

Product Name: Rigid Packaging Box

Shape: Rectangular Finishing: Optional Pulp Style: Recycled Production Time: 10-15 Days

Printing Handling: Glossy Lamination, Stamping, Varnishing

Custom Packaging Boxes
Ecommerce Packaging Boxes
Custom Packaging Boxes Wholesale

#### **Technical Parameters:**

| Attribute                 | Value                                    |
|---------------------------|------------------------------------------|
| Туре                      | Environmental                            |
| Production Time           | 10-15 Days                               |
| Finishing                 | Optional                                 |
| Port                      | Shenzhen                                 |
| Closure                   | Magnetic Closure                         |
| Shape                     | Rectangular                              |
| Pulp Style                | Recycled                                 |
| Paper Type                | Art Paper, Special Paper, Cardboard, Etc |
| We Are Factory            | OEM And ODM One-stop Service             |
| Printing Handling         | Glossy Lamination, Stamping, Varnishing  |
| Custom Packaging Boxes    | Yes                                      |
| Cardboard Packaging Boxes | Yes                                      |
| Creative Packaging Box    | Yes                                      |

High-quality materials - Our packaging boxes are made with durable and sturdy materials to provide maximum protection for your products.

Advanced printing and finishing options - We use advanced printing techniques such as glossy lamination, stamping, and varnishing to enhance the visual appeal of your packaging. Optional finishes, such as embossing and spot UV, are also available to add a premium look and feel to your boxes.