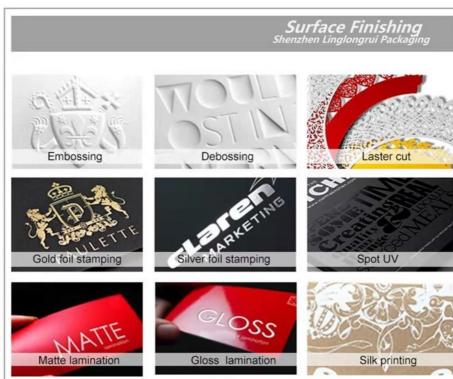

**Finishing Options** 

The Rigid Packaging Box offers a variety of finishing options to suit your preferences and needs. You can choose from glossy, matte, or textured finishes to give your packaging a unique and professional look. With these options, you can create a packaging box that stands out and captures the attention of your customers.

## Features:

Product Features: Rigid Packaging Box Product Name: Rigid Packaging Box

Printing Handling: Glossy Lamination, Stamping, Varnishing

Shape: Rectangular
Printing: Offset Printing
Pulp Style: Recycled
Color: Customizable
Custom Packaging Boxes
Decorative Packaging Boxes
Cardboard Jewelry Packaging Box

Our printing and handling options include glossy lamination, stamping, and varnishing, giving your packaging a professional and polished look. We use high-quality paper types such as art paper, special paper, and cardboard, ensuring that your packaging is not only visually appealing but also durable and sturdy.