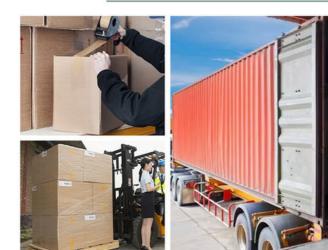

# **PACKAGING & SHIPPING**

## Packing and Shipping:

Rigid Packaging Box

Packaging and Shipping

Our Rigid Packaging Box is carefully packaged and shipped to ensure safe delivery to our customers. Here is our packaging and shipping process:

Packaging

Our Rigid Packaging Box is first wrapped in a protective layer of bubble wrap to prevent any damage during transit. It is then placed in a sturdy cardboard box with cushioning materials to further protect the box.

Shipping

We offer various shipping options to cater to our customers' needs:

Standard shipping: This option usually takes 5-7 business days for delivery and is the most cost-effective option.

**Expedited shipping:** For those who need their Rigid Packaging Box sooner, we offer expedited shipping which takes 2-3 business days for delivery.