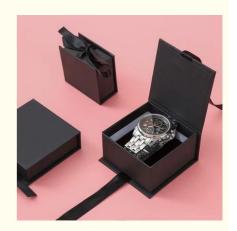

## **Product Description:**

Rigid Packaging Box

The Rigid Packaging Box is a rectangular, lid and base box that is perfect for storing and protecting various products. It has a strong and sturdy design, making it ideal for shipping and storage purposes. This box is customizable, allowing you to choose the perfect finishing, color, and style for your packaging needs.

Shape and Style

This packaging box features a rectangular shape, making it easy to stack and store. It also has a lid and base design, providing a secure closure for your products. The lid and base style also adds a touch of elegance to the overall appearance of the box, making it perfect for gift packaging or premium products.

SPECIALIZING IN THE DESIGN, DEVELOPMENT AND PRODUCTION OF PACKAGING BOXES.
FULLY EQUIPPED FACILITY SUPERIOR QUALITY CONTROL.

Box Shape for Option

**Grey Cardboard Box Structure** 