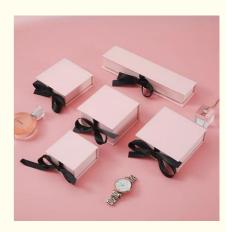

## **Product Description:**

Rigid Packaging Box

The Rigid Packaging Box is a rectangular, lid and base box that is perfect for storing and protecting various products. It has a strong and sturdy design, making it ideal for shipping and storage purposes. This box is customizable, allowing you to choose the perfect finishing, color, and style for your packaging needs.

Shape and Style

This packaging box features a rectangular shape, making it easy to stack and store. It also has a lid and base design, providing a secure closure for your products. The lid and base style also adds a touch of elegance to the overall appearance of the box, making it perfect for gift packaging or premium products.

SPECIALIZING IN THE DESIGN, DEVELOPMENT AND PRODUCTION OF PACKAGING BOXES.
FULLY EQUIPPED FACILITY SUPERIOR QUALITY CONTROL.

Box Shape for Option

**Grey Cardboard Box Structure** 