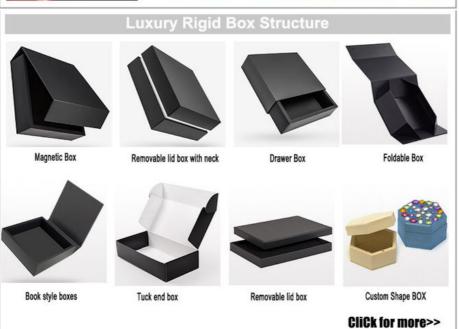

Shape and Style

This packaging box features a rectangular shape, making it easy to stack and store. It also has a lid and base design, providing a secure closure for your products. The lid and base style also adds a touch of elegance to the overall appearance of the box, making it perfect for gift packaging or premium products.

## Features:

Product Features: Rigid Packaging Box Product Name: Rigid Packaging Box

Printing Handling: Glossy Lamination, Stamping, Varnishing

Shape: Rectangular
Printing: Offset Printing
Pulp Style: Recycled
Color: Customizable
Custom Packaging Boxes
Decorative Packaging Boxes
Cardboard Jewelry Packaging Box

## **Technical Parameters:**

| Attribute      | Value                                                                        |
|----------------|------------------------------------------------------------------------------|
| Port           | Shenzhen                                                                     |
| Pulp Style     | Recycled                                                                     |
| Shape          | Rectangular                                                                  |
| Printing       | Offset Printing                                                              |
| Finishing      | Optional                                                                     |
| Coating Side   | Single Side                                                                  |
| We Are Factory | OEM And ODM One-stop Service                                                 |
| Туре           | Environmental                                                                |
| Style          | Lid And Base Box                                                             |
| Paper Type     | Art Paper, Special Paper, Cardboard, Etc                                     |
| Key Features   | Cardboard Packaging Boxes, Ecommerce Packaging Boxes, Creative Packaging Box |