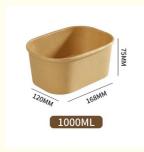

# 500-1000ml Fast Food Takeaway Boxes With CMYK/Pantone Printing Food Container Paper Box

• Highlight: 1000ml Fast Food Takeaway Boxes,

CMYK Printing Food Container Paper Box, Pantone Printing Food Container Paper Box