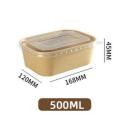

# 500-1000ml Fast Food Takeaway Boxes With CMYK/Pantone Printing Food Container Paper Box

• Highlight: 1000ml Fast Food Takeaway Boxes,

CMYK Printing Food Container Paper Box, Pantone Printing Food Container Paper Box