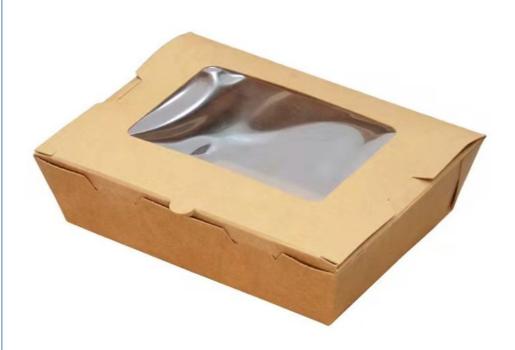

# **Product Description:**

Food Packaging Box

Looking for a customized and eco-friendly packaging solution for your food products? Look no further than our Food Packaging Box - the perfect combination of functionality and sustainability.

#### Features:

Product Name: Food Packaging Box

Ceramic Type: Porcelain Printing: CMYK/Pantone

Color: Custom

Paper Type: Paperboard

Dinnerware Type: Dishes And Plates

Key Features:

Perfect for food packaging and takeout