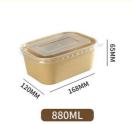

# 500-1000ml Fast Food Takeaway Boxes With CMYK/Pantone Printing Food Container Paper Box

• Highlight: 1000ml Fast Food Takeaway Boxes,

CMYK Printing Food Container Paper Box, Pantone Printing Food Container Paper Box