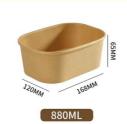

# 500-1000ml Fast Food Takeaway Boxes With CMYK/Pantone Printing Food Container Paper Box

• Highlight: 1000ml Fast Food Takeaway Boxes,

CMYK Printing Food Container Paper Box, Pantone Printing Food Container Paper Box