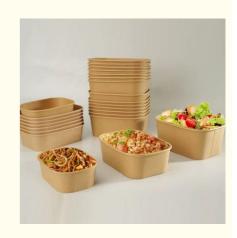

# 500-1000ml Fast Food Takeaway Boxes With CMYK/Pantone Printing Food Container Paper Box

• Highlight: 1000ml Fast Food Takeaway Boxes,

CMYK Printing Food Container Paper Box, Pantone Printing Food Container Paper Box

# **Product Description:**

Food Packaging Box

Looking for a customized and eco-friendly packaging solution for your food products? Look no further than our Food Packaging Box - the perfect combination of functionality and sustainability.