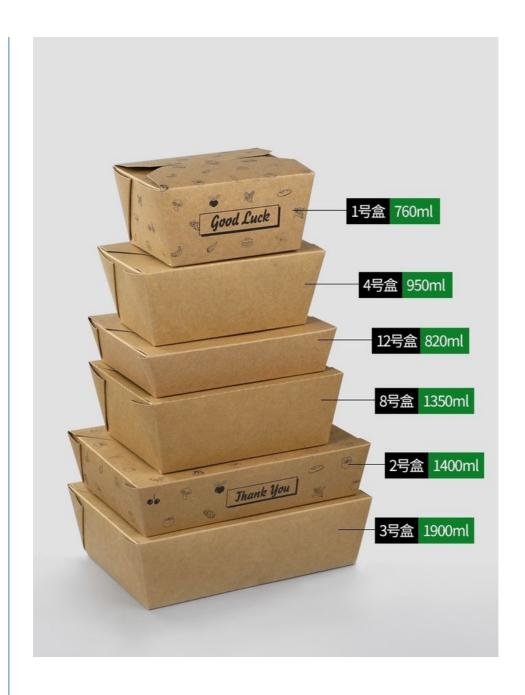

• Highlight: 1000ml Fast Food Takeaway Boxes,

CMYK Printing Food Container Paper Box, Pantone Printing Food Container Paper Box

#### **Technical Parameters:**

| Product Name    | Food Packaging Box                                                         |
|-----------------|----------------------------------------------------------------------------|
| Production Time | 7-20 days                                                                  |
| Sample Cost     | Will Be Refund Once Order Placed                                           |
| Advantage       | Eco                                                                        |
| Ceramic Type    | Porcelain                                                                  |
| Custom Order    | Accept                                                                     |
| Dinnerware Type | Dishes And Plates                                                          |
| Sample Time     | 5-7 work days                                                              |
| Туре            | Fast Food Takeaway Boxes                                                   |
| Lead Time       | 3 days                                                                     |
| Paper Type      | Paperboard                                                                 |
| Key Features    | Food Packaging Gift Boxes, Fruit Packaging Boxes, Food Container Paper Box |