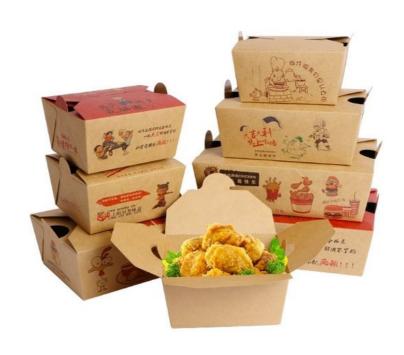

Application Scenarios of Food Packaging Box

Restaurants and cafes

Fast food chains

Food delivery services

Supermarkets and grocery stores

Food manufacturers

Catering companies

Custom Food Packaging Box Features

Choose from a variety of colors and designs to create a unique and eye-catching packaging for your products. Our fast food takeaway boxes are perfect for restaurants, food trucks, and other food businesses.