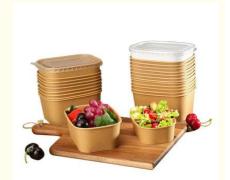

# 500-1000ml Fast Food Takeaway Boxes With CMYK/Pantone Printing Food Container Paper Box

• Highlight: 1000ml Fast Food Takeaway Boxes,

CMYK Printing Food Container Paper Box, Pantone Printing Food Container Paper Box

# **Product Description:**

Food Packaging Box

Looking for a customized and eco-friendly packaging solution for your food products? Look no further than our Food Packaging Box - the perfect combination of functionality and sustainability.