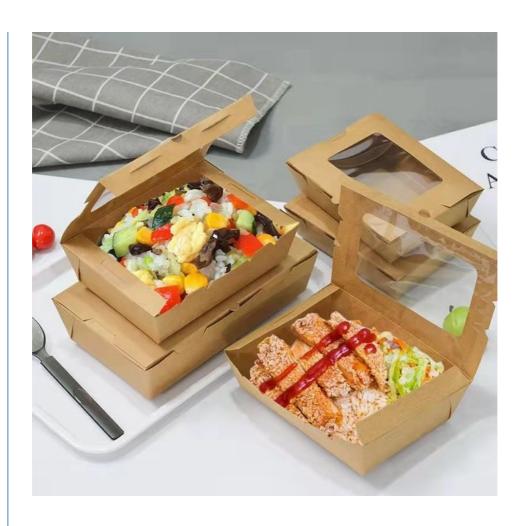

# **Product Description:**

Food Packaging Box

Looking for a customized and eco-friendly packaging solution for your food products? Look no further than our Food Packaging Box - the perfect combination of functionality and sustainability.

#### Features:

Product Name: Food Packaging Box

Ceramic Type: Porcelain Printing: CMYK/Pantone

Color: Custom

Paper Type: Paperboard

Dinnerware Type: Dishes And Plates

Key Features:

Perfect for food packaging and takeout