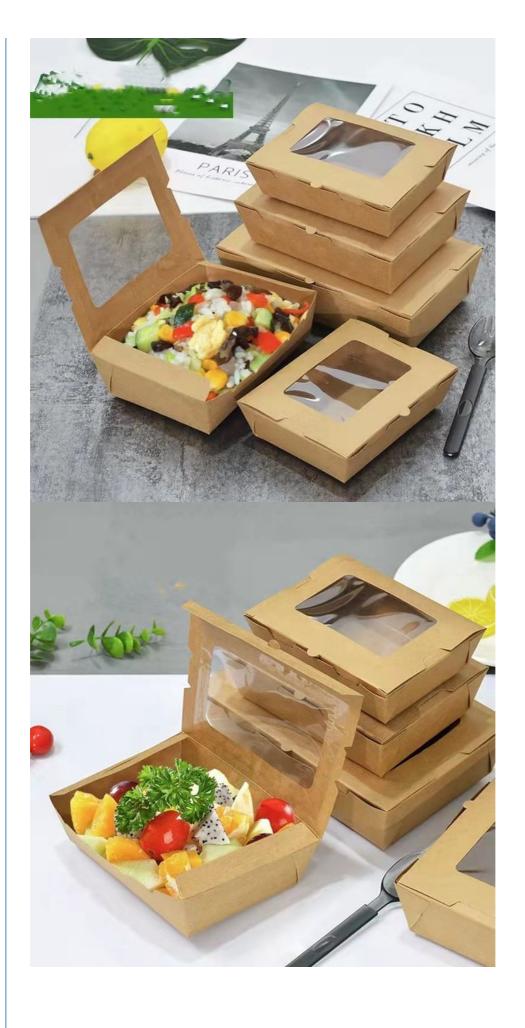

Fruit Packaging Boxes

Our food packaging boxes are not limited to just dry goods. We also offer fruit packaging boxes that are specifically designed to keep your fruits fresh and protected during transportation. Say goodbye to bruised or damaged fruits with our durable fruit packaging boxes. Eco-Friendly Packaging

Our food packaging boxes are designed to be versatile and can be used for a variety of food products. From dry goods to fruits, our boxes can handle it all. And with our competitive pricing, you can enjoy high-quality and customizable packaging at an affordable cost.