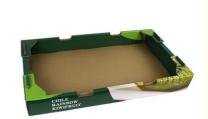

Eco Fruit And Vegetable Packaging Boxes, Folding Fruit And Vegetable Packaging Boxes

#### Features:

Product Name: Food Packaging Box

Use: Food

Production Time: 7-20days

Packing: Standard Packing Carton, Export Packaging

Color: Custom Advantage: Eco

Food Storage Cardboard Boxes Fruit And Vegetable Packaging Boxes Cardboard Food Packaging Boxes Recyclable Food Packaging Boxes

Fruit and Vegetable Packaging Boxes - our packaging box is designed to keep fruits and vegetables fresh and protected during storage and transportation.

Customized Food Packaging Box - we offer customizable options for our packaging box, allowing you to add your own branding and design elements to make it stand out on the shelves.