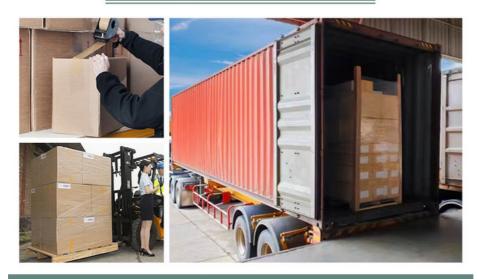

### **PACKAGING & SHIPPING**

#### Packing and Shipping:

Food Packaging Box

Packaging and Shipping

Our Food Packaging Boxes are carefully packaged to ensure the safe delivery of your products. Each box is made with high-quality materials and designed to withstand the rigors of shipping and handling.

Our packaging process begins with selecting the appropriate box size for your product. We offer a variety of sizes to accommodate a range of food items, from small treats to larger meals. The boxes are then assembled and reinforced with strong tape to prevent any damage during transit.

To keep your food fresh and secure, each box is lined with a food-grade plastic liner. This liner provides an extra layer of protection against moisture and outside elements. For added convenience, our boxes also feature a convenient handle for easy carrying. Once your Food Packaging Boxes are packed and ready to go, they are shipped using trusted delivery services. We work with reliable carriers to ensure your boxes arrive on time and in pristine condition.