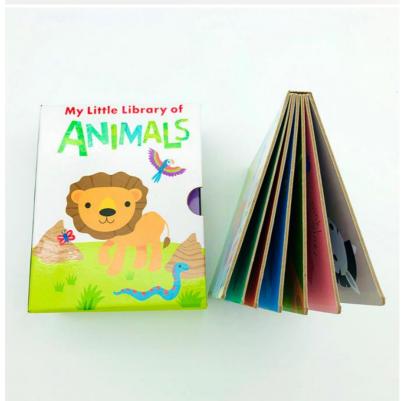

| LI       |                                        |
|----------|----------------------------------------|
| Material | Paperboard,cardboard,customize welcome |
| Color    | Full color of CMYK,Pantone colour      |

| Logo          | Customized                                                |
|---------------|-----------------------------------------------------------|
| MOQ           | 500PCS                                                    |
| Delivery Time | 15-25 days after confirmed the order,and based on the QTY |
| Sample Time   | About 5 Days                                              |
| Payment Term  | General take T/T.Other payments also can be discussed.    |
| Service       | OEM and ODM service                                       |

### **Product Description**

















**Company Information** 

Packaging & Shipping



Shenzhen Linglongrui Packaging Product Co., Ltd.