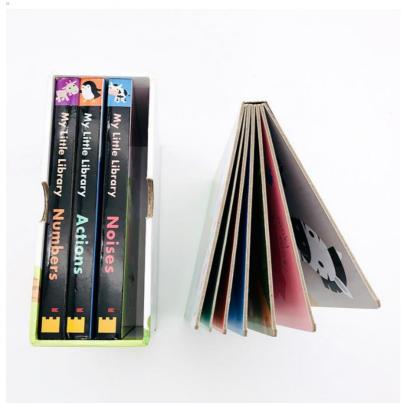

n**

| LI       |                                        |
|----------|----------------------------------------|
| Material | Paperboard,cardboard,customize welcome |
| Color    | Full color of CMYK,Pantone colour      |

| Logo          | Customized                                                |
|---------------|-----------------------------------------------------------|
| MOQ           | 500PCS                                                    |
| Delivery Time | 15-25 days after confirmed the order,and based on the QTY |
| Sample Time   | About 5 Days                                              |
| Payment Term  | General take T/T.Other payments also can be discussed.    |
| Service       | OEM and ODM service                                       |

### **Product Description**

















**Company Information** 

Packaging & Shipping



Shenzhen Linglongrui Packaging Product Co., Ltd.