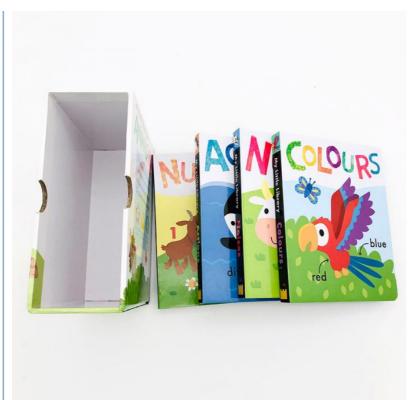

*

| LI       |                                        |
|----------|----------------------------------------|
| Material | Paperboard,cardboard,customize welcome |
| Color    | Full color of CMYK,Pantone colour      |

| Logo          | Customized                                                |
|---------------|-----------------------------------------------------------|
| MOQ           | 500PCS                                                    |
| Delivery Time | 15-25 days after confirmed the order,and based on the QTY |
| Sample Time   | About 5 Days                                              |
| Payment Term  | General take T/T.Other payments also can be discussed.    |
| Service       | OEM and ODM service                                       |

### **Product Description**

















**Company Information** 

Packaging & Shipping



Shenzhen Linglongrui Packaging Product Co., Ltd.