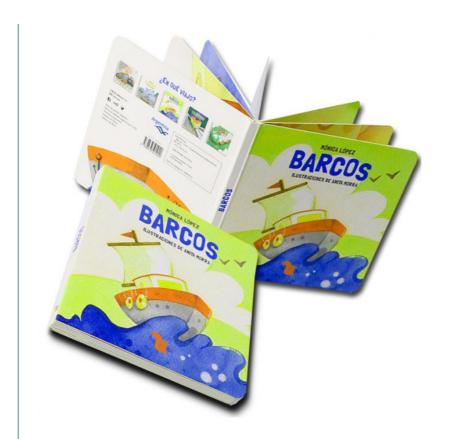

LI       |                                        |
|----------|----------------------------------------|
| Material | Paperboard,cardboard,customize welcome |
| Color    | Full color of CMYK,Pantone colour      |

| Logo          | Customized                                                |
|---------------|-----------------------------------------------------------|
| MOQ           | 500PCS                                                    |
| Delivery Time | 15-25 days after confirmed the order,and based on the QTY |
| Sample Time   | About 5 Days                                              |
| Payment Term  | General take T/T.Other payments also can be discussed.    |
| Service       | OEM and ODM service                                       |

### **Product Description**

















**Company Information** 

Packaging & Shipping



Shenzhen Linglongrui Packaging Product Co., Ltd.