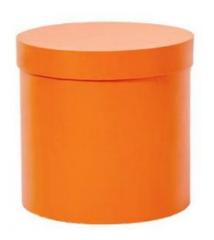

# Product Description

Customized Round Boxes For Flower Arrangements Gift Box For Valentine Day Packaging Preserved Flower Boxes Product Description

直径: 14\*高: 13cm

直径: 14\*高: 13cm

直径: 14\*高: 13cm

直径: 14\*高: 13cm

直径: 14\*高: 13cm