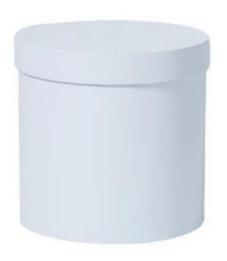

# Product Description

Customized Round Boxes For Flower Arrangements Gift Box For Valentine Day Packaging Preserved Flower Boxes Product Description

直径: 14\*高: 13cm

直径: 14\*高: 13cm

直径: 14\*高: 13cm

直径: 14\*高: 13cm

直径: 14\*高: 13cm