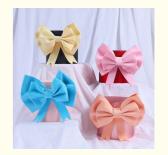

• Feature: Recycled Materials

Shape: Customized Different Shape

Box Type: Rigid BoxesProduct Name: Flower Box

• SizReadye: Custom Size Accepted

• Item: Elegant Paper Packaging Boxes

Color: Custom Color Accepted

# Product Description

Customized Round Boxes For Flower Arrangements Gift Box For Valentine Day Packaging Preserved Flower Boxes Product Description

直径: 14\*高: 13cm

直径: 14\*高: 13cm

直径: 14\*高: 13cm

直径: 14\*高: 13cm