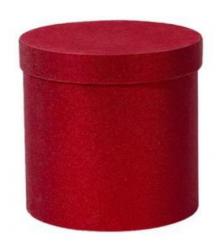

# Product Description

Customized Round Boxes For Flower Arrangements Gift Box For Valentine Day Packaging Preserved Flower Boxes Product Description

直径: 14\*高: 13cm

直径: 14\*高: 13cm

直径: 14\*高: 13cm

直径: 14\*高: 13cm

直径: 14\*高: 13cm