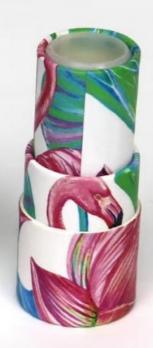

of Origin: Guangdong, China

Brand Name: oem
Model Number: 1561634
Minimum Order Quantity: 500 pieces
Price: 0.49
Packaging Details: Carton

• Supply Ability: 900000000 Piece/Pieces per Month



## **Product Specification**

Industrial Use: Cosmetic

• Use: PERFUME, Lipstick, Lip Gloss

• Paper Type: Paperboard

Printing Handling: Matt Lamination, Stamping, Embossing, UV

Coating, Custom Design

• Custom Order: Accept

Feature: Recycled Materials, ReusableShape: Custom Different Shape

Box Type: Rigid Boxes
Product Name: Lip Gloss Box
Material: Paper Board
Usage: Cosmetic Packing
Size: Cutomized Sizes

• Color: CMYK

Logo: Customer's Logo



# More Images





# Product Description

Luxury Cosmetic Lip Gloss Tubes And Box Custom Logo Label Lipgloss Packaging Box Product Description













# Specification

item value
Place of Origin China

Guangdong

Brand Name oem

Model Number 1561634

Industrial Use Cosmetic

PERFUME, Lipstick

Paper Type Paperboard

Printing Handling

Matt Lamination, Stamping, Embossing, UV Coating, Custom

Design

Custom Order Accept

Feature Recycled Materials
Shape Custom Different Shape

Box Type Rigid Boxes
Use lip gloss
Product name lip gloss box
Material Paper Board
Usage Cosmetic Packing

Size Cutomized Sizes

Color CMYK

Logo Customer's Logo

Feature Reusable MOQ 500 Pcs

Packing & Delivery

| Carton                 |  |  |  |
|------------------------|--|--|--|
| Carton                 |  |  |  |
|                        |  |  |  |
| Carton Company Profile |  |  |  |
|                        |  |  |  |
|                        |  |  |  |