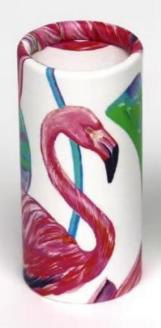

e of Origin: Guangdong, China

Brand Name: oem
Model Number: 1561634
Minimum Order Quantity: 500 pieces
Price: 0.49
Packaging Details: Carton

• Supply Ability: 900000000 Piece/Pieces per Month



## **Product Specification**

Industrial Use: Cosmetic

• Use: PERFUME, Lipstick, Lip Gloss

• Paper Type: Paperboard

Printing Handling: Matt Lamination, Stamping, Embossing, UV

Coating, Custom Design

• Custom Order: Accept

Feature: Recycled Materials, ReusableShape: Custom Different Shape

Box Type: Rigid Boxes
Product Name: Lip Gloss Box
Material: Paper Board
Usage: Cosmetic Packing
Size: Cutomized Sizes

• Color: CMYK

Logo: Customer's Logo



# More Images





# Product Description

Luxury Cosmetic Lip Gloss Tubes And Box Custom Logo Label Lipgloss Packaging Box Product Description













# Specification

item value
Place of Origin China

Guangdong

Brand Name oem

Model Number 1561634

Industrial Use Cosmetic

PERFUME, Lipstick

Paper Type Paperboard

Printing Handling

Matt Lamination, Stamping, Embossing, UV Coating, Custom

Design

Custom Order Accept

Feature Recycled Materials
Shape Custom Different Shape

Box Type Rigid Boxes
Use lip gloss
Product name lip gloss box
Material Paper Board
Usage Cosmetic Packing

Size Cutomized Sizes

Color CMYK

Logo Customer's Logo

Feature Reusable MOQ 500 Pcs

Packing & Delivery

| Carton                 |  |  |  |
|------------------------|--|--|--|
| Carton                 |  |  |  |
|                        |  |  |  |
| Carton Company Profile |  |  |  |
|                        |  |  |  |
|                        |  |  |