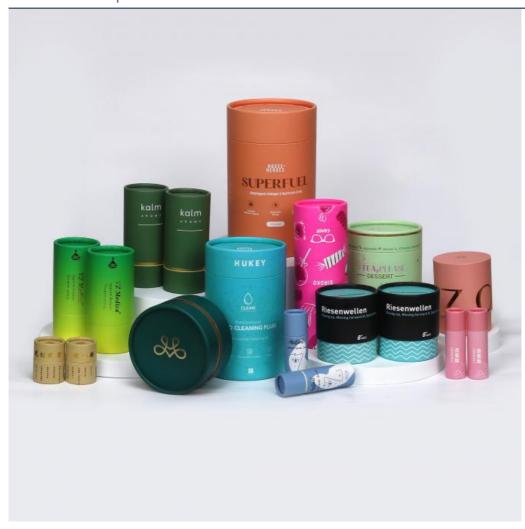

Piece/Pieces per Month



## **Product Specification**

Industrial Use: Cosmetic

• Use: Eye Shadow, PERFUME, Essential Oil,

Shampoo, Mascara, Loose Powder, Nail Polish Oil, Blush, Eye Cream, Lipstick, Face Mask, Face Cream, Lotion, Skin Care Serum, Facial Cleanser, Sunscreen Cream, SKIN CARE, False Eyelashes, SKIN CARE

Essential Oil

• Paper Type: Paperboard

• Printing Handling: Matt Lamination, Stamping, Embossing, UV

Coating, Custom Design

Custom Order: Accept

Feature: Recycled Materials, ReusableShape: Custom Different Shape

Box Type: Rigid Boxes
Product Name: Essential Oil Box
Material: Paper Board



## More Images



# Product Description

Serum Glass Dropper Bottle With Logo Cosmeticskin Care Essential Oil Essence Dropper Bottle 30ml 40ml Packaging Box Product Description









# Specification

item value
Place of Origin China

Guangdong

Brand Name oem

Model Number 2651365415
Industrial Use Cosmetic

Eye Shadow, PERFUME, Essential Oil, Shampoo, Mascara, Loose Powder, Nail Polish Oil, Blush, Eye Cream, Lipstick, Face Mask, Face Cream, Lotion, Skin Care Serum, Facial Cleanser, Sunscreen Cream, SKIN CARE, False eyelashes

Paper Type Paperboard

Printing Handling Matt Lamination, Stamping, Embossing, UV Coating, Custom

Design

Custom Order Accept

Feature Recycled Materials
Shape Custom Different Shape

Box Type Rigid Boxes

Use SKIN CARE essential oil

Product name essential oil box

Material Paper Board

Usage Cosmetic Packing

Size Cutomized Sizes

Color CMYK

Logo Customer's Logo

Feature Reusable MOQ 500 Pcs

| Carton          |   |  |  |
|-----------