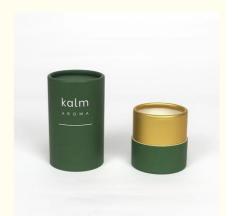

Place of Origin: Guangdong, China

Brand Name: oem

Model Number: 2651365415
Minimum Order Quantity: 500 pieces
Price: 0.49
Packaging Details: Carton

• Supply Ability: 900000000 Piece/Pieces per Month



## **Product Specification**

Industrial Use: Cosmetic

• Use: Eye Shadow, PERFUME, Essential Oil,

Shampoo, Mascara, Loose Powder, Nail Polish Oil, Blush, Eye Cream, Lipstick, Face Mask, Face Cream, Lotion, Skin Care Serum, Facial Cleanser, Sunscreen Cream, SKIN CARE, False Eyelashes, SKIN CARE

Essential Oil

• Paper Type: Paperboard

• Printing Handling: Matt Lamination, Stamping, Embossing, UV

Coating, Custom Design

Custom Order: Accept

Feature: Recycled Materials, ReusableShape: Custom Different Shape

Box Type: Rigid Boxes
Product Name: Essential Oil Box
Material: Paper Board



## More Images



# Product Description

Serum Glass Dropper Bottle With Logo Cosmeticskin Care Essential Oil Essence Dropper Bottle 30ml 40ml Packaging Box Product Description









# Specification

item value
Place of Origin China

Guangdong

Brand Name oem

Model Number 2651365415
Industrial Use Cosmetic

Eye Shadow, PERFUME, Essential Oil, Shampoo, Mascara, Loose Powder, Nail Polish Oil, Blush, Eye Cream, Lipstick, Face Mask, Face Cream, Lotion, Skin Care Serum, Facial Cleanser, Sunscreen Cream, SKIN CARE, False eyelashes

Paper Type Paperboard

Printing Handling Matt Lamination, Stamping, Embossing, UV Coating, Custom

Design

Custom Order Accept

Feature Recycled Materials
Shape Custom Different Shape

Box Type Rigid Boxes

Use SKIN CARE essential oil

Product name essential oil