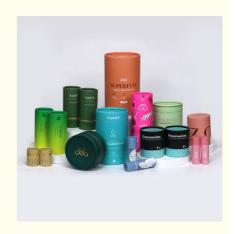

# Rigid Paper Tube Cosmetic Packaging for Essential Oil Essence Dropper Bottle 30ml 40ml

## **Basic Information**

Place of Origin: Guangdong, China

Brand Name: oem

Model Number: 2651365415
Minimum Order Quantity: 500 pieces
Price: 0.49
Packaging Details: Carton

• Supply Ability: 900000000 Piece/Pieces per Month



## **Product Specification**

Industrial Use: Cosmetic

• Use: Eye Shadow, PERFUME, Essential Oil,

Shampoo, Mascara, Loose Powder, Nail Polish Oil, Blush, Eye Cream, Lipstick, Face Mask, Face Cream, Lotion, Skin Care Serum, Facial Cleanser, Sunscreen Cream, SKIN CARE, False Eyelashes, SKIN CARE

Essential Oil

• Paper Type: Paperboard

• Printing Handling: Matt Lamination, Stamping, Embossing, UV

Coating, Custom Design

Custom Order: Accept

Feature: Recycled Materials, ReusableShape: Custom Different Shape

Box Type: Rigid Boxes
Product Name: Essential Oil Box
Material: Paper Board



## More Images



# Product Description

Serum Glass Dropper Bottle With Logo Cosmeticskin Care Essential Oil Essence Dropper Bottle 30ml 40ml Packaging Box Product Description









# Specification