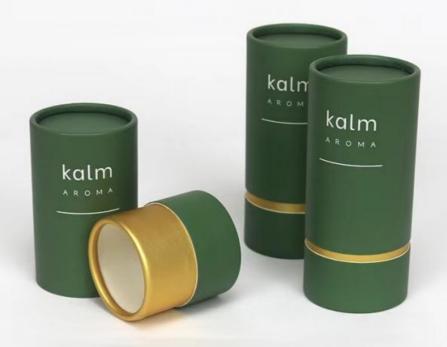

# Rigid Paper Tube Cosmetic Packaging for Essential Oil Essence Dropper Bottle 30ml 40ml

Box Type: Rigid Boxes
Product Name: Essential Oil Box
Material: Paper Board

Product name essential oil box

Material Paper Board

Usage Cosmetic Packing

Size Cutomized Sizes

Color CMYK

Logo Customer's Logo

Feature Reusable MOQ 500 Pcs

| Carton          |   |  |  |
|-----------------|---|--|--|
| Company Profile |   |  |  |
| Company Profile |   |  |  |
|                 |   |  |  |
|                 | _ |  |  |
|                 |   |  |  |
|                 |   |  |  |
|                 |   |  |  |
|                 |   |  |  |
|                 |   |  |  |
|                 |   |  |  |
|                 |   |  |  |
|                 |   |  |  |
|                 |   |  |  |
|                 |   |  |  |
|                 |   |  |  |
|                 |   |  |  |
|                 |   |  |  |
| Company Profile |   |  |  |