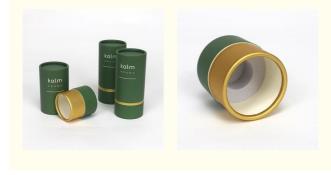

Guangdong, China

Brand Name: oem

Model Number: 2651365415
Minimum Order Quantity: 500 pieces
Price: 0.49
Packaging Details: Carton

• Supply Ability: 900000000 Piece/Pieces per Month



## **Product Specification**

Industrial Use: Cosmetic

• Use: Eye Shadow, PERFUME, Essential Oil,

Shampoo, Mascara, Loose Powder, Nail Polish Oil, Blush, Eye Cream, Lipstick, Face Mask, Face Cream, Lotion, Skin Care Serum, Facial Cleanser, Sunscreen Cream, SKIN CARE, False Eyelashes, SKIN CARE

Essential Oil

• Paper Type: Paperboard

• Printing Handling: Matt Lamination, Stamping, Embossing, UV

Coating, Custom Design

Custom Order: Accept

Feature: Recycled Materials, ReusableShape: Custom Different Shape

Box Type: Rigid Boxes
Product Name: Essential Oil Box
Material: Paper Board



## More Images



# Product Description

Serum Glass Dropper Bottle With Logo Cosmeticskin Care Essential Oil Essence Dropper Bottle 30ml 40ml Packaging Box Product Description









# Specification

item value
Place of Origin China

Guangdong

Brand Name oem

Model Number 2651365415
Industrial Use Cosmetic

Eye Shadow, PERFUME, Essential Oil, Shampoo, Mascara, Loose Powder, Nail Polish Oil, Blush, Eye Cream, Lipstick, Face Mask, Face Cream, Lotion, Skin Care Serum, Facial Cleanser, Sunscreen Cream, SKIN CARE, False eyelashes

Paper Type Paperboard

Printing Handling Matt Lamination, Stamping, Embossing, UV Coating, Custom

Design

Custom Order Accept

Feature Recycled Materials
Shape Custom Different Shape

Box Type Rigid Boxes

Use SKIN CARE essential oil

Product name essential oil box

Material Pap