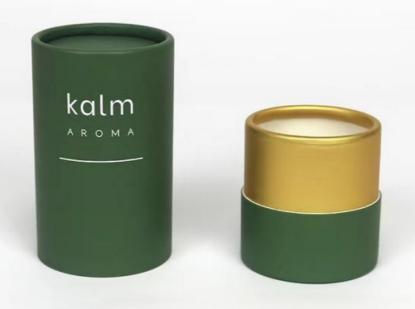

# Rigid Paper Tube Cosmetic Packaging for Essential Oil Essence Dropper Bottle 30ml 40ml

Box Type: Rigid Boxes
Product Name: Essential Oil Box
Material: Paper Board

Product name essential oil box

Material Paper Board

Usage Cosmetic Packing

Size Cutomized Sizes

Color CMYK

Logo Customer's Logo

Feature Reusable MOQ 500 Pcs

| Carton          |   |  |  |
|-----------------|---|--|--|
| Company Profile |   |  |  |
| Company Profile |   |  |  |
|                 |   |  |  |
|                 | _ |  |  |
|                 |   |  |  |
|                 |   |  |  |
|                 |   |  |  |
|                 |   |  |  |
|                 |   |  |  |
|                 |   |  |  |
|                 |   |  |  |
|                 |   |  |  |
|                 |   |  |  |
|                 |   |  |  |
|                 |   |  |  |
|                 |   |  |  |
|                 |   |  |  |
| Company Profile |   |  |  |