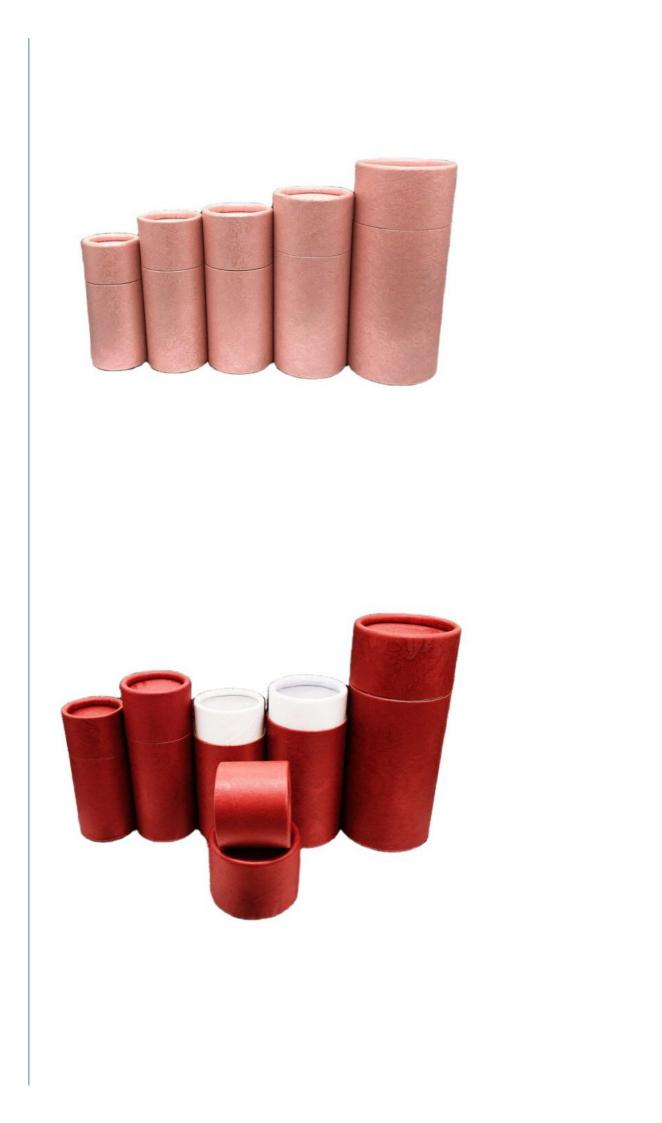

#### More Images

## Customized Round Tube Paper Flower Cylinder Packaging Box

| Material      | Paperboard,cardboard,customize welcome                    |
|---------------|-----------------------------------------------------------|
| Color         | Full color of CMYK,Pantone colour                         |
| Logo          | Customized                                                |
| MOQ           | 500PCS                                                    |
| Delivery Time | 15-25 days after confirmed the order,and based on the QTY |
| Sample Time   | About 5 Days                                              |
| Payment Term  | General take T/T.Other payments also can be discussed.    |
| Service       | OEM and ODM service                                       |