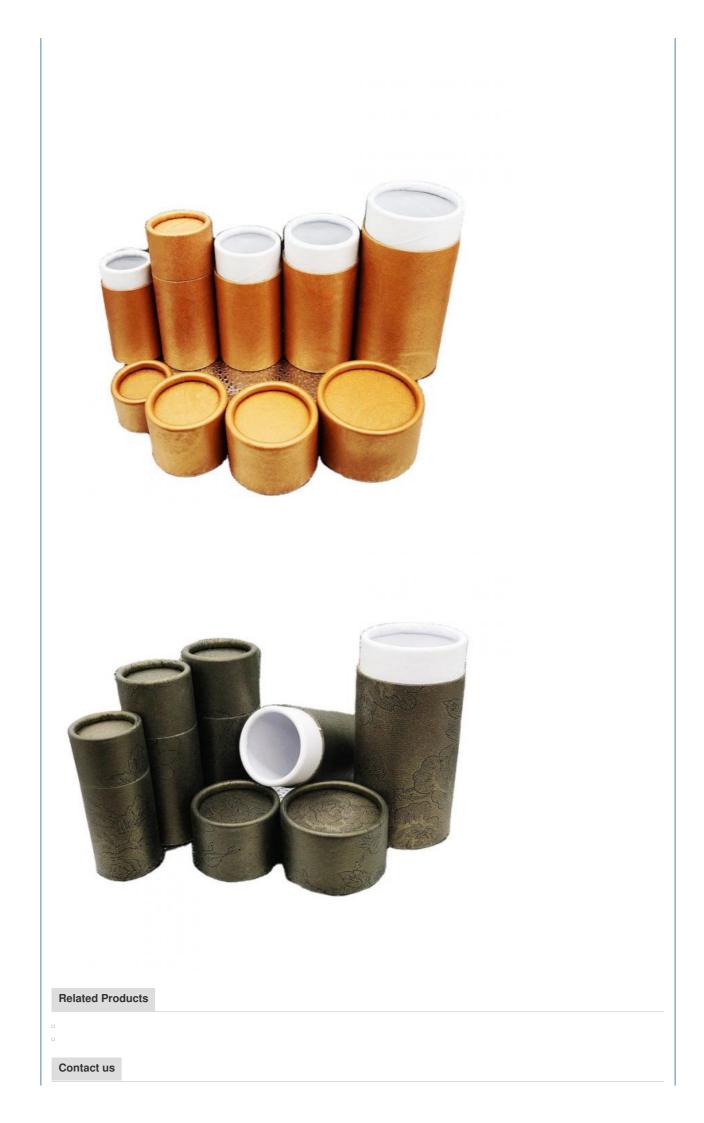

#### More Images

## Customized Round Tube Paper Flower Cylinder Packaging Box

| Material      | Paperboard,cardboard,customize welcome                    |
|---------------|-----------------------------------------------------------|
| Color         | Full color of CMYK,Pantone colour                         |
| Logo          | Customized                                                |
| MOQ           | 500PCS                                                    |
| Delivery Time | 15-25 days after confirmed the order,and based on the QTY |
| Sample Time   | About 5 Days                                              |
| Payment Term  | General take T/T.Other payments also can be discussed.    |
| Service       | OEM and ODM service                                       |