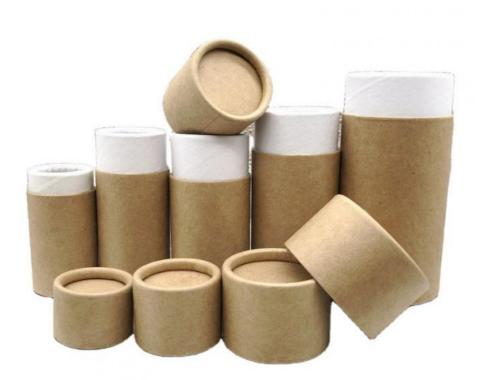

#### More Images

## Customized Round Tube Paper Flower Cylinder Packaging Box

| Material      | Paperboard,cardboard,customize welcome                    |
|---------------|-----------------------------------------------------------|
| Color         | Full color of CMYK,Pantone colour                         |
| Logo          | Customized                                                |
| MOQ           | 500PCS                                                    |
| Delivery Time | 15-25 days after confirmed the order,and based on the QTY |
| Sample Time   | About 5 Days                                              |
| Payment Term  | General take T/T.Other payments also can be discussed.    |
| Service       | OEM and ODM service                                       |