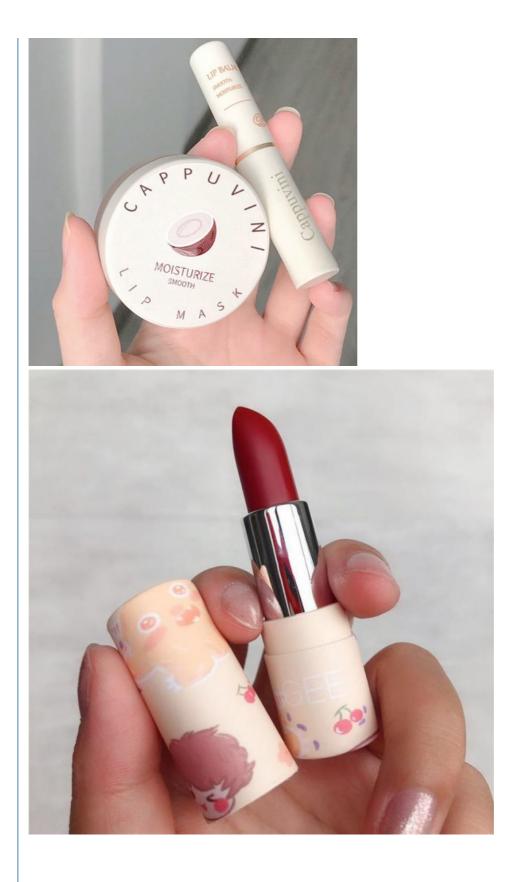

smetic twist up paper lipstick tubes

#### Product Infomation

| Material      | Paperboard,cardboard,customize welcome                    |
|---------------|-----------------------------------------------------------|
| Color         | Full color of CMYK,Pantone colour                         |
| Logo          | Customized                                                |
| MOQ           | 1000PCS                                                   |
| Delivery Time | 15-25 days after confirmed the order,and based on the QTY |
| Sample Time   | About 5 Days                                              |
| Payment Term  | General take T/T.Other payments also can be discussed.    |
| Service       | OEM and ODM service                                       |

#### **Product Description**















| <image/>