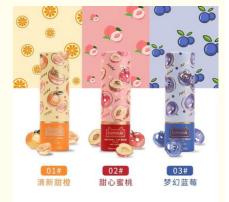

em Model Number:
- Minimum Order Quantity:
- Price:
- Packaging Details:
- Supply Ability:

Our Product Introduction

for more products please visit us on fancypackagingboxes.com

- 419565632 1000 pieces 0.49
- 10000 Piece/Pieces per Day

Carton

Guangdong, China



## **Product Specification**

- Industrial Use:
- Paper Type:
- Printing Handling:
- Size:
- Custom Order:
- Feature:
- Material:
- Color:
- Usage:
- Product Name:
- Application:
- Logo:
- MOQ:

- Lipstick Specialty Paper
- Embossing, UV Coating, Varnishing, Glossy Lamination, Stamping, Matt Lamination, VANISHING, Gold Foil
  - 21mm Diameter\*76mm Height Size Can Be Customized, Customized Size
  - Accept
  - Bio-degradable, Eco-friendly
  - Cardboard
  - CMYK
- Lipstick
- Lipstick Paper Tube

1000pcs

- Lipstick
- Custom Logo



## More Images



## Custom cosmetic twist up paper lipstick tubes

#### Product Infomation

| Material      | Paperboard,cardboard,customize welcome                    |
|---------------|-----------------------------------------------------------|
| Color         | Full color of CMYK,Pantone colour                         |
| Logo          | Customized                                                |
| MOQ           | 1000PCS                                                   |
| Delivery Time | 15-25 days after confirmed the order,and based on the QTY |
| Sample Time   | About 5 Days                                              |
| Payment Term  | General take T/T.Other payments also can be discussed.    |
| Service       | OEM and ODM service                                       |

##