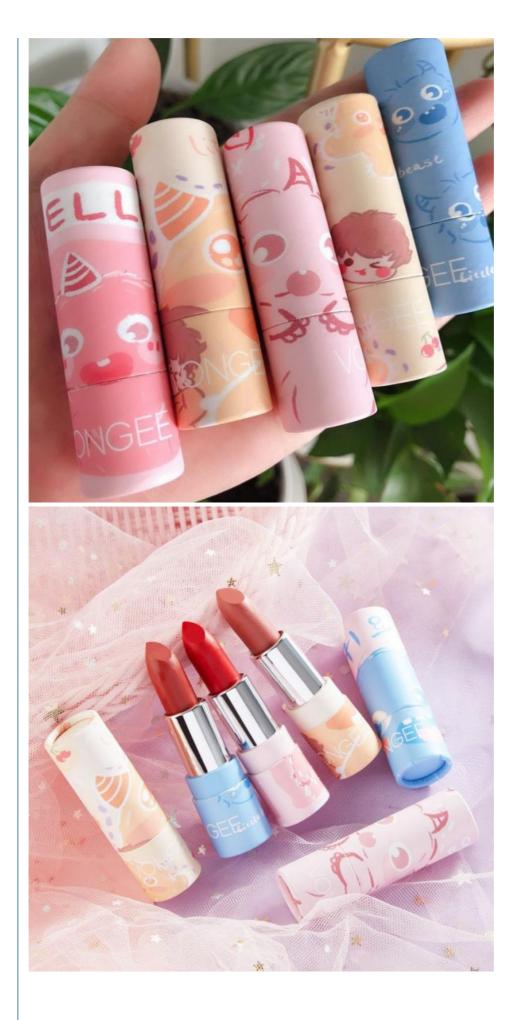

etic twist up paper lipstick tubes

#### Product Infomation

| Material      | Paperboard,cardboard,customize welcome                    |
|---------------|-----------------------------------------------------------|
| Color         | Full color of CMYK,Pantone colour                         |
| Logo          | Customized                                                |
| MOQ           | 1000PCS                                                   |
| Delivery Time | 15-25 days after confirmed the order,and based on the QTY |
| Sample Time   | About 5 Days                                              |
| Payment Term  | General take T/T.Other payments also can be discussed.    |
| Service       | OEM and ODM service                                       |

#### **Product Description**















| <image/>