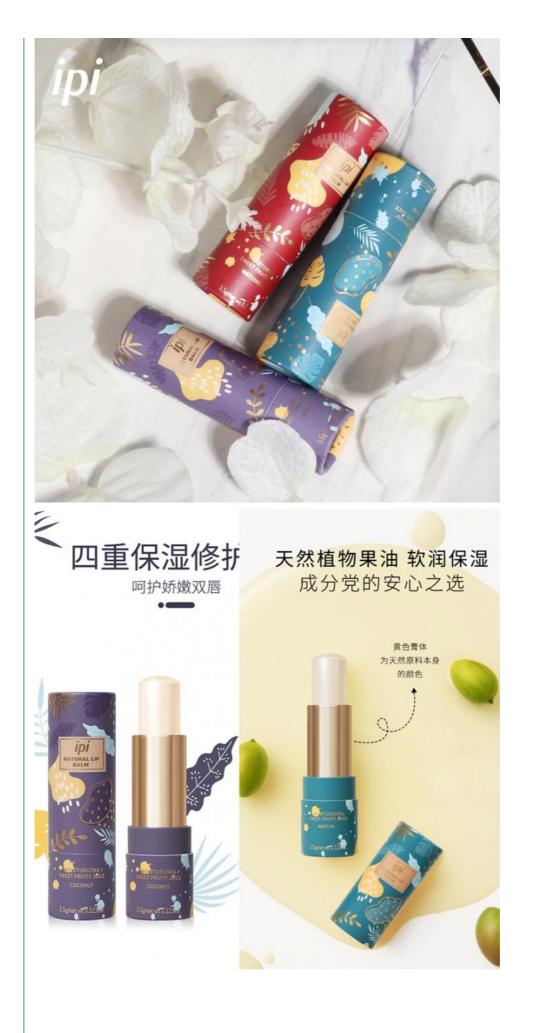

## Custom cosmetic twist up paper lipstick tubes

#### Product Infomation

| Material      | Paperboard,cardboard,customize welcome                    |
|---------------|-----------------------------------------------------------|
| Color         | Full color of CMYK,Pantone colour                         |
| Logo          | Customized                                                |
| MOQ           | 1000PCS                                                   |
| Delivery Time | 15-25 days after confirmed the order,and based on the QTY |
| Sample Time   | About 5 Days                                              |
| Payment Term  | General take T/T.Other payments also can be discussed.    |
| Service       | OEM and ODM service                                       |

## **Product Specification**

- Industrial Use:
- Paper Type:
- Printing Handling:
- Size:
- Custom Order:
- Feature:
- Material:
- Color:
- Usage:
- Product Name:
- Application:
- Logo:
- MOQ:

- Lipstick Specialty Paper
- Embossing, UV Coating, Varnishing, Glossy Lamination, Stamping, Matt Lamination, VANISHING, Gold Foil
  - 21mm Diameter\*76mm Height Size Can Be Customized, Customized Size
  - Accept
  - Bio-degradable, Eco-friendly
  - Cardboard
  - CMYK
- Lipstick
- Lipstick Paper Tube