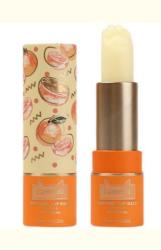

# Twist Up Cardboard Lipstick Paper Tube , Cylindrical Paper Container **Biodegradable**

## **Product Specification**

- Industrial Use:
- Paper Type:
- Printing Handling:
- Size:
- Custom Order:
- Feature:
- Material:
- Color:
- Usage:
- Product Name:
- Application:
- Logo:
- MOQ:

- Lipstick Specialty Paper
- Embossing, UV Coating, Varnishing, Glossy Lamination, Stamping, Matt Lamination, VANISHING, Gold Foil
  - 21mm Diameter\*76mm Height Size Can Be Customized, Customized Size
  - Accept
  - Bio-degradable, Eco-friendly
  - Cardboard
  - CMYK
- Lipstick
- Lipstick Paper Tube

## Custom cosmetic twist up paper lipstick tubes