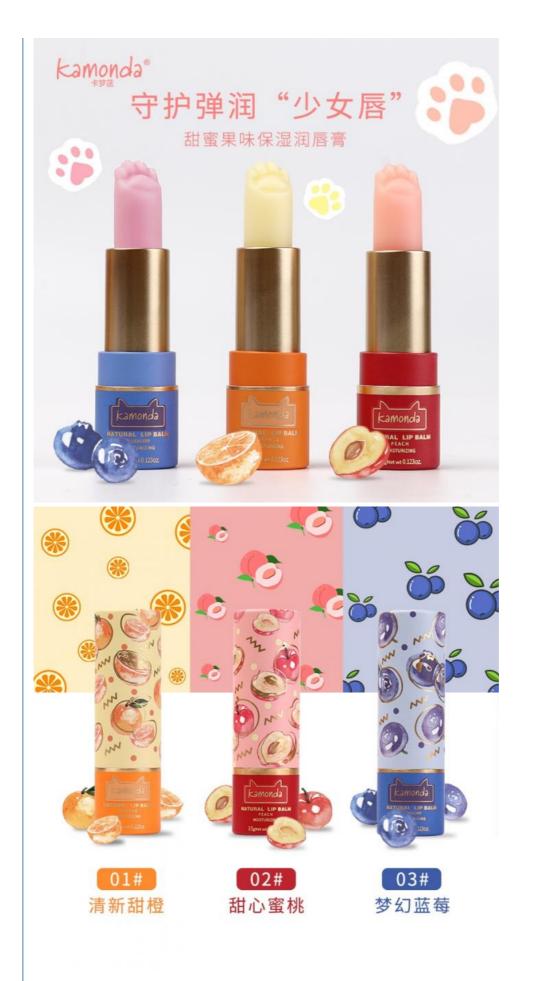

## More Images

## Custom cosmetic twist up paper lipstick tubes

## **Product Specification**

- Industrial Use:
- Paper Type:
- Printing Handling:
- Size:
- Custom Order:
- Feature:
- Material:
- Color:
- Usage:
- Product Name:
- Application:
- Logo:
- MOQ:

- Lipstick Specialty Paper
- Embossing, UV Coating, Varnishing, Glossy Lamination, Stamping, Matt Lamination, VANISHING, Gold Foil
  - 21mm Diameter\*76mm Height Size Can Be Customized, Customized Size
  - Accept
  - Bio-degradable, Eco-friendly
  - Cardboard
  - CMYK
- Lipstick
- Lipstick Paper Tube