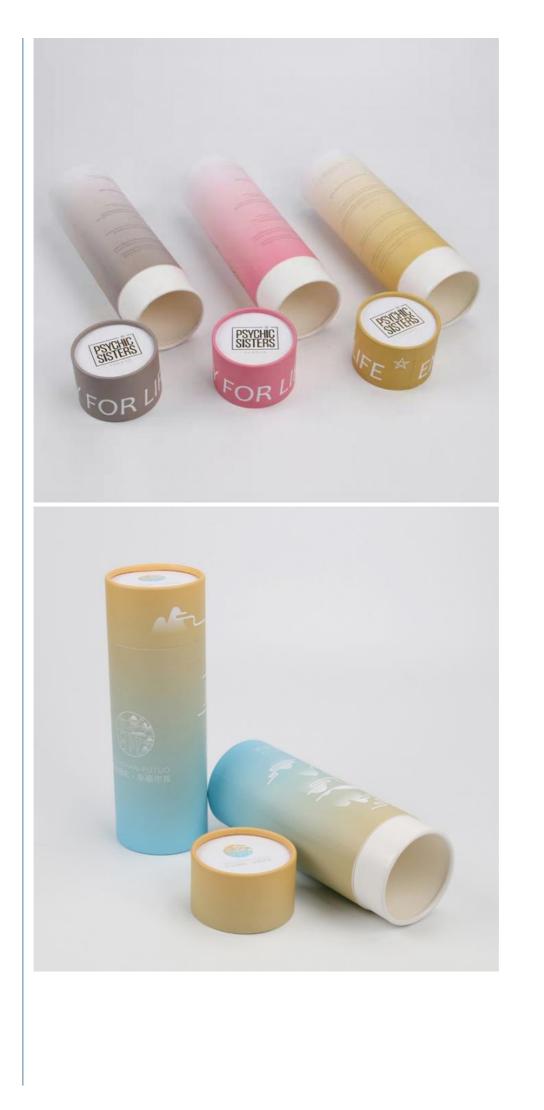

wist up paper lipstick tubes

#### Product Infomation

| Material      | Paperboard,cardboard,customize welcome                    |
|---------------|-----------------------------------------------------------|
| Color         | Full color of CMYK,Pantone colour                         |
| Logo          | Customized                                                |
| MOQ           | 1000PCS                                                   |
| Delivery Time | 15-25 days after confirmed the order,and based on the QTY |
| Sample Time   | About 5 Days                                              |
| Payment Term  | General take T/T.Other payments also can be discussed.    |
| Service       | OEM and ODM service                                       |

#### **Product Description**















| <image/>