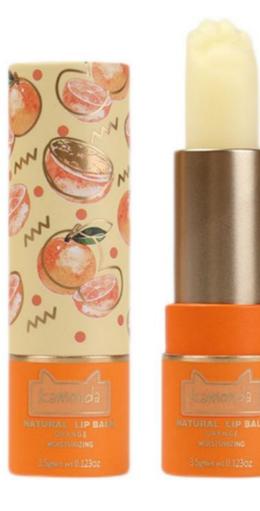

# Twist Up Cardboard Lipstick Paper Tube , Cylindrical Paper Container **Biodegradable**

## **Product Specification**

- Industrial Use:
- Paper Type:
- Printing Handling:
- Size:
- Custom Order:
- Feature:
- Material:
- Color:
- Usage:
- Product Name:
- Application:
- Logo:
- MOQ:

- Lipstick Specialty Paper
- Embossing, UV Coating, Varnishing, Glossy Lamination, Stamping, Matt Lamination, VANISHING, Gold Foil
  - 21mm Diameter\*76mm Height Size Can Be Customized, Customized Size
  - Accept
  - Bio-degradable, Eco-friendly
  - Cardboard
  - CMYK
- Lipstick
- Lipstick Paper Tube

## Custom cosmetic twist up paper lipstick tubes