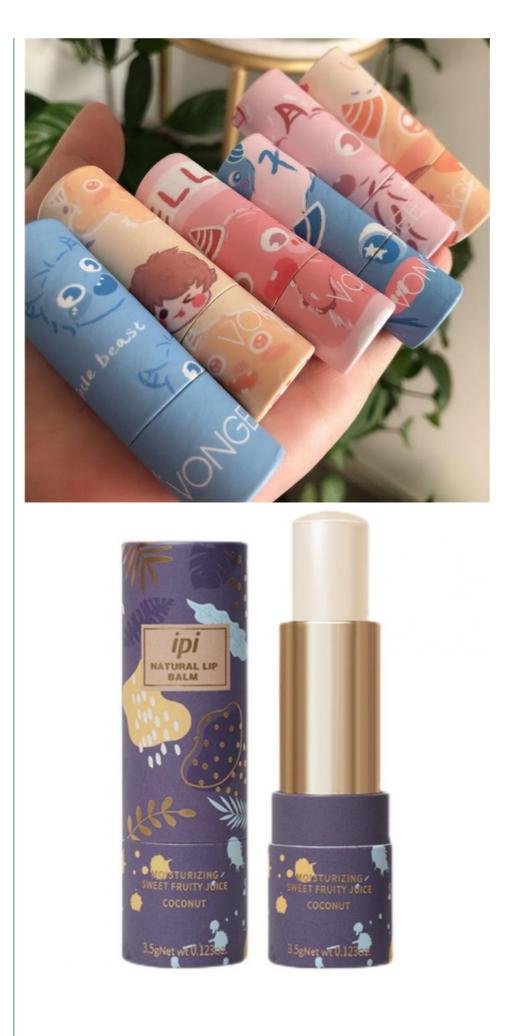

ic twist up paper lipstick tubes

#### Product Infomation

| Material      | Paperboard,cardboard,customize welcome                    |
|---------------|-----------------------------------------------------------|
| Color         | Full color of CMYK,Pantone colour                         |
| Logo          | Customized                                                |
| MOQ           | 1000PCS                                                   |
| Delivery Time | 15-25 days after confirmed the order,and based on the QTY |
| Sample Time   | About 5 Days                                              |
| Payment Term  | General take T/T.Other payments also can be discussed.    |
| Service       | OEM and ODM service                                       |

#### **Product Description**















| <image/>