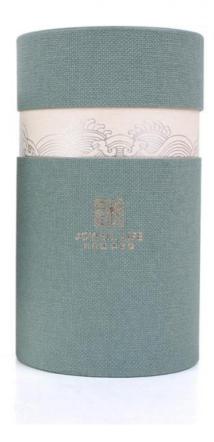

# **Custom Mini Paper Tube Packaging Box Eco Friendly For Cosmetic Lipstick**

## **Product Specification**

Industrial Use: CosmeticUse: LipstickPaper Type: Kraft Paper

• Printing Handling: Embossing, UV Coating, Varnishing, Glossy

Lamination, Stamping, Matt Lamination,

VANISHING, Gold Foil

• Size: 0.3oz0.5oz1oz2oz2.5oz;/custom,

**Customized Size** 

Custom Order: Accept

• Feature: Bio-degradable, Eco-friendly

Material: CardboardColor: CMYKUsage: Lip

Product Name: Lip Round Box

• Application: Lip