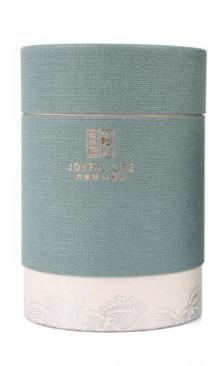

# **Custom Mini Paper Tube Packaging Box Eco Friendly For Cosmetic Lipstick**

## **Product Specification**

Industrial Use: CosmeticUse: LipstickPaper Type: Kraft Paper

• Printing Handling: Embossing, UV Coating, Varnishing, Glossy

Lamination, Stamping, Matt Lamination,

VANISHING, Gold Foil

• Size: 0.3oz0.5oz1oz2oz2.5oz;/custom,

**Customized Size** 

Custom Order: Accept

• Feature: Bio-degradable, Eco-friendly

Material: CardboardColor: CMYKUsage: Lip

Product Name: Lip Round Box

• Application: Lip