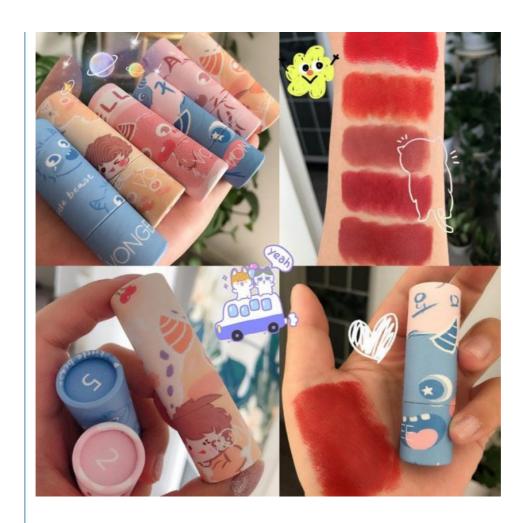

## More Images

# **Custom Round Mini Cardboard Container Eco Friendly Mini Lip Push Up Deodorant Stick Paper Tube**