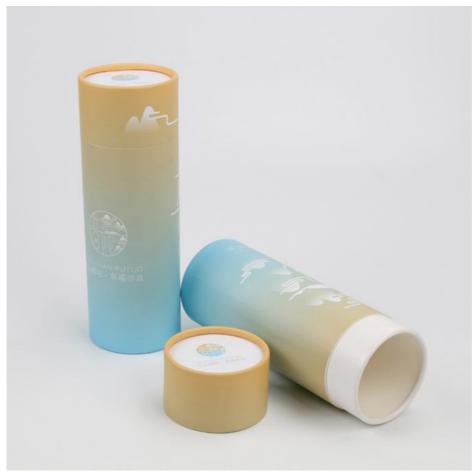

k Paper Tube**

## **Product Infomation**

| Material      | Paperboard,cardboard,customize welcome                    |
|---------------|-----------------------------------------------------------|
| Color         | Full color of CMYK,Pantone colour                         |
| Logo          | Customized                                                |
| MOQ           | 1000PCS                                                   |
| Delivery Time | 15-25 days after confirmed the order,and based on the QTY |
| Sample Time   | About 5 Days                                              |
| Payment Term  | General take T/T.Other payments also can be discussed.    |
| Service       | OEM and ODM service                                       |

## **Product Description**































# Contact us

# Packaging & Shipping

**FAQ** 

### Q1: Are You Manufactory or Trade Company?

A:We are the 100% Manufactory specialized in printing & packaging, so we have an advantage in price, quality and delivery date.

#### Q2: How to ensure product quality?

A:We have a professional quality inspection team to ensure that each shipment is qualified.

#### Q3: Where Is Your Factory Located? How can I Visit There?

A:We located in Shenzhen, China with very convenient transportation access, We can arrange car pick you up to our company Warmly welcome you to visit our factory!

#### Q4: Is the sample charged? How Many Days Will Samples Be Finished? How About The Mass **Production?**

A:1. The stock samples are free, the samples produced are charged according to your requirements; The