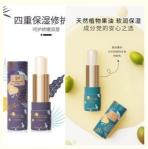

# **Custom Mini Paper Tube Packaging Box Eco Friendly For Cosmetic Lipstick**

## **Basic Information**

• Place of Origin: Guangdong, China

Brand Name:
 Ilr

Model Number: 5154233
Minimum Order Quantity: 1000 pieces
Price: 0.49
Packaging Details: Carton

• Supply Ability: 10000 Piece/Pieces per Day



## **Product Specification**

Industrial Use: CosmeticUse: LipstickPaper Type: Kraft Paper

• Printing Handling: Embossing, UV Coating, Varnishing, Glossy

Lamination, Stamping, Matt Lamination,

VANISHING, Gold Foil

• Size: 0.3oz0.5oz1oz2oz2.5oz;/custom,

**Customized Size** 

Custom Order: Accept

• Feature: Bio-degradable, Eco-friendly

Material: CardboardColor: CMYKUsage: Lip

Product Name: Lip Round Box

• Application: Lip

• Logo: Custom Logo



## More Images







## **Product Description**

# **Custom Round Mini Cardboard Container Eco Friendly Mini Lip Push Up Deodorant Stick Paper Tube**

## **Product Infomation**

| Material      | Paperboard,cardboard,customize welcome                    |
|---------------|-----------------------------------------------------------|
| Color         | Full color of CMYK,Pantone colour                         |
| Logo          | Customized                                                |
| MOQ           | 1000PCS                                                   |
| Delivery Time | 15-25 days after confirmed the order,and based on the QTY |
| Sample Time   | About 5 Days                                              |
| Payment Term  | General take T/T.Other payments also can be discussed.    |
| Service