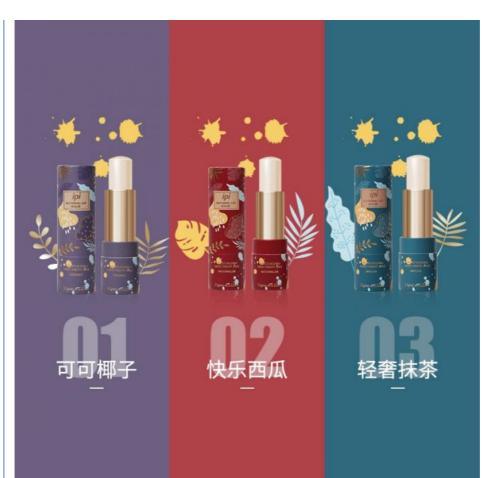

Push Up Deodorant Stick Paper Tube**

## **Product Infomation**

| Material      | Paperboard,cardboard,customize welcome                    |
|---------------|-----------------------------------------------------------|
| Color         | Full color of CMYK,Pantone colour                         |
| Logo          | Customized                                                |
| MOQ           | 1000PCS                                                   |
| Delivery Time | 15-25 days after confirmed the order,and based on the QTY |
| Sample Time   | About 5 Days                                              |
| Payment Term  | General take T/T.Other payments also can be discussed.    |
| Service       | OEM and ODM service                                       |

## **Product Description**































# Contact us

# Packaging & Shipping

**FAQ** 

### Q1: Are You Manufactory or Trade Company?

A:We are the 100% Manufactory specialized in printing & packaging, so we have an advantage in price, quality and delivery date.

#### Q2: How to ensure product quality?

A:We have a professional quality inspection team to ensure that each shipment is qualified.

#### Q3: Where Is Your Factory Located? How can I Visit There?

A:We located in Shenzhen, China with very convenient transportation access, We can arrange car pick you up to our company Warmly welcome you to visit our factory!

#### Q4: Is the sample charged? How Many Days Will Samples Be Finished? How About The Mass **Production?**

A:1. The stock samples are free, the samples produced are charged according to y