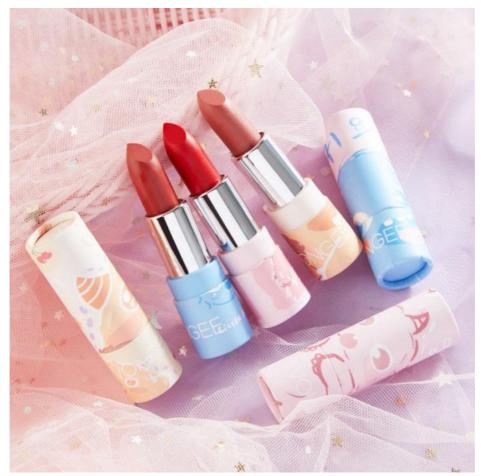

Deodorant Stick Paper Tube**

## **Product Infomation**

| Material      | Paperboard,cardboard,customize welcome                    |
|---------------|-----------------------------------------------------------|
| Color         | Full color of CMYK,Pantone colour                         |
| Logo          | Customized                                                |
| MOQ           | 1000PCS                                                   |
| Delivery Time | 15-25 days after confirmed the order,and based on the QTY |
| Sample Time   | About 5 Days                                              |
| Payment Term  | General take T/T.Other payments also can be discussed.    |
| Service       | OEM and ODM service                                       |

## **Product Description**































# Contact us

# Packaging & Shipping

**FAQ** 

### Q1: Are You Manufactory or Trade Company?

A:We are the 100% Manufactory specialized in printing & packaging, so we have an advantage in price, quality and delivery date.

#### Q2: How to ensure product quality?

A:We have a professional quality inspection team to ensure that each shipment is qualified.

#### Q3: Where Is Your Factory Located? How can I Visit There?

A:We located in Shenzhen, China with very convenient transportation access, We can arrange car pick you up to our company Warmly welcome you to visit our factory!

#### Q4: Is the sample charged? How Many Days Will Samples Be Finished? How About The Mass **Production?**

A:1. The stock samples are free, the samples produced are charged according to your requ