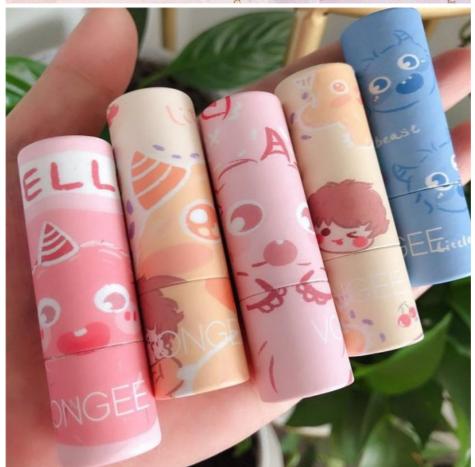

## More Images

# **Custom Round Mini Cardboard Container Eco Friendly Mini Lip Push Up Deodorant Stick Paper Tube**