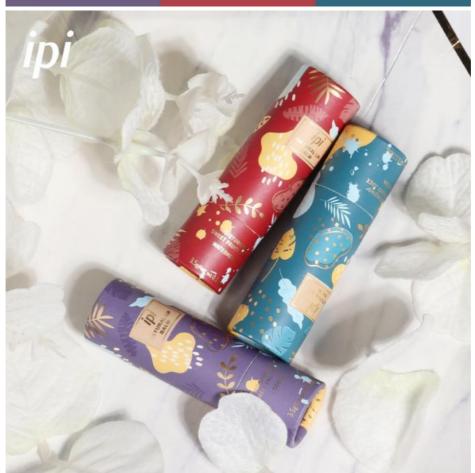

# **Custom Mini Paper Tube Packaging Box Eco Friendly For Cosmetic Lipstick**

## **Product Specification**

Industrial Use: CosmeticUse: LipstickPaper Type: Kraft Paper

• Printing Handling: Embossing, UV Coating, Varnishing, Glossy

Lamination, Stamping, Matt Lamination,

VANISHING, Gold Foil

• Size: 0.3oz0.5oz1oz2oz2.5oz;/custom,

**Customized Size** 

Custom Order: Accept

• Feature: Bio-degradable, Eco-friendly

Material: CardboardColor: CMYKUsage: Lip

Product Name: Lip Round Box

• Application: Lip