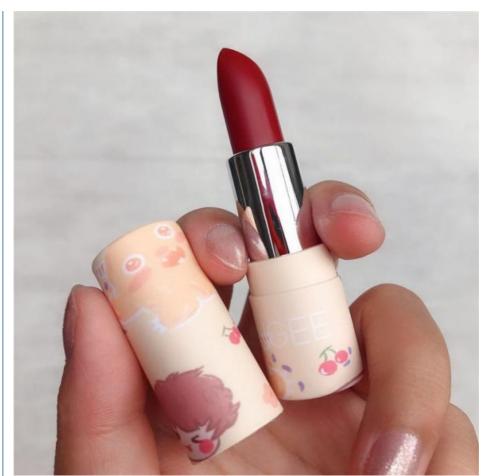

# **Custom Round Mini Cardboard Container Eco Friendly Mini Lip Push Up Deodorant Stick Paper Tube**

## **Product Infomation**

| Material      | Paperboard,cardboard,customize welcome                    |
|---------------|-----------------------------------------------------------|
| Color         | Full color of CMYK,Pantone colour                         |
| Logo          | Customized                                                |
| MOQ           | 1000PCS                                                   |
| Delivery Time | 15-25 days after confirmed the order,and based on the QTY |
| Sample Time   | About 5 Days                                              |
| Payment Term  | General take T/T.Other payments also can be discussed.    |
| Service       | OEM and ODM service                                       |