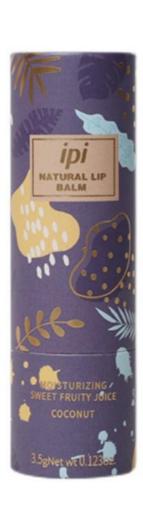

## **Product Specification**

Industrial Use: CosmeticUse: LipstickPaper Type: Kraft Paper

• Printing Handling: Embossing, UV Coating, Varnishing, Glossy

Lamination, Stamping, Matt Lamination,

VANISHING, Gold Foil

• Size: 0.3oz0.5oz1oz2oz2.5oz;/custom,

**Customized Size** 

Custom Order: Accept

• Feature: Bio-degradable, Eco-friendly

Material: CardboardColor: CMYKUsage: Lip

Product Name: Lip Round Box

• Application: Lip