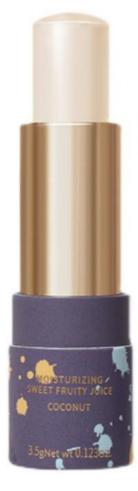

## **Product Specification**

Industrial Use: CosmeticUse: LipstickPaper Type: Kraft Paper

• Printing Handling: Embossing, UV Coating, Varnishing, Glossy

Lamination, Stamping, Matt Lamination,

VANISHING, Gold Foil

• Size: 0.3oz0.5oz1oz2oz2.5oz;/custom,

**Customized Size** 

Custom Order: Accept

• Feature: Bio-degradable, Eco-friendly

Material: CardboardColor: CMYKUsage: Lip

Product Name: Lip Round Box

• Application: Lip