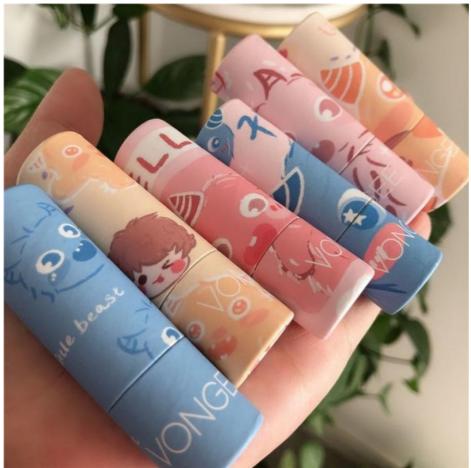

p Deodorant Stick Paper Tube**

## **Product Infomation**

| Material      | Paperboard,cardboard,customize welcome                    |
|---------------|-----------------------------------------------------------|
| Color         | Full color of CMYK,Pantone colour                         |
| Logo          | Customized                                                |
| MOQ           | 1000PCS                                                   |
| Delivery Time | 15-25 days after confirmed the order,and based on the QTY |
| Sample Time   | About 5 Days                                              |
| Payment Term  | General take T/T.Other payments also can be discussed.    |
| Service       | OEM and ODM service                                       |

## **Product Description**































# Contact us

# Packaging & Shipping

**FAQ** 

### Q1: Are You Manufactory or Trade Company?

A:We are the 100% Manufactory specialized in printing & packaging, so we have an advantage in price, quality and delivery date.

#### Q2: How to ensure product quality?

A:We have a professional quality inspection team to ensure that each shipment is qualified.

#### Q3: Where Is Your Factory Located? How can I Visit There?

A:We located in Shenzhen, China with very convenient transportation access, We can arrange car pick you up to our company Warmly welcome you to visit our factory!

#### Q4: Is the sample charged? How Many Days Will Samples Be Finished? How About The Mass **Production?**

A:1. The stock samples are free, the samples produced are charged according to your re