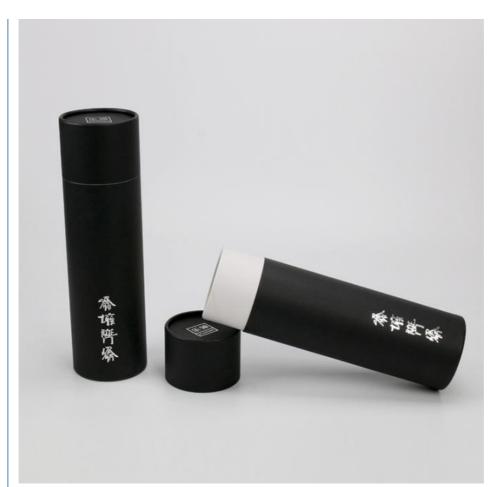

# **Custom Mini Paper Tube Packaging Box Eco Friendly For Cosmetic Lipstick**

## **Product Specification**

Industrial Use: CosmeticUse: LipstickPaper Type: Kraft Paper

• Printing Handling: Embossing, UV Coating, Varnishing, Glossy

Lamination, Stamping, Matt Lamination,

VANISHING, Gold Foil

• Size: 0.3oz0.5oz1oz2oz2.5oz;/custom,

**Customized Size** 

Custom Order: Accept

• Feature: Bio-degradable, Eco-friendly

Material: CardboardColor: CMYKUsage: Lip

Product Name: Lip Round Box

• Application: Lip