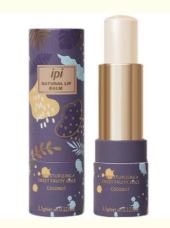

# **Custom Mini Paper Tube Packaging Box Eco Friendly For Cosmetic Lipstick**

## **Product Specification**

Industrial Use: CosmeticUse: LipstickPaper Type: Kraft Paper

• Printing Handling: Embossing, UV Coating, Varnishing, Glossy

Lamination, Stamping, Matt Lamination,

VANISHING, Gold Foil

• Size: 0.3oz0.5oz1oz2oz2.5oz;/custom,

**Customized Size** 

Custom Order: Accept

• Feature: Bio-degradable, Eco-friendly

Material: CardboardColor: CMYKUsage: Lip

Product Name: Lip Round Box

• Application: Lip