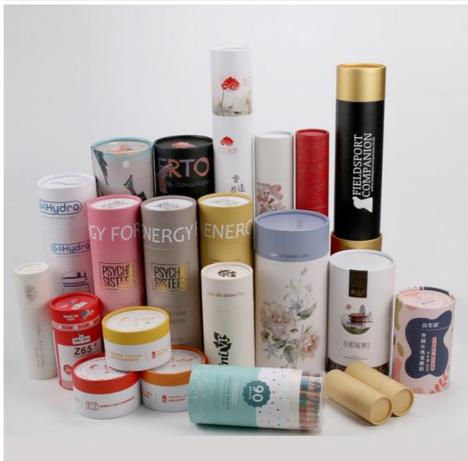

Paper Tube**

## **Product Infomation**

| Material      | Paperboard,cardboard,customize welcome                    |
|---------------|-----------------------------------------------------------|
| Color         | Full color of CMYK,Pantone colour                         |
| Logo          | Customized                                                |
| MOQ           | 1000PCS                                                   |
| Delivery Time | 15-25 days after confirmed the order,and based on the QTY |
| Sample Time   | About 5 Days                                              |
| Payment Term  | General take T/T.Other payments also can be discussed.    |
| Service       | OEM and ODM service                                       |

## **Product Description**































# Contact us

# Packaging & Shipping

**FAQ** 

### Q1: Are You Manufactory or Trade Company?

A:We are the 100% Manufactory specialized in printing & packaging, so we have an advantage in price, quality and delivery date.

#### Q2: How to ensure product quality?

A:We have a professional quality inspection team to ensure that each shipment is qualified.

#### Q3: Where Is Your Factory Located? How can I Visit There?

A:We located in Shenzhen, China with very convenient transportation access, We can arrange car pick you up to our company Warmly welcome you to visit our factory!

#### Q4: Is the sample charged? How Many Days Will Samples Be Finished? How About The Mass **Production?**

A:1. The stock samples are free, the samples produced are charged according to your requirements; The sa