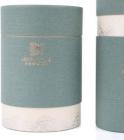

# Round Kraft Paper Tube Box , Cardboard Cylinder Box With UV Coating Varnishing

Coated Paper

Теа

- UV Coating, Varnishing, Glossy Lamination, Stamping, Matt Lamination, VANISHING
- CUSTOM, Customized Size
- Accept
- Recycled Materials, Eco-friendly Cardboard
- CMYK
- TEA
- Tea Round Box
- Tea
- Custom Logo
- 1000pcs
- Shenzhen
- . ....