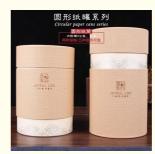

# Round Kraft Paper Tube Box , Cardboard Cylinder Box With UV Coating Varnishing

Coated Paper

Теа

- UV Coating, Varnishing, Glossy Lamination, Stamping, Matt Lamination, VANISHING
- CUSTOM, Customized Size
- Accept
- Recycled Materials, Eco-friendly Cardboard
- CMYK
- TEA
- Tea Round Box
- Tea
- Custom Logo
- 1000pcs
- Shenzhen
- . ....