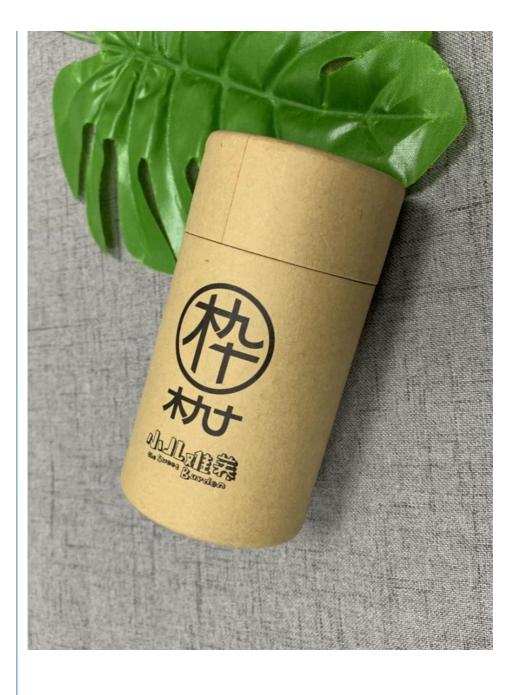

# Round Kraft Paper Tube Box , Cardboard Cylinder Box With UV Coating Varnishing

## Custom wholesale Cardboard Cylinder kraft Paper Tubes Tea Packaging Round Boxes Gift

**Product Infomation** 

| Material      | Paperboard,cardboard,customize welcome                     |  |  |
|---------------|------------------------------------------------------------|--|--|
| Color         | Full color of CMYK,Pantone colour                          |  |  |
| Logo          | Customized                                                 |  |  |
| MOQ           | 1000PCS                                                    |  |  |
| Delivery Time | 15-25 days after confirmed the order, and based on the QTY |  |  |
| Sample Time   | About 5 Days                                               |  |  |
| Payment Term  | General take T/T.Other payments also can be discussed.     |  |  |
| Service       | OEM and ODM service                                        |  |  |