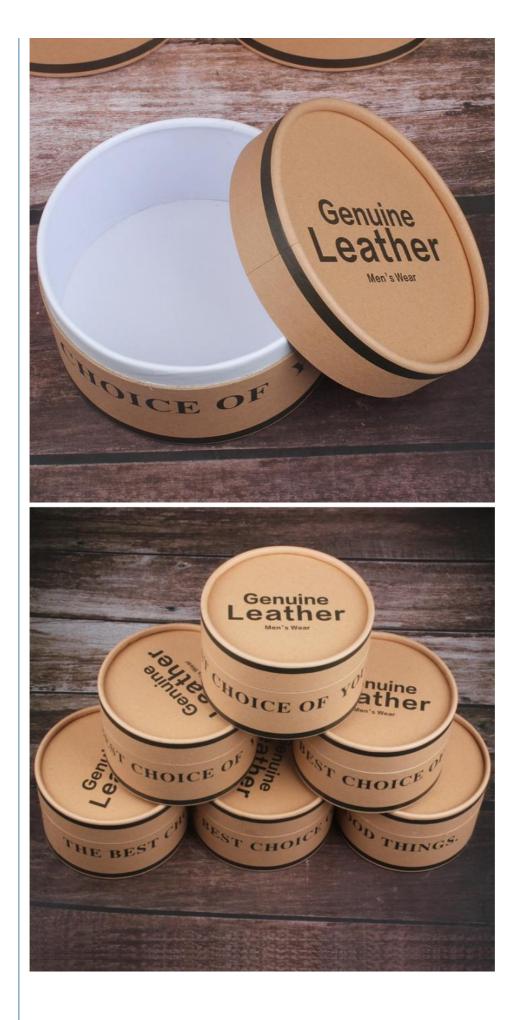

# Round Kraft Paper Tube Box , Cardboard Cylinder Box With UV Coating Varnishing

## Custom wholesale Cardboard Cylinder kraft Paper Tubes Tea Packaging Round Boxes Gift

**Product Infomation** 

| Material      | Paperboard,cardboard,customize welcome                     |  |  |
|---------------|------------------------------------------------------------|--|--|
| Color         | Full color of CMYK,Pantone colour                          |  |  |
| Logo          | Customized                                                 |  |  |
| MOQ           | 1000PCS                                                    |  |  |
| Delivery Time | 15-25 days after confirmed the order, and based on the QTY |  |  |
| Sample Time   | About 5 Days                                               |  |  |
| Payment Term  | General take T/T.Other payments also can be discussed.     |  |  |
| Service       | OEM and ODM service                                        |  |  |