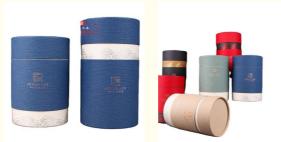

# Round Kraft Paper Tube Box , Cardboard Cylinder Box With UV Coating Varnishing

## Custom wholesale Cardboard Cylinder kraft Paper Tubes Tea Packaging Round Boxes Gift

**Product Infomation** 

| Material      | Paperboard,cardboard,customize welcome                     |  |  |
|---------------|------------------------------------------------------------|--|--|
| Color         | Full color of CMYK,Pantone colour                          |  |  |
| Logo          | Customized                                                 |  |  |
| MOQ           | 1000PCS                                                    |  |  |
| Delivery Time | 15-25 days after confirmed the order, and based on the QTY |  |  |
| Sample Time   | About 5 Days                                               |  |  |
| Payment Term  | General take T/T.Other payments also can be discussed.     |  |  |
| Service       | OEM and ODM service                                        |  |  |