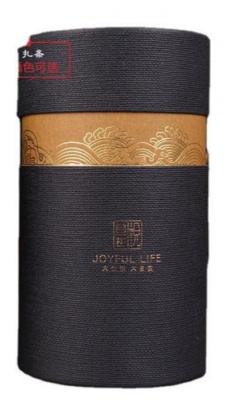

# Round Kraft Paper Tube Box , Cardboard Cylinder Box With UV Coating Varnishing

### A-ROTE JOYTAL LIFE RES A FA

Coated Paper

Теа

- UV Coating, Varnishing, Glossy Lamination, Stamping, Matt Lamination, VANISHING
- CUSTOM, Customized Size
- Accept
- Recycled Materials, Eco-friendly Cardboard
- CMYK
- TEA
- Tea Round Box
- Tea
- Custom Logo
- 1000pcs
- Shenzhen
- . ....