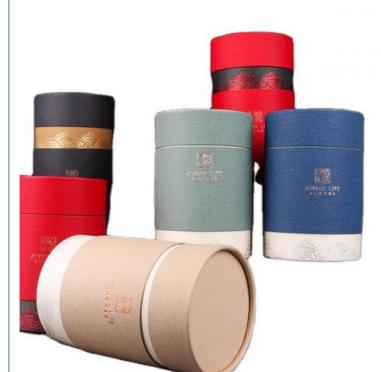

More Images

## Custom wholesale Cardboard Cylinder kraft Paper Tubes Tea Packaging Round Boxes Gift

**Product Infomation** 

| Material      | Paperboard,cardboard,customize welcome                     |  |  |
|---------------|------------------------------------------------------------|--|--|
| Color         | Full color of CMYK,Pantone colour                          |  |  |
| Logo          | Customized                                                 |  |  |
| MOQ           | 1000PCS                                                    |  |  |
| Delivery Time | 15-25 days after confirmed the order, and based on the QTY |  |  |
| Sample Time   | About 5 Days                                               |  |  |
| Payment Term  | General take T/T.Other payments also can be discussed.     |  |  |
| Service       | OEM and ODM service                                        |  |  |