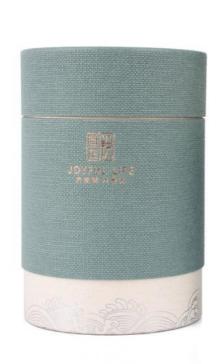

# Food grade cardboard cylinder container for tea round box packaging kraft paper tube packaging

#### **Product Infomation**

| ш             |                                                           |  |  |
|---------------|-----------------------------------------------------------|--|--|
| Material      | Paperboard,cardboard,customize welcome                    |  |  |
| Color         | Full color of CMYK,Pantone colour                         |  |  |
| Logo          | Customized                                                |  |  |
| MOQ           | 1000PCS                                                   |  |  |
| Delivery Time | 15-25 days after confirmed the order,and based on the QTY |  |  |
| Sample Time   | About 5 Days                                              |  |  |
| Payment Term  | General take T/T.Other payments also can be discussed.    |  |  |
| Service       | OEM and ODM service                                       |  |  |