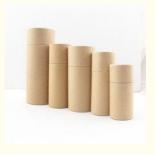

# Food grade cardboard cylinder container for tea round box packaging kraft paper tube packaging

#### **Product Infomation**

| ш             |                                                           |  |  |
|---------------|-----------------------------------------------------------|--|--|
| Material      | Paperboard,cardboard,customize welcome                    |  |  |
| Color         | Full color of CMYK,Pantone colour                         |  |  |
| Logo          | Customized                                                |  |  |
| MOQ           | 1000PCS                                                   |  |  |
| Delivery Time | 15-25 days after confirmed the order,and based on the QTY |  |  |
| Sample Time   | About 5 Days                                              |  |  |
| Payment Term  | General take T/T.Other payments also can be discussed.    |  |  |
| Service       | OEM and ODM service                                       |  |  |