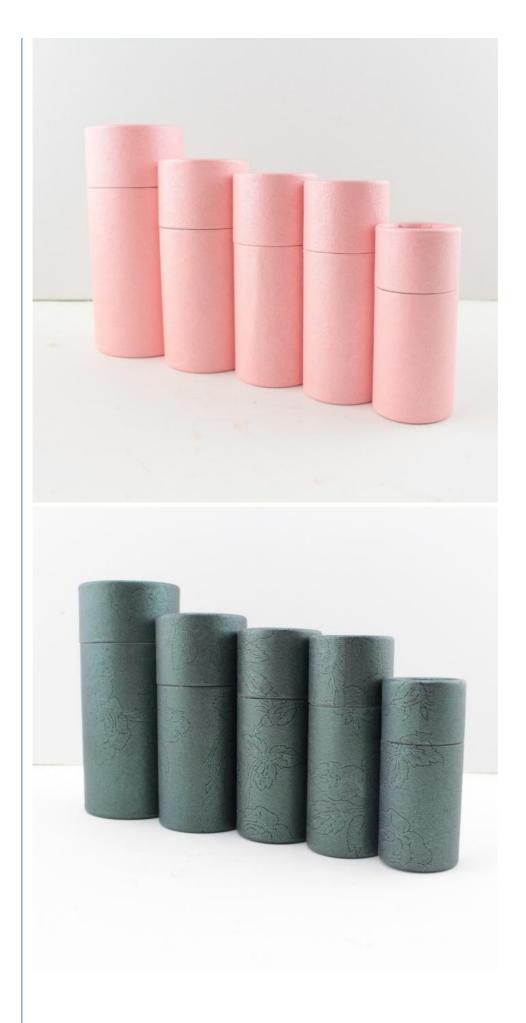

#### **Product Specification**

• Industrial Use: Tea

• Paper Type: Specialty Paper

• Printing Handling: Varnishing, Stamping, Matt Lamination

• Size: Custom, Customized Size

• Custom Order: Accept

• Feature: Recyclable, Eco-friendly

Material: CardboardColor: CMYKUsage: Tea

• Product Name: Tea Paper Tube Packaging

Application: Tea

Logo: Custom Logo
 MOQ: 500pcs
 Port: Shenzhen

Highlight: Kraft Paper Tube Packaging.