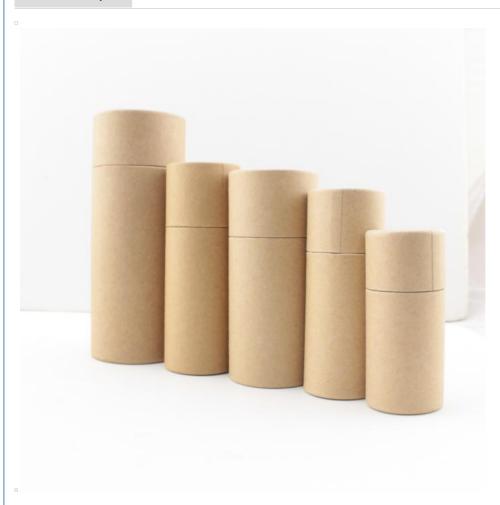

# Food grade cardboard cylinder container for tea round box packaging kraft paper tube packaging

#### **Product Infomation**

| ш             |                                                           |  |  |
|---------------|-----------------------------------------------------------|--|--|
| Material      | Paperboard,cardboard,customize welcome                    |  |  |
| Color         | Full color of CMYK,Pantone colour                         |  |  |
| Logo          | Customized                                                |  |  |
| MOQ           | 1000PCS                                                   |  |  |
| Delivery Time | 15-25 days after confirmed the order,and based on the QTY |  |  |
| Sample Time   | About 5 Days                                              |  |  |
| Payment Term  | General take T/T.Other payments also can be discussed.    |  |  |
| Service       | OEM and ODM service                                       |  |  |