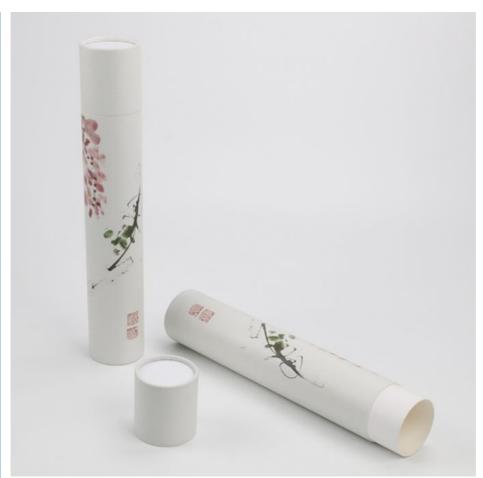

#### **Product Specification**

• Industrial Use: Tea

• Paper Type: Specialty Paper

• Printing Handling: Varnishing, Stamping, Matt Lamination

• Size: Custom, Customized Size

• Custom Order: Accept

• Feature: Recyclable, Eco-friendly

Material: CardboardColor: CMYKUsage: Tea

• Product Name: Tea Paper Tube Packaging

Application: Tea

Logo: Custom Logo
 MOQ: 500pcs
 Port: Shenzhen

Highlight: Kraft Paper Tube Packaging.