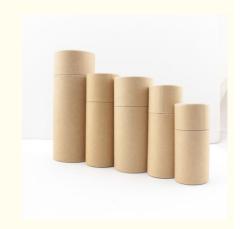

## Kraft Paper Tube Packaging , Food Grade Cardboard Cylinder Container For Tea

# Food grade cardboard cylinder container for tea round box packaging kraft paper tube packaging