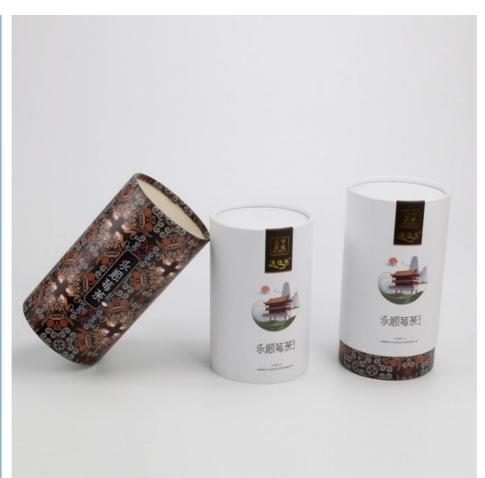

# Food grade cardboard cylinder container for tea round box packaging kraft paper tube packaging

#### **Product Infomation**

| ш             |                                                           |  |  |
|---------------|-----------------------------------------------------------|--|--|
| Material      | Paperboard,cardboard,customize welcome                    |  |  |
| Color         | Full color of CMYK,Pantone colour                         |  |  |
| Logo          | Customized                                                |  |  |
| MOQ           | 1000PCS                                                   |  |  |
| Delivery Time | 15-25 days after confirmed the order,and based on the QTY |  |  |
| Sample Time   | About 5 Days                                              |  |  |
| Payment Term  | General take T/T.Other payments also can be discussed.    |  |  |
| Service       | OEM and ODM service                                       |  |  |