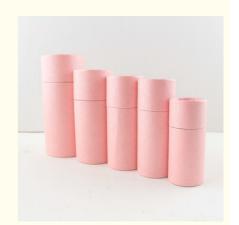

#### **Product Specification**

• Industrial Use: Tea

• Paper Type: Specialty Paper

• Printing Handling: Varnishing, Stamping, Matt Lamination

• Size: Custom, Customized Size

• Custom Order: Accept

• Feature: Recyclable, Eco-friendly