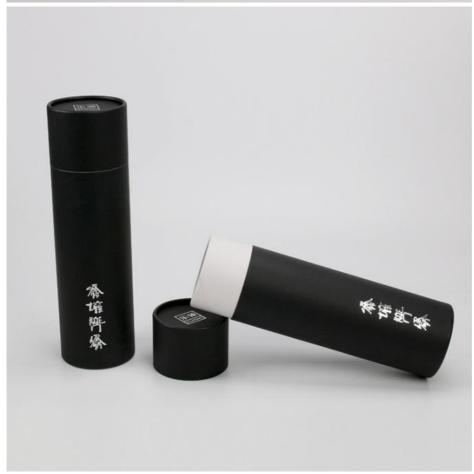

# Food grade cardboard cylinder container for tea round box packaging kraft paper tube packaging

#### **Product Infomation**

| ш             |                                                           |  |  |
|---------------|-----------------------------------------------------------|--|--|
| Material      | Paperboard,cardboard,customize welcome                    |  |  |
| Color         | Full color of CMYK,Pantone colour                         |  |  |
| Logo          | Customized                                                |  |  |
| MOQ           | 1000PCS                                                   |  |  |
| Delivery Time | 15-25 days after confirmed the order,and based on the QTY |  |  |
| Sample Time   | About 5 Days                                              |  |  |
| Payment Term  | General take T/T.Other payments also can be discussed.    |  |  |
| Service       | OEM and ODM service                                       |  |  |