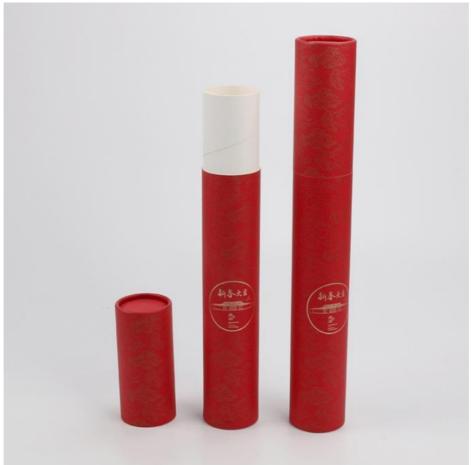

# Food grade cardboard cylinder container for tea round box packaging kraft paper tube packaging

#### **Product Infomation**

| ш             |                                                           |  |  |
|---------------|-----------------------------------------------------------|--|--|
| Material      | Paperboard,cardboard,customize welcome                    |  |  |
| Color         | Full color of CMYK,Pantone colour                         |  |  |
| Logo          | Customized                                                |  |  |
| MOQ           | 1000PCS                                                   |  |  |
| Delivery Time | 15-25 days after confirmed the order,and based on the QTY |  |  |
| Sample Time   | About 5 Days                                              |  |  |
| Payment Term  | General take T/T.Other payments also can be discussed.    |  |  |
| Service       | OEM and ODM service                                       |  |  |