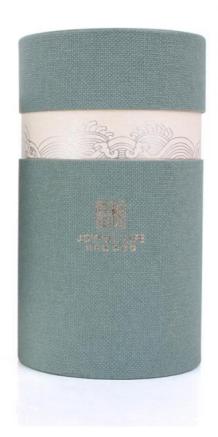

# Food grade cardboard cylinder container for tea round box packaging kraft paper tube packaging

#### **Product Infomation**

| ш             |                                                           |  |  |
|---------------|-----------------------------------------------------------|--|--|
| Material      | Paperboard,cardboard,customize welcome                    |  |  |
| Color         | Full color of CMYK,Pantone colour                         |  |  |
| Logo          | Customized                                                |  |  |
| MOQ           | 1000PCS                                                   |  |  |
| Delivery Time | 15-25 days after confirmed the order,and based on the QTY |  |  |
| Sample Time   | About 5 Days                                              |  |  |
| Payment Term  | General take T/T.Other payments also can be discussed.    |  |  |
| Service       | OEM and ODM service                                       |  |  |