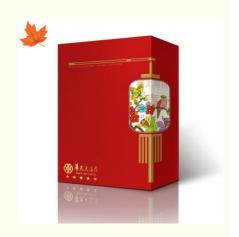

# Christmas Rigid Packaging Box Recyclable Embossing For New Year Gift

### **Basic Information**

Place of Origin: Guangdong, China

Brand Name: oem
Model Number: 64361612
Minimum Order Quantity: 500 pieces

• Price: \$2.20/pieces 500-2999 pieces

Packaging Details: Customization according to requirement.

• Supply Ability: 300000 Piece/Pieces per Month



## **Product Specification**

Industrial Use: Gift & Craft

• Use: Other Gift & Craft

• Paper Type: Paperboard

• Printing Handling: Embossing, Glossy Lamination, Matt

Lamination, Stamping, UV Coating,

Varnishing

Custom Order: Accept
Feature: Recyclable
Box Type: Rigid Boxes
Product Name: Printing Paper Box

• Size: Custom Size Accepted

• Usage: Packing Items

Item: Elegant Paper Packaging Boxes

• Color: CMYK

• Shape: Customized Shape



## More Images









# Product Description

## Upscale Christmas Gift Box Santa Claus Chinese New Year Gift Box

## **Product Description**

| Product Name  | Manufacturer Wholesale Custom Good Quality Paper Packaging Gift Box |
|---------------|---------------------------------------------------------------------|
| Material      | Paperboard,