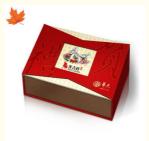

ox Recyclable Embossing For New Year Gift

### **Basic Information**

Place of Origin: Guangdong, China

Brand Name: oem
Model Number: 64361612
Minimum Order Quantity: 500 pieces

• Price: \$2.20/pieces 500-2999 pieces

Packaging Details: Customization according to requirement.

• Supply Ability: 300000 Piece/Pieces per Month



## **Product Specification**

Industrial Use: Gift & Craft

• Use: Other Gift & Craft

• Paper Type: Paperboard

• Printing Handling: Embossing, Glossy Lamination, Matt

Lamination, Stamping, UV Coating,

Varnishing

Custom Order: Accept
Feature: Recyclable
Box Type: Rigid Boxes
Product Name: Printing Paper Box

• Size: Custom Size Accepted

• Usage: Packing Items

Item: Elegant Paper Packaging Boxes

• Color: CMYK

• Shape: Customized Shape



## More Images









# Product Description

## Upscale Christmas Gift Box Santa Claus Chinese New Year Gift Box

## **Product Description**

| Product Name  | Manufacturer Wholesale Custom Good Quality Paper Packaging Gift Box |
|---------------|---------------------------------------------------------------------|
| Material      | Paperboard,cardboard,customize welcome                              |
| Color         | Full color of CMYK,Pantone colour                                   |
| Logo          | Customized                                                          |
| MOQ           | 500PCS                                                              |
| Delivery Time | 15-25 days after confirmed the order, and based on the QTY          |
| Sample Time   | About 5 Days