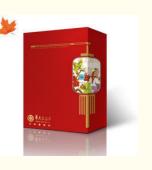

Recyclable Embossing For New Year Gift

### **Basic Information**

Place of Origin: Guangdong, China

Brand Name: oem
Model Number: 64361612
Minimum Order Quantity: 500 pieces

• Price: \$2.20/pieces 500-2999 pieces

Packaging Details: Customization according to requirement.

• Supply Ability: 300000 Piece/Pieces per Month



## **Product Specification**

Industrial Use: Gift & Craft

• Use: Other Gift & Craft

• Paper Type: Paperboard

• Printing Handling: Embossing, Glossy Lamination, Matt

Lamination, Stamping, UV Coating,

Varnishing

Custom Order: Accept
Feature: Recyclable
Box Type: Rigid Boxes
Product Name: Printing Paper Box

• Size: Custom Size Accepted

• Usage: Packing Items

Item: Elegant Paper Packaging Boxes

• Color: CMYK

• Shape: Customized Shape



## More Images









# Product Description

## Upscale Christmas Gift Box Santa Claus Chinese New Year Gift Box

## **Product Description**

| Product Name  | Manufacturer Wholesale Custom Good Quality Paper Packaging Gift Box |
|---------------|---------------------------------------------------------------------|
| Material      | Paperboard,cardboard,customize welcome                              |
| Color         | Full color of CMYK,Pantone colour                                   |
| Logo          | Customized                                                          |
| MOQ           | 500PCS                                                              |
| Delivery Time | 15-25 days after confirmed the order, and based on the QTY          |
| Sample Time   | About 5 Days