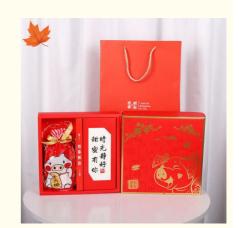

tmas Rigid Packaging Box Recyclable Embossing For New Year Gift

### **Basic Information**

Place of Origin: Guangdong, China

Brand Name: oem
Model Number: 64361612
Minimum Order Quantity: 500 pieces

• Price: \$2.20/pieces 500-2999 pieces

Packaging Details: Customization according to requirement.

• Supply Ability: 300000 Piece/Pieces per Month



## **Product Specification**

Industrial Use: Gift & Craft

• Use: Other Gift & Craft

• Paper Type: Paperboard

• Printing Handling: Embossing, Glossy Lamination, Matt

Lamination, Stamping, UV Coating,

Varnishing

Custom Order: Accept
Feature: Recyclable
Box Type: Rigid Boxes
Product Name: Printing Paper Box

• Size: Custom Size Accepted

• Usage: Packing Items

Item: Elegant Paper Packaging Boxes

• Color: CMYK

• Shape: Customized Shape



## More Images









# Product Description

## Upscale Christmas Gift Box Santa Claus Chinese New Year Gift Box

## **Product Description**

| Product Name  | Manufacturer Wholesale Custom Good Quality Paper Packaging Gift Box |
|---------------|---------------------------------------------------------------------|
| Material      | Paperboard,cardboard,customize welcome                              |
| Color         | Full color of CMYK,Pantone colour                                   |
| Logo          | Customized                                                          |
| MOQ           | 500PCS                                                              |
| Delivery Time | 15-25 days after confirmed the order, and based on the QTY          |
| Sample Time   | About 5 Days