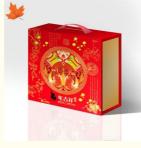

Box Recyclable Embossing For New Year Gift

### **Basic Information**

Place of Origin: Guangdong, China

Brand Name: oem
Model Number: 64361612
Minimum Order Quantity: 500 pieces

• Price: \$2.20/pieces 500-2999 pieces

Packaging Details: Customization according to requirement.

• Supply Ability: 300000 Piece/Pieces per Month



## **Product Specification**

Industrial Use: Gift & Craft

• Use: Other Gift & Craft

• Paper Type: Paperboard

• Printing Handling: Embossing, Glossy Lamination, Matt

Lamination, Stamping, UV Coating,

Varnishing

Custom Order: Accept
Feature: Recyclable
Box Type: Rigid Boxes
Product Name: Printing Paper Box

• Size: Custom Size Accepted

• Usage: Packing Items

Item: Elegant Paper Packaging Boxes

• Color: CMYK

• Shape: Customized Shape



## More Images









# Product Description

## Upscale Christmas Gift Box Santa Claus Chinese New Year Gift Box

## **Product Description**

| Product Name  | Manufacturer Wholesale Custom Good Quality Paper Packaging Gift Box |
|---------------|---------------------------------------------------------------------|
| Material      | Paperboard,cardboard,customize welcome                              |
| Color         | Full color of CMYK,Pantone colour                                   |
| Logo          | Customized                                                          |
| MOQ           | 500PCS                                                              |
| Delivery Time | 15-25 days after confirmed the order, and based on the QTY          |
| Sample Time   | About 5 Days