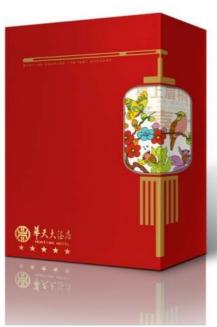

ox |
|---------------|---------------------------------------------------------------------|
| Material      | Paperboard,cardboard,customize welcome                              |
| Color         | Full color of CMYK,Pantone colour                                   |
| Logo          | Customized                                                          |
| MOQ           | 500PCS                                                              |
| Delivery Time | 15-25 days after confirmed the order, and based on the QTY          |
| Sample Time   | About 5 Days                                                        |
| Payment Term  | General take T/T.Other payments also can be discussed.              |
| Service       | OEM and ODM service                                                 |











# HOT SALE



## Surface Finishing

CERTIFICATE



#### **Order Process**



#### **Production Precess**



## **Company Information**

## **ABOUT**

us -

Shenzhen Linglongrui Packaging Products Co., Ltd. is a manufacturer of gift box. There are many advanced printing machines, such as Heidelberg in Germany, Komori in Japan, and many professional production lines are assembled in the packaging workshop, as well as many heaven and earth box forming machines. Packing box good quality, reasonable prices and stylish designs, our products are extensively used in all walks of life.

Our products are widely recognized and trusted by users and can meet continuously changing economic and social needs.

We welcome new and old customers from all walks of life to contact us for future busines