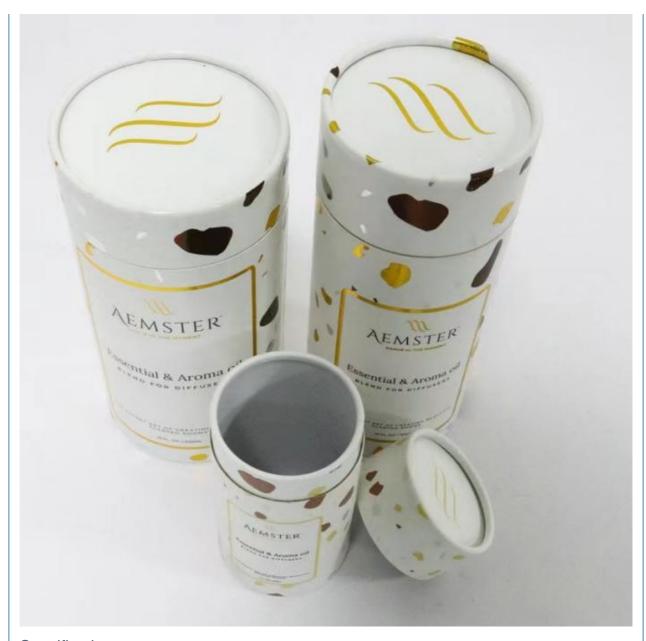

# **Product Description**

Custom Luxury Perfume Bottle With Packaging Paper Box Cylindrical Tube Set Product Description

Box Type Rigid Boxes
Use perfume
Product name perfume box
Material Paper Board
Usage Cosmetic Packing

| Size                   | Cutomized Sizes |
|------------------------|-----------------|
| Color                  | СМҮК            |
| Logo                   | Customer's Logo |
| Feature                | Reusable        |
| MOQ                    | 500 Pcs         |
| Packing & Delivery     |                 |
|                        |                 |
|                        |                 |
|                        |                 |
|                        |                 |
|                        |                 |
|                        |                 |
|                        |                 |
|                        |                 |
|                        |                 |
|                        |                 |
|                        |                 |
|                        |                 |
|                        |                 |
|                        |                 |
|                        |                 |
|                        |                 |
|                        |                 |
|                        |                 |
|                        |                 |
|                        |                 |
|                        |                 |
|                        |                 |
|                        |                 |
|                        |                 |
|                        |                 |
|                        |                 |
| Carton                 |                 |
|                        |                 |
| Carton Company Profile |                 |
|                        |                 |
|                        |                 |
|                        |                 |
|                        |                 |
|                        |                 |
|                        |                 |
|                        |                 |
|                        |                 |
|                        |                 |
|                        |                 |
|                        |                 |
|                        |                 |
|                        |                 |
|                        |                 |