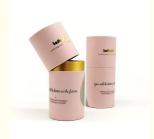

f Origin: Guangdong, China

• Brand Name: oem

Model Number: 165131561
Minimum Order Quantity: 500 pieces
Price: 0.49
Packaging Details: Carton

• Supply Ability: 9000000000 Piece/Pieces per Month



## **Product Specification**

Industrial Use: Cosmetic

• Use: Eye Shadow, PERFUME, Essential Oil,

Shampoo, Mascara, Loose Powder, Nail Polish Oil, Blush, Eye Cream, Lipstick, Face Mask, Face Cream, Lotion, Skin Care Serum, Facial Cleanser, Sunscreen Cream,

SKIN CARE, Perfume

• Paper Type: Paperboard

• Printing Handling: Matt Lamination, Stamping, Embossing, UV

Coating, Custom Design

• Custom Order: Accept

• Feature: Recyclable, Reusable

Shape: Customized Different Shape

Box Type: Rigid Boxes
Product Name: Perfume Box
Material: Paper Board
Usage: Cosmetic Packing



## More Images









# **Product Description**

Custom Luxury Perfume Bottle With Packaging Paper Box Cylindrical Tube Set Product Description

















# Specification

item value
Place of Origin China

Guangdong

Brand Name oem

Model Number 165131561
Industrial Use Cosmetic

Eye Shadow, PERFUME, Essential Oil, Shampoo, Mascara, Loose Powder, Nail Polish Oil, Blush, Eye Cream, Lipstick, Face Mask, Face Cream, Lotion, Skin Care Serum, Facial

Cleanser, Sunscreen Cream, SKIN CARE

Paper Type Paperboard

Printing Handling Matt Lamination, Stamping, Embossing, UV Coating, Custom

Design

Custom Order Accept
Feature Recyclable

Shape Customized Different Shape

Box Type Rigid Boxes
Use perfume
Product name perfume box
Material Paper Board
Usage Cosmetic Packing

| Size                   | Cutomized S