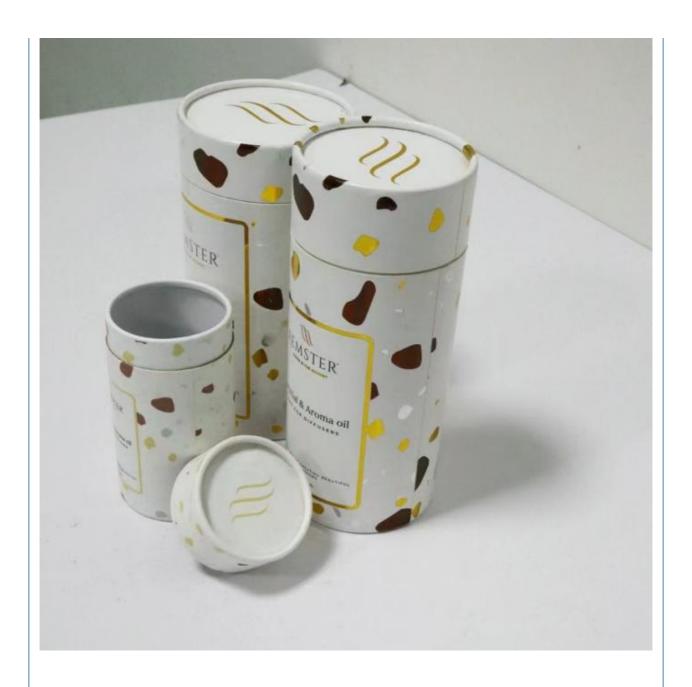

rton

• Supply Ability: 9000000000 Piece/Pieces per Month



## **Product Specification**

Industrial Use: Cosmetic

• Use: Eye Shadow, PERFUME, Essential Oil,

Shampoo, Mascara, Loose Powder, Nail Polish Oil, Blush, Eye Cream, Lipstick, Face Mask, Face Cream, Lotion, Skin Care Serum, Facial Cleanser, Sunscreen Cream,

SKIN CARE, Perfume

• Paper Type: Paperboard

• Printing Handling: Matt Lamination, Stamping, Embossing, UV

Coating, Custom Design

• Custom Order: Accept

• Feature: Recyclable, Reusable

Shape: Customized Different Shape

Box Type: Rigid Boxes
Product Name: Perfume Box
Material: Paper Board
Usage: Cosmetic Packing



## More Images









# **Product Description**

Custom Luxury Perfume Bottle With Packaging Paper Box Cylindrical Tube Set Product Description

















# Specification

item value
Place of Origin China

Guangdong

Brand Name oem

Model Number 165131561
Industrial Use Cosmetic

Eye Shadow, PERFUME, Essential Oil, Shampoo, Mascara, Loose Powder, Nail Polish Oil, Blush, Eye Cream, Lipstick, Face Mask, Face Cream, Lotion, Skin Care Serum, Facial

Cleanser, Sunscreen Cream, SKIN CARE

Paper Type Paperboard

Printing Handling Matt Lamination, Stamping, Embossing, UV Coating, Custom

Design

Custom Order Accept
Feature Recyclable

Shape Customized Different Shape

Box Type Rigid Boxes
Use perfume
Product name perfume box
Material Paper Board
Usage Cosmetic Packing

| Size                   | Cutomized Sizes |
|------------------------|-----------------|
| Color                  | СМҮК            |
| Logo                   | Customer's Logo