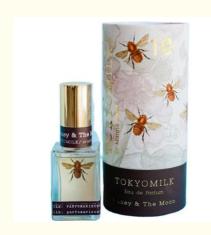

# **Product Description**

Custom Luxury Perfume Bottle With Packaging Paper Box Cylindrical Tube Set Product Description

Box Type Rigid Boxes
Use perfume
Product name perfume box
Material Paper Board
Usage Cosmetic Packing

| Size                   | Cutomized Sizes |
|------------------------|-----------------|
| Color                  | СМҮК            |
| Logo                   | Customer's Logo |
| Feature                | Reusable        |
| MOQ                    | 500 Pcs         |
| Packing & Delivery     |                 |
|                        |                 |
|                        |                 |
|                        |                 |
|                        |                 |
|                        |                 |
|                        |                 |
|                        |                 |
|                        |                 |
|                        |                 |
|                        |                 |
|                        |                 |
|                        |                 |
|                        |                 |
|                        |                 |
|                        |                 |
|                        |                 |
|                        |                 |
|                        |                 |
|                        |                 |
|                        |                 |
|                        |                 |
|                        |                 |
|                        |                 |
|                        |                 |
|                        |                 |
|                        |                 |
| Carton                 |                 |
|                        |                 |
| Carton Company Profile |                 |
|                        |                 |
|                        |                 |
|                        |                 |
|                        |                 |
|                        |                 |
|                        |                 |
|                        |                 |
|                        |                 |
|                        |                 |
|                        |                 |
|                        |                 |
|                        |                 |
|                        |                 |
|                        |                 |