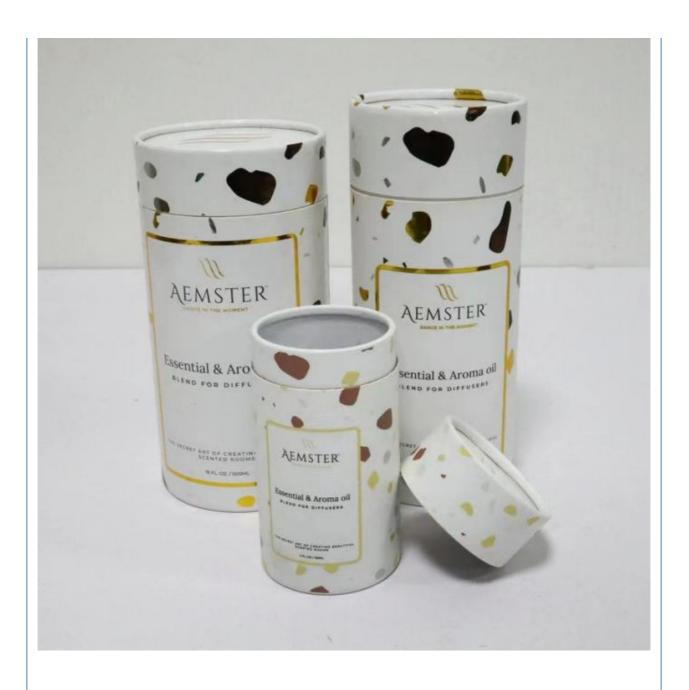

# **Product Description**

Custom Luxury Perfume Bottle With Packaging Paper Box Cylindrical Tube Set Product Description

Box Type Rigid Boxes
Use perfume
Product name perfume box
Material Paper Board
Usage Cosmetic Packing

| Size                   | Cutomized Sizes |
|------------------------|-----------------|
| Color                  | СМҮК            |
| Logo                   | Customer's Logo |
| Feature                | Reusable        |
| MOQ                    | 500 Pcs         |
| Packing & Delivery     |                 |
|                        |                 |
|                        |                 |
|                        |                 |
|                        |                 |
|                        |                 |
|                        |                 |
|                        |                 |
|                        |                 |
|                        |                 |
|                        |                 |
|                        |                 |
|                        |                 |
|                        |                 |
|                        |                 |
|                        |                 |
|                        |                 |
|                        |                 |
|                        |                 |
|                        |                 |
|                        |                 |
|                        |                 |
|                        |                 |
|                        |                 |
|                        |                 |
|                        |                 |
|                        |                 |
| Carton                 |                 |
|                        |                 |
| Carton Company Profile |                 |
|                        |                 |
|                        |                 |
|                        |                 |
|                        |                 |
|                        |                 |
|                        |                 |
|                        |                 |
|                        |                 |
|                        |                 |
|                        |                 |
|                        |                 |
|                        |                 |
|                        |                 |
|                        |                 |