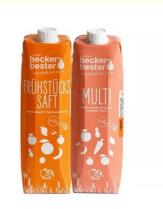

## Juice Food Packaging Box Food Grade Paper For 330ML 500ML 1L

# Factory custom printed food grade paper juice bottle box juice milk sterile packaging box

**Product Infomation** 

| Material      | Paperboard,cardboard,customize welcome                     |
|---------------|------------------------------------------------------------|
| Color         | Full color of CMYK,Pantone colour                          |
| Logo          | Customized                                                 |
| MOQ           | 500PCS                                                     |
| Delivery Time | 15-25 days after confirmed the order, and based on the QTY |
| Sample Time   | About 5 Days                                               |
| Payment Term  | General take T/T.Other payments also can be discussed.     |
| Service       | OEM and ODM service                                        |