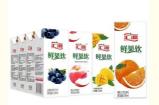

## Juice Food Packaging Box Food Grade Paper For 330ML 500ML 1L

# Factory custom printed food grade paper juice bottle box juice milk sterile packaging box

**Product Infomation** 

| Material      | Paperboard,cardboard,customize welcome                     |
|---------------|------------------------------------------------------------|
| Color         | Full color of CMYK,Pantone colour                          |
| Logo          | Customized                                                 |
| MOQ           | 500PCS                                                     |
| Delivery Time | 15-25 days after confirmed the order, and based on the QTY |
| Sample Time   | About 5 Days                                               |
| Payment Term  | General take T/T.Other payments also can be discussed.     |
| Service       | OEM and ODM service                                        |