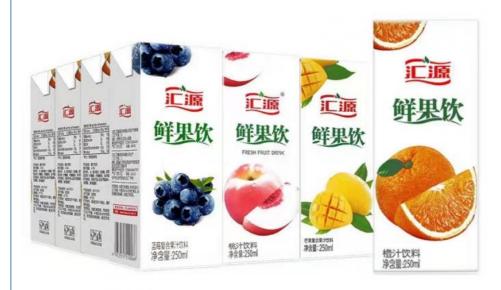

## Juice Food Packaging Box Food Grade Paper For 330ML 500ML 1L

# Factory custom printed food grade paper juice bottle box juice milk sterile packaging box

**Product Infomation** 

| Material      | Paperboard,cardboard,customize welcome                     |
|---------------|------------------------------------------------------------|
| Color         | Full color of CMYK,Pantone colour                          |
| Logo          | Customized                                                 |
| MOQ           | 500PCS                                                     |
| Delivery Time | 15-25 days after confirmed the order, and based on the QTY |
| Sample Time   | About 5 Days                                               |
| Payment Term  | General take T/T.Other payments also can be discussed.     |
| Service       | OEM and ODM service                                        |