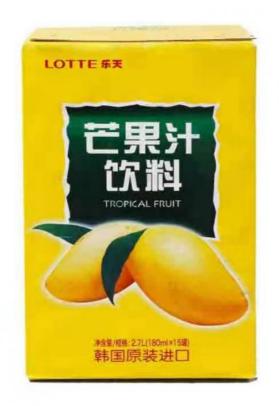

## Juice Food Packaging Box Food Grade Paper For 330ML 500ML 1L

# Factory custom printed food grade paper juice bottle box juice milk sterile packaging box

**Product Infomation** 

| Material      | Paperboard,cardboard,customize welcome                     |
|---------------|------------------------------------------------------------|
| Color         | Full color of CMYK,Pantone colour                          |
| Logo          | Customized                                                 |
| MOQ           | 500PCS                                                     |
| Delivery Time | 15-25 days after confirmed the order, and based on the QTY |
| Sample Time   | About 5 Days                                               |
| Payment Term  | General take T/T.Other payments also can be discussed.     |
| Service       | OEM and ODM service                                        |