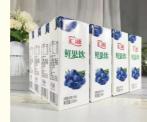

## Juice Food Packaging Box Food Grade Paper For 330ML 500ML 1L

Paperboard

Juice

- Matt Lamination, Stamping
- rder: Accept
- Recycled Materials
  - Rigid Boxes
  - Juice Milk Sterile Packaging Box
    - Custom Size Accepted
    - Food
    - CMYK Printing
    - Customer's Logo
    - Paper Box Printing
    - Packaing

# Factory custom printed food grade paper juice bottle box juice milk sterile packaging box

**Product Infomation** 

| Material      | Paperboard,cardboard,customize welcome                     |
|---------------|------------------------------------------------------------|
| Color         | Full color of CMYK,Pantone colour                          |
| Logo          | Customized                                                 |
| MOQ           | 500PCS                                                     |
| Delivery Time | 15-25 days after confirmed the order, and based on the QTY |
| Sample Time   | About 5 Days                                               |
| Payment Term  | General take T/T.Other payments also can be discussed.     |
| Service       | OEM and ODM service                                        |