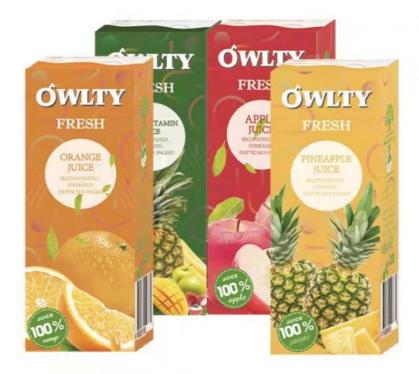

## Juice Food Packaging Box Food Grade Paper For 330ML 500ML 1L

# Factory custom printed food grade paper juice bottle box juice milk sterile packaging box

**Product Infomation** 

| Material      | Paperboard,cardboard,customize welcome                     |
|---------------|------------------------------------------------------------|
| Color         | Full color of CMYK,Pantone colour                          |
| Logo          | Customized                                                 |
| MOQ           | 500PCS                                                     |
| Delivery Time | 15-25 days after confirmed the order, and based on the QTY |
| Sample Time   | About 5 Days                                               |
| Payment Term  | General take T/T.Other payments also can be discussed.     |
| Service       | OEM and ODM service                                        |