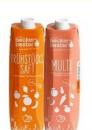

## Juice Food Packaging Box Food Grade Paper For 330ML 500ML 1L

# Factory custom printed food grade paper juice bottle box juice milk sterile packaging box

**Product Infomation** 

| Material      | Paperboard,cardboard,customize welcome                     |
|---------------|------------------------------------------------------------|
| Color         | Full color of CMYK,Pantone colour                          |
| Logo          | Customized                                                 |
| MOQ           | 500PCS                                                     |
| Delivery Time | 15-25 days after confirmed the order, and based on the QTY |
| Sample Time   | About 5 Days                                               |
| Payment Term  | General take T/T.Other payments also can be discussed.     |
| Service       | OEM and ODM service                                        |