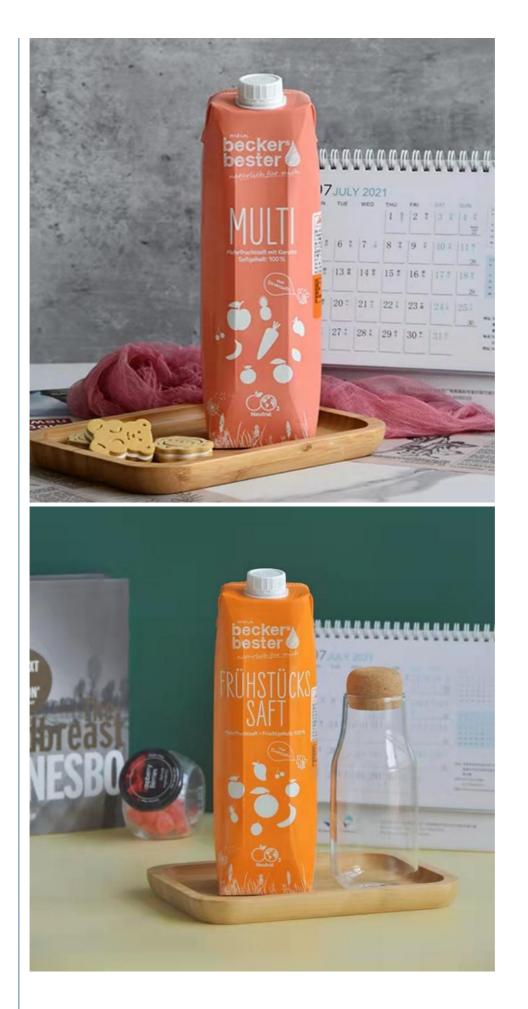

## Juice Food Packaging Box Food Grade Paper For 330ML 500ML 1L

Paperboard

Juice

- Matt Lamination, Stamping
- rder: Accept
- Recycled Materials
  - Rigid Boxes
  - Juice Milk Sterile Packaging Box
    - Custom Size Accepted
    - Food
    - CMYK Printing
    - Customer's Logo
    - Paper Box Printing
    - Packaing

# Factory custom printed food grade paper juice bottle box juice milk sterile packaging box

**Product Infomation** 

| Material      | Paperboard,cardboard,customize welcome                     |
|---------------|------------------------------------------------------------|
| Color         | Full color of CMYK,Pantone colour                          |
| Logo          | Customized                                                 |
| MOQ           | 500PCS                                                     |
| Delivery Time | 15-25 days after confirmed the order, and based on the QTY |
| Sample Time   | About 5 Days                                               |
| Payment Term  | General take T/T.Other payments also can be discussed.     |
| Service       | OEM and ODM service                                        |