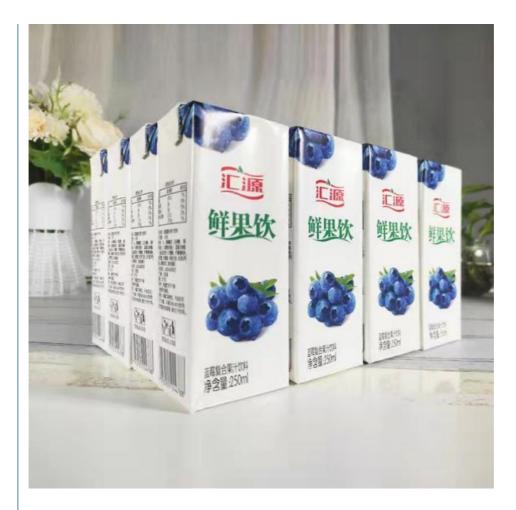

## Juice Food Packaging Box Food Grade Paper For 330ML 500ML 1L

# Factory custom printed food grade paper juice bottle box juice milk sterile packaging box

**Product Infomation** 

| Material      | Paperboard,cardboard,customize welcome                     |
|---------------|------------------------------------------------------------|
| Color         | Full color of CMYK,Pantone colour                          |
| Logo          | Customized                                                 |
| MOQ           | 500PCS                                                     |
| Delivery Time | 15-25 days after confirmed the order, and based on the QTY |
| Sample Time   | About 5 Days                                               |
| Payment Term  | General take T/T.Other payments also can be discussed.     |
| Service       | OEM and ODM service                                        |