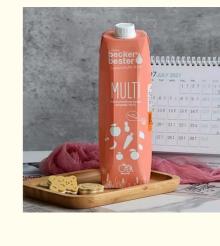

## Juice Food Packaging Box Food Grade Paper For 330ML 500ML 1L

Paperboard

Juice

- Matt Lamination, Stamping
- rder: Accept
- Recycled Materials
  - Rigid Boxes
  - Juice Milk Sterile Packaging Box
    - Custom Size Accepted
    - Food
    - CMYK Printing
    - Customer's Logo
    - Paper Box Printing
    - Packaing

# Factory custom printed food grade paper juice bottle box juice milk sterile packaging box

**Product Infomation** 

| Material      | Paperboard,cardboard,customize welcome                     |
|---------------|------------------------------------------------------------|
| Color         | Full color of CMYK,Pantone colour                          |
| Logo          | Customized                                                 |
| MOQ           | 500PCS                                                     |
| Delivery Time | 15-25 days after confirmed the order, and based on the QTY |
| Sample Time   | About 5 Days                                               |
| Payment Term  | General take T/T.Other payments also can be discussed.     |
| Service       | OEM and ODM service                                        |