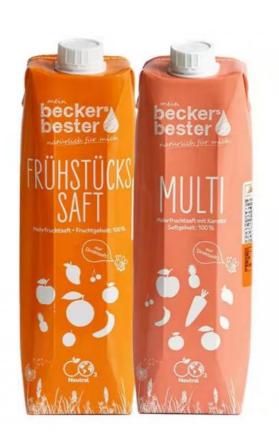

## Juice Food Packaging Box Food Grade Paper For 330ML 500ML 1L

Paperboard

Juice

- Matt Lamination, Stamping
- rder: Accept
- Recycled Materials
  - Rigid Boxes
  - Juice Milk Sterile Packaging Box
    - Custom Size Accepted
    - Food
    - CMYK Printing
    - Customer's Logo
    - Paper Box Printing
    - Packaing

# Factory custom printed food grade paper juice bottle box juice milk sterile packaging box

**Product Infomation** 

| Material      | Paperboard,cardboard,customize welcome                     |
|---------------|------------------------------------------------------------|
| Color         | Full color of CMYK,Pantone colour                          |
| Logo          | Customized                                                 |
| MOQ           | 500PCS                                                     |
| Delivery Time | 15-25 days after confirmed the order, and based on the QTY |
| Sample Time   | About 5 Days                                               |
| Payment Term  | General take T/T.Other payments also can be discussed.     |
| Service       | OEM and ODM service                                        |