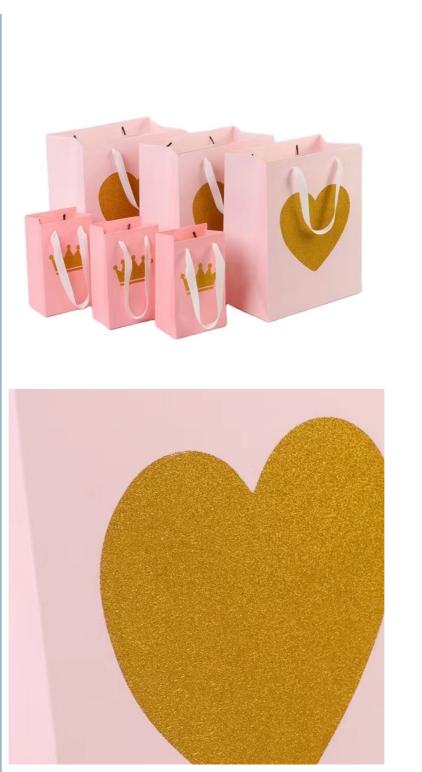

• Sample:

• Sample Time:

Material Name:Finishing:

Advantage:

More Images

| Biodegradable Eco Friendly     |     |  |
|--------------------------------|-----|--|
| Kraft Paper                    |     |  |
| Gloss Lamination. Matt Laminat | ion |  |
|                                |     |  |
|                                |     |  |
|                                |     |  |
|                                |     |  |
|                                |     |  |