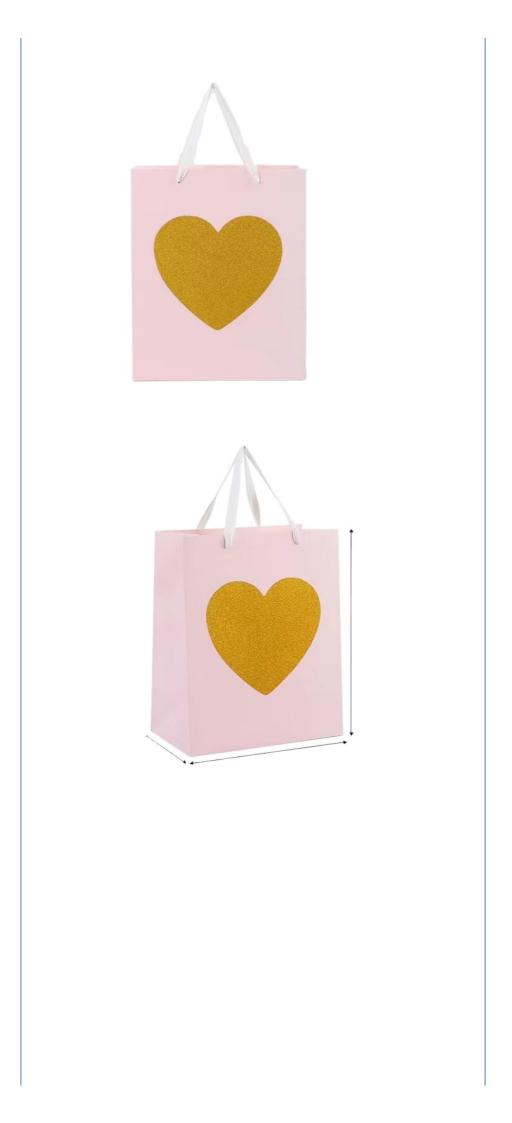

aterial Name:Finishing:

Advantage:

More Images

| Biodegradable Eco Friendly     |     |  |
|--------------------------------|-----|--|
| Kraft Paper                    |     |  |
| Gloss Lamination. Matt Laminat | ion |  |
|                                |     |  |
|                                |     |  |
|                                |     |  |
|                                |     |  |
|                                |     |  |

\*\* \*\*



## **Product Description**

Custom Your Own Logo High End Gift Boutique Pink Jewellery Paper Jewelry Bags With Handle Product Description

Samples Offered 5 - 7 Days

# OUR CUSTOMIZED CASE

A variety of specifications, materials, and printing processes are customized on demand

VIEW MORE

# **Our Product Introduction**

t Introduction







# Specification

### item Place of Origin

Brand Name Model Number Surface Handling Industrial Use Paper Type Sealing & Handle Custom Order Feature Product name Usage Printing Packing Sample Sample time

## value China Guangdong OEM 6554152 Offset printing Jewelry Coated Paper Hand Length Handle Accept Handmade jewellery paper bag Packing Items CMYK 4 Color Offset Printing Carton Samples Offered 5 - 7 Days

| Advantage          | Biodegradable Eco Friendly        |
|--------------------|-----------------------------------|
| Material Name      | Kraft paper                       |
| Finishing          | Gloss Lamination. Matt Lamination |
| MOQ                | 1000pcs                           |
| Packing & Delivery |                                   |
|                    |