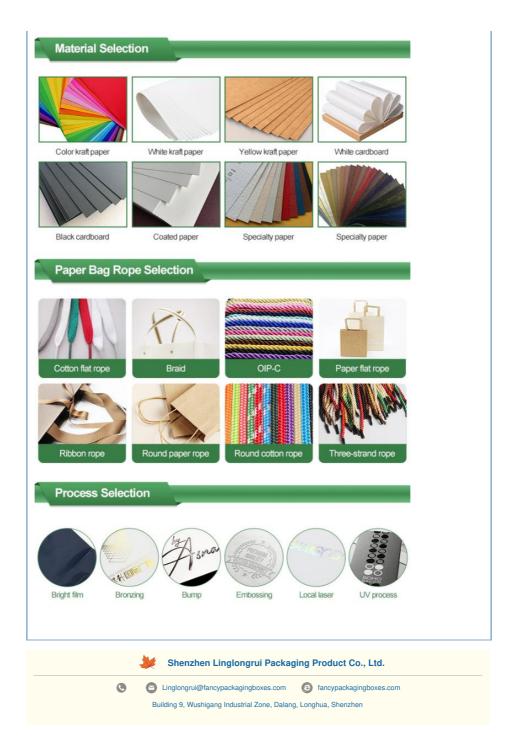

• Sample:

• Sample Time:

Material Name:Finishing:

Advantage:

More Images

| Biodegradable Eco Friendly     |     |  |
|--------------------------------|-----|--|
| Kraft Paper                    |     |  |
| Gloss Lamination. Matt Laminat | ion |  |
|                                |     |  |
|                                |     |  |
|                                |     |  |
|                                |     |  |
|                                |     |  |

| Advantage          | Biodegradable Eco Friendly        |
|--------------------|-----------------------------------|
| Material Name      | Kraft paper                       |
| Finishing          | Gloss Lamination. Matt Lamination |
| MOQ                | 1000pcs                           |
| Packing & Delivery |                                   |
|                    |                                   |
|                    |                                   |
|                    |                                   |