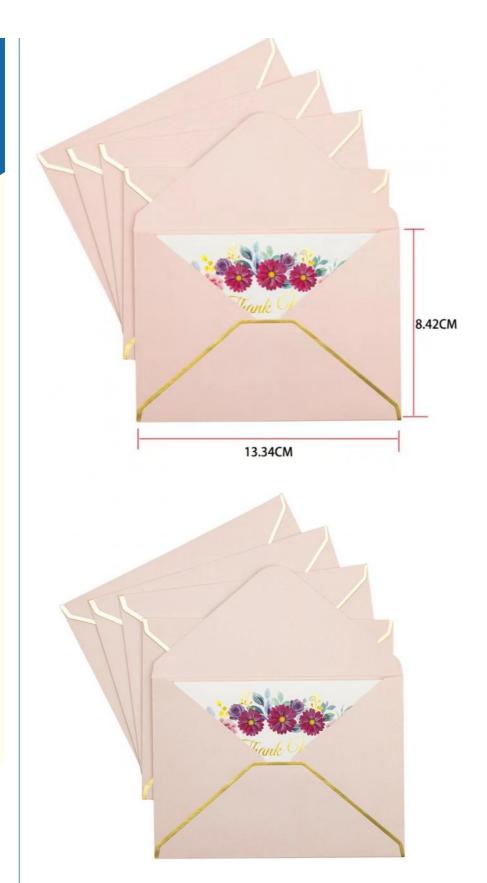

# Emerald Flat Embossed Uv Gold Hot Stamping Gift Bag envelope

# **Product Description**

Custom emerald flat embossed uv gold hot stamping gift bag paper envelope Product Description

Size Custom Size

| Packing                        | Carton or custom request |
|--------------------------------|--------------------------|
| Type                           | Handle Gift Paper Bag    |
| Application Packing & Delivery | Gift Packaging           |
| Facking & Delivery             |                          |
|                                |                          |
|                                |                          |
|                                |                          |
|                                |                          |
|                                |                          |
|                                |                          |
|                                |                          |
|                                |                          |
|                                |                          |
|                                |                          |
|                                |                          |
|                                |                          |
|                                |                          |
|                                |                          |
|                                |                          |
|                                |                          |
|                                |                          |
|                                |                          |
| Carton or custom request       |                          |
| Company Profile                |                          |
|                                |                          |
|                                |                          |
|                                |                          |
|                                |                          |
|                                |                          |
|                                |                          |
|                                |                          |
|                                |                          |
|                                |                          |
|                                |                          |
|                                |                          |
|                                |                          |
|                                |                          |
|                                |                          |
|                                |                          |
|                                |                          |
|                                |                          |
|                                |                          |
|                                |                          |
|                                |                          |