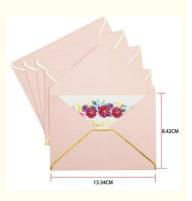

# Emerald Flat Embossed Uv Gold Hot Stamping Gift Bag envelope

# **Product Description**

Custom emerald flat embossed uv gold hot stamping gift bag paper envelope Product Description