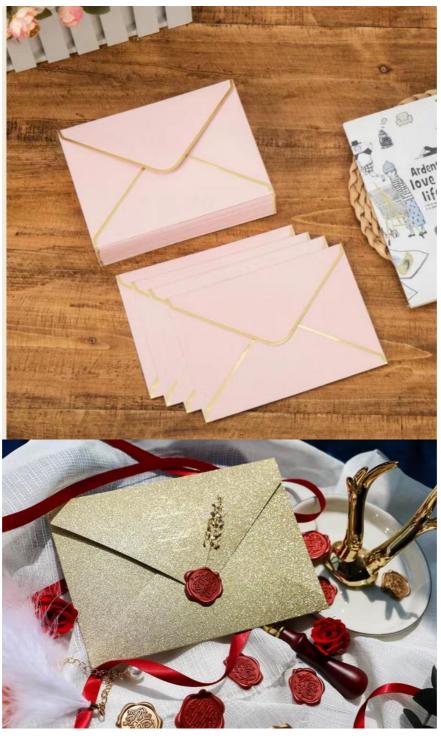

# Emerald Flat Embossed Uv Gold Hot Stamping Gift Bag envelope

# **Product Description**

Custom emerald flat embossed uv gold hot stamping gift bag paper envelope Product Description