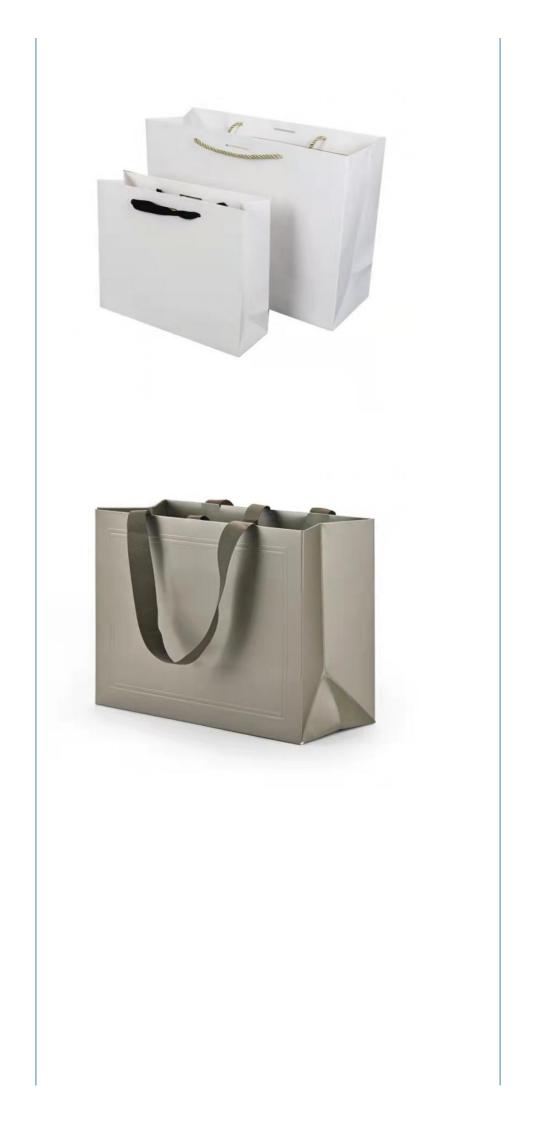

, Children's Clothing, Fur, Garment & Processing Accessories, Socks

# **Product Specification**

• Surface Handling:

Other

Shoes & Clothing

Coated Paper

Accept

Carton

Handmade

Paper Gift Bag

Packing Items

Samples Offered 5 - 7 Days

CMYK 4 Color Offset Printing

Diadaaradahla Caa Friandl

Hand Length Handle

- Industrial Use: • Use:
- Paper Type: Sealing & Handle:
- Custom Order:
- Feature:
- Product Name:
- Usage:
- Printing:
- Packing:
- Sample:
- Sample Time:

More Images



Solo. 344 4

# **Product Description**

Custom Logo Luxury Print Boutique Gift Bag Packaging Kraft Business Bag With Your Own Logo **Product Description** 

# **OUR CUSTOMIZED CASE**

A variety of specifications, materials, and printing processes are customized on demand

# **Our Product Introduction**







# Specification

## item Place

| item             | value                                                                                            |
|------------------|--------------------------------------------------------------------------------------------------|
| Place of Origin  | China                                                                                            |
|                  | Guangdong                                                                                        |
| Brand Name       | OEM                                                                                              |
| Model Number     | 156135                                                                                           |
| Surface Handling | Other