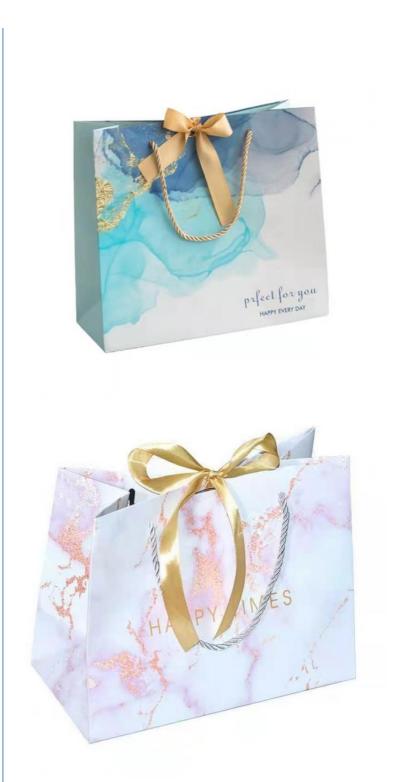

Children's Clothing, Fur, Garment & Processing Accessories, Socks

# **Product Specification**

• Surface Handling:

Other

Shoes & Clothing

Coated Paper

Accept

Carton

Handmade

Paper Gift Bag

Packing Items

Samples Offered 5 - 7 Days

CMYK 4 Color Offset Printing

Diadaaradahla Caa Friandl

Hand Length Handle

- Industrial Use: • Use:
- Paper Type: Sealing & Handle:
- Custom Order:
- Feature:
- Product Name:
- Usage:
- Printing:
- Packing:
- Sample:
- Sample Time:

More Images



Solo. 344 4

# **Product Description**

Custom Logo Luxury Print Boutique Gift Bag Packaging Kraft Business Bag With Your Own Logo **Product Description** 

# **OUR CUSTOMIZED CASE**

A variety of specifications, materials, and printing processes are customized on demand

# **Our Product Introduction**







# Specification

## item Place

| item             | value                                                                                            |
|------------------|--------------------------------------------------------------------------------------------------|
| Place of Origin  | China                                                                                            |
|                  | Guangdong                                                                                        |
| Brand Name       | OEM                                                                                              |
| Model Number     | 156135                                                                                           |
| Surface Handling | Other