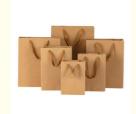

# **Brown Custom Printed Paper Bags Fancy Shape for coffee tea**

## **Product Specification**

Surface Handling: Offset Printing
 Industrial Use: Coffee Tea
 Paper Type: Kraft Paper

• Sealing & Handle: Hand Length Handle

Custom Order: Accept
Feature: Handmade
Product Name: Custom Paper Bag
Usage: Packing Items

## **Product Description**

wholesale price brown coffee fancy shape paper bag packaging with handle Product Description