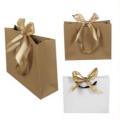

# **Brown Custom Printed Paper Bags Fancy Shape for coffee tea**

## **Product Description**

wholesale price brown coffee fancy shape paper bag packaging with handle Product Description