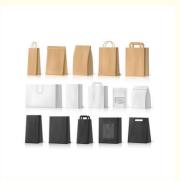

# **Brown Custom Printed Paper Bags Fancy Shape for coffee tea**

## **Product Specification**

Surface Handling: Offset Printing
 Industrial Use: Coffee Tea
 Paper Type: Kraft Paper

• Sealing & Handle: Hand Length Handle

Custom Order: Accept
Feature: Handmade
Product Name: Custom Paper Bag
Usage: Packing Items

## **Product Description**

wholesale price brown coffee fancy shape paper bag packaging with handle Product Description