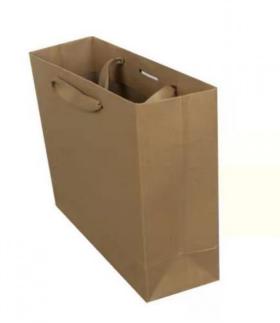

# **Brown Custom Printed Paper Bags Fancy Shape for coffee tea**

## **Product Specification**

Surface Handling: Offset Printing
 Industrial Use: Coffee Tea
 Paper Type: Kraft Paper

• Sealing & Handle: Hand Length Handle

Custom Order: Accept
Feature: Handmade
Product Name: Custom Paper Bag
Usage: Packing Items

## **Product Description**

wholesale price brown coffee fancy shape paper bag packaging with handle Product Description