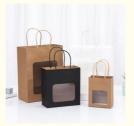

# **Brown Custom Printed Paper Bags Fancy Shape for coffee tea**

## **Product Specification**

Surface Handling: Offset Printing
 Industrial Use: Coffee Tea
 Paper Type: Kraft Paper

• Sealing & Handle: Hand Length Handle

Custom Order: Accept
Feature: Handmade
Product Name: Custom Paper Bag
Usage: Packing Items

## **Product Description**

wholesale price brown coffee fancy shape paper bag packaging with handle Product Description