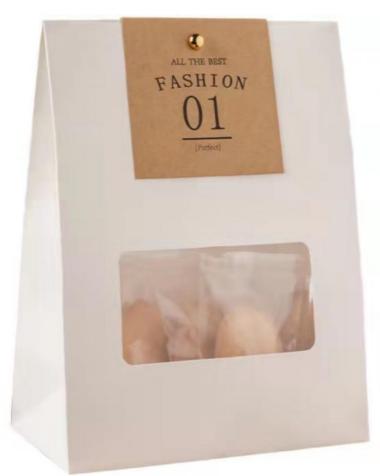

# wholesale custom recycled flat bottom small food paper bag shopping packaging bag brown kraft paper bag with clear window

# Kraft paper bag with clear window kraft food paper bag shopping bag stand up kraft