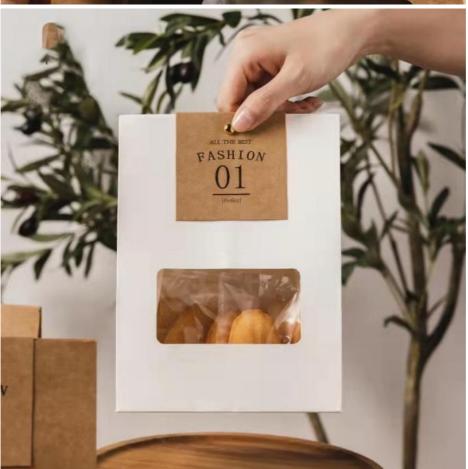

# Kraft paper bag with clear window kraft food paper bag shopping bag stand up kraft

## **Product Specification**

Surface Handling: VarnishingIndustrial Use: Food

• Use: Cake, Cookie, CANDY

• Paper Type: Ivory Board

Sealing & Handle: Hand Length Handle

Custom Order: Accept

Feature: Recycled Materials

Material: Kraft Paper

Product Name: Kraft Paper Bag With Clear Window

Usage: E CommerceColor: Customized ColorSize: Customized Size

Packing: CartonApplication: FoodMOQ: 100pcs