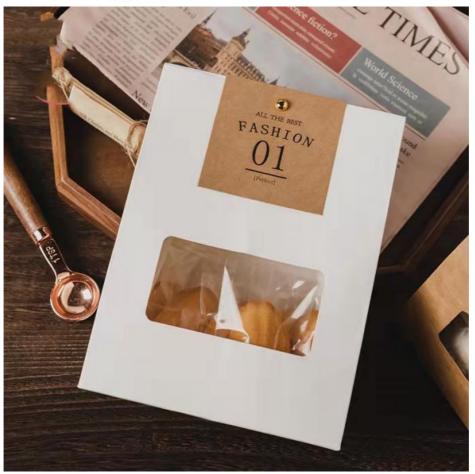

# wholesale custom recycled flat bottom small food paper bag shopping packaging bag brown kraft paper bag with clear window

# Kraft paper bag with clear window kraft food paper bag shopping bag stand up kraft