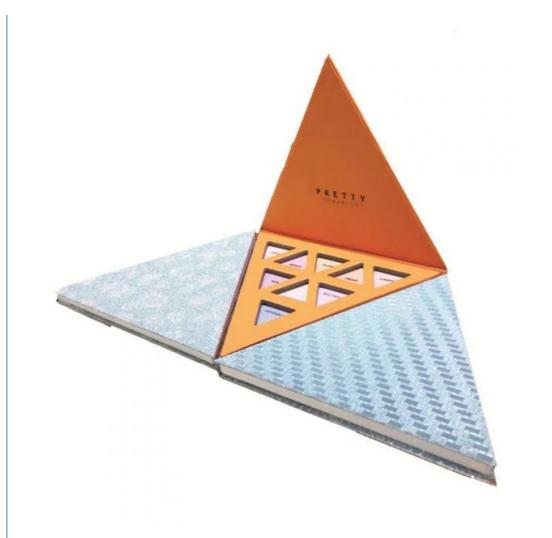

# **CMYK Cosmetic Packaging Box For Contact Lenses Recyclable Reusable**

### **Product Specification**

Industrial Use: Cosmetic

• Use: Other Cosmetic, Contact Lens

Paper Type: Paperboard

• Printing Handling: Embossing, Glossy Lamination, Matt

Lamination, Stamping, UV Coating,

Varnishing

Custom Order: Accept

• Feature: Recyclable, Reusable

Box Type: Rigid Boxes
Product Name: Contact Lens Box
Material: Paper Board
Size: Cutomized Sizes

• Color: CMYK

• Logo: Customer's Logo

• MOQ: 500 Pcs

## **Product Description**

contact lens custom logo boxes lit packaging paper box for contact lenses  ${\bf Product\ Description}$ 