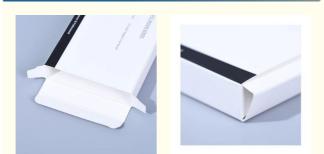

hina oem
- Brand Name:
- 987155615 Model Number: 500 pieces
- Minimum Order Quantity:
- Price: \$0.58/pieces 500-2999 pieces
- Packaging Details:
- Supply Ability:
- Carton
  - 900000000 Piece/Pieces per Month



### **Product Specification**

- Industrial Use:
- Use:
- Paper Type:
- Printing Handling:
- Custom Order:
- Feature:
- Shape:
- Box Type:
- Product Name:
- Material:

for more products please visit us on fancypackagingboxes.com

- Size:
- Color:
- Logo:
- MOQ:

- Jewelry & Watch & Eyewear
- Glasses, Contact Lense
- Paperboard
  - Matt Lamination, Stamping, Embossing, UV Coating, Custom Design
  - Accept
- Recyclable, Reusable
- **Customized Different Shape**
- **Rigid Boxes**
- Contact Lense Box
- Paper
- **Cutomized Sizes**
- CMYK
- Customer's Logo
- 500 Pcs



### More Images





### customized design print contact lenses case packing paper box

Product Description



**Our Product Introduction** 





# Specification

| item               | value                                                              |
|--------------------|--------------------------------------------------------------------|
| Place of Origin    | China                                                              |
|                    | Guangdong                                                          |
| Brand Name         | oem                                                                |
| Model Number       | 987155615                                                          |
| Industrial Use     | Jewelry & Watch & Eyewear                                          |
|