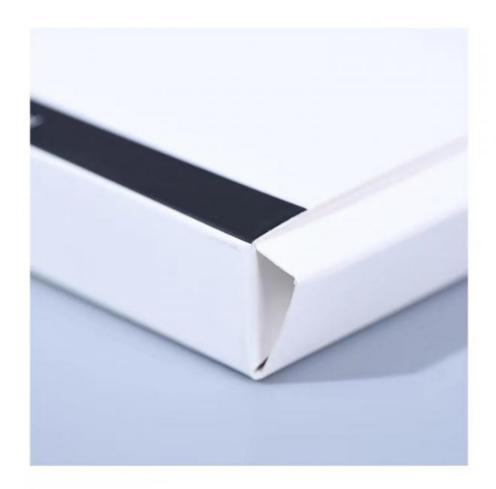

e: \$0.58/pieces 500-2999 pieces
- Packaging Details:
- Supply Ability:
- Carton
  - 900000000 Piece/Pieces per Month



### **Product Specification**

- Industrial Use:
- Use:
- Paper Type:
- Printing Handling:
- Custom Order:
- Feature:
- Shape:
- Box Type:
- Product Name:
- Material:

for more products please visit us on fancypackagingboxes.com

- Size:
- Color:
- Logo:
- MOQ:

- Jewelry & Watch & Eyewear
- Glasses, Contact Lense
- Paperboard
  - Matt Lamination, Stamping, Embossing, UV Coating, Custom Design
  - Accept
- Recyclable, Reusable
- **Customized Different Shape**
- **Rigid Boxes**
- Contact Lense Box
- Paper
- **Cutomized Sizes**
- CMYK
- Customer's Logo
- 500 Pcs



### More Images





### customized design print contact lenses case packing paper box

Product Description



**Our Product Introduction** 





# Specification

| item               | value                                                              |
|--------------------|--------------------------------------------------------------------|
| Place of Origin    | China                                                              |
|                    | Guangdong                                                          |
| Brand Name         | oem                                                                |
| Model Number       | 987155615                                                          |
| Industrial Use     | Jewelry & Watch & Eyewear                                          |
|                    | Glasses                                                            |
| Paper Ty