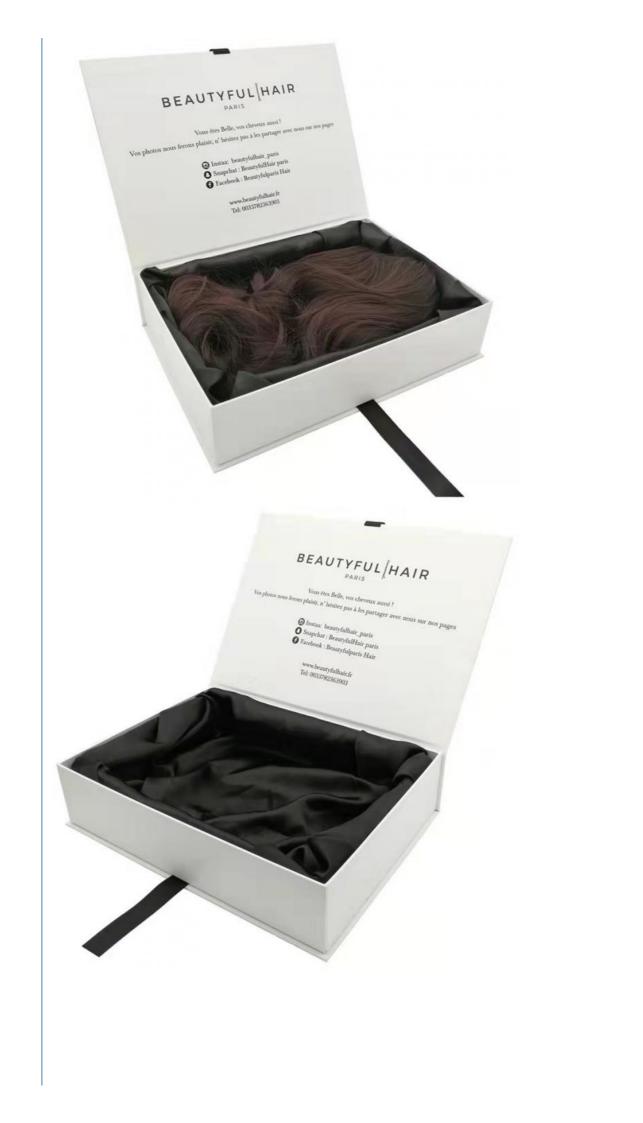

### wig Cosmetic Packaging Box luxury Hair Extension Packaging Box

# Factory Custom logo printed luxury creative weave satin wig hair extension boxes packaging for bundles

**Product Infomation** 

| Material      | Paperboard,cardboard,customize welcome                     |
|---------------|------------------------------------------------------------|
| Color         | Full color of CMYK,Pantone colour                          |
| Logo          | Customized                                                 |
| MOQ           | 500PCS                                                     |
| Delivery Time | 15-25 days after confirmed the order, and based on the QTY |
| Sample Time   | About 5 Days                                               |
| Payment Term  | General take T/T.Other payments also can be discussed.     |
| Service       | OEM and ODM service                                        |