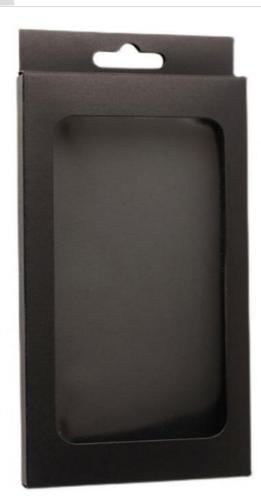

le prime amazon branded packing

**Product Infomation** 

| Material      | Paperboard,cardboard,customize welcome                     |
|---------------|------------------------------------------------------------|
| Color         | Full color of CMYK,Pantone colour                          |
| Logo          | Customized                                                 |
| MOQ           | 500PCS                                                     |
| Delivery Time | 15-25 days after confirmed the order, and based on the QTY |
| Sample Time   | About 5 Days                                               |
| Payment Term  | General take T/T.Other payments also can be discussed.     |
| Service       | OEM and ODM service                                        |

#### **Product Description**





| 白卡纸<br>無卡紙                                                                                                                                                                                                                                                                                                                                                                                                                                                                                                                                                                                                 |
|------------------------------------------------------------------------------------------------------------------------------------------------------------------------------------------------------------