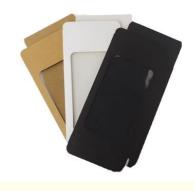

### **Product Specification**

- Industrial Use:
- Use:
- Paper Type:
- Printing Handling:
- Custom Order:
- Feature:
- Box Type:
- Material:
- Color:
- Usage:
- Product Name:
- Application:
- Logo:
- 0:---

# Custom LOGO printing small folding product tuck end folded box resorbable prime amazon branded packing

**Product Infomation** 

| Material      | Paperboard,cardboard,customize welcome                     |
|---------------|------------------------------------------------------------|
| Color         | Full color of CMYK,Pantone colour                          |
| Logo          | Customized                                                 |
| MOQ           | 500PCS                                                     |
| Delivery Time | 15-25 days after confirmed the order, and based on the QTY |
| Sample Time   | About 5 Days                                               |
| Payment Term  | General take T/T.Other payments also can be discussed.     |
| Service       | OEM and ODM service                                        |