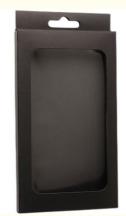

### **Recycled Cosmetic Packaging Box Custom Tuck End Boxes Resorbable**

### **Product Specification**

- Industrial Use:
- Use:
- Paper Type:
- Printing Handling:
- Custom Order:
- Feature:
- Box Type:
- Material:
- Color:
- Usage:
- Product Name:
- Application:
- Logo:
- 0:---

# Custom LOGO printing small folding product tuck end folded box resorbable prime amazon branded packing

**Product Infomation** 

| Material      | Paperboard,cardboard,customize welcome                     |
|---------------|------------------------------------------------------------|
| Color         | Full color of CMYK,Pantone colour                          |
| Logo          | Customized                                                 |
| MOQ           | 500PCS                                                     |
| Delivery Time | 15-25 days after confirmed the order, and based on the QTY |
| Sample Time   | About 5 Days                                               |
| Payment Term  | General take T/T.Other payments also can be discussed.     |
| Service       | OEM and ODM service                                        |