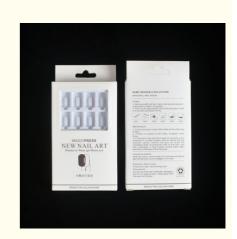

# **Custom False Nail Boxes Packaging Press on Nail Packaging Box for Artificial nails**

#### **Product Infomation**

| Ш             |                                                           |  |
|---------------|-----------------------------------------------------------|--|
| Material      | Paperboard,cardboard,customize welcome                    |  |
| Color         | Full color of CMYK,Pantone colour                         |  |
| Logo          | Customized                                                |  |
| MOQ           | 500PCS                                                    |  |
| Delivery Time | 15-25 days after confirmed the order,and based on the QTY |  |
| Sample Time   | About 5 Days                                              |  |
| Payment Term  | General take T/T.Other payments also can be discussed.    |  |
| Service       | OEM and ODM service                                       |  |