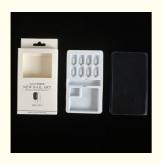

# **Custom False Nail Boxes Packaging Press on Nail Packaging Box for Artificial nails**

#### **Product Infomation**

| Ш             |                                                           |  |
|---------------|-----------------------------------------------------------|--|
| Material      | Paperboard,cardboard,customize welcome                    |  |
| Color         | Full color of CMYK,Pantone colour                         |  |
| Logo          | Customized                                                |  |
| MOQ           | 500PCS                                                    |  |
| Delivery Time | 15-25 days after confirmed the order,and based on the QTY |  |
| Sample Time   | About 5 Days                                              |  |
| Payment Term  | General take T/T.Other payments also can be discussed.    |  |
| Service       | OEM and ODM service                                       |  |