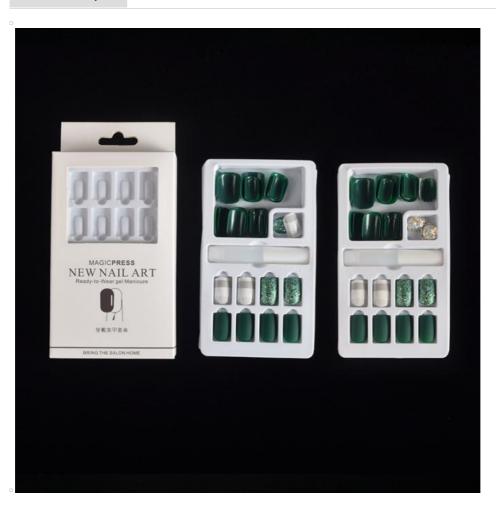

# **Custom False Nail Boxes Packaging Press on Nail Packaging Box for Artificial nails**