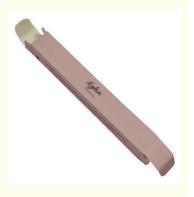

• Shape: Custom Different Shape, Customized Shape

• Box Type: Folders

Product Name: Lipgloss Set Packaging Box
 Size: Custom Size Accepted

## **Product Description**

Factory Custom Design Printing Logo Liquid Lipstick Packaging Box, Lip Gloss Boxes

**Product Description** 

| Product Name  | Factory Custom Design Printing Logo Liquid Lipstick Packaging Box, Lip Gloss Boxes |
|---------------|------------------------------------------------------------------------------------|
| Material      | Paperboard,cardboard,customize welcome                                             |
| Color         | Full color of CMYK,Pantone colour                                                  |
| Logo          | Customized                                                                         |
| MOQ           | 500PCS                                                                             |
| Delivery Time | 15-25 days after confirmed the order, and based on the QTY                         |
| Sample Time   | About 5 Days                                                                       |
| Payment Term  | General take T/T.Other payments also can be discussed.                             |
| Service       | OEM and ODM service                                                                |