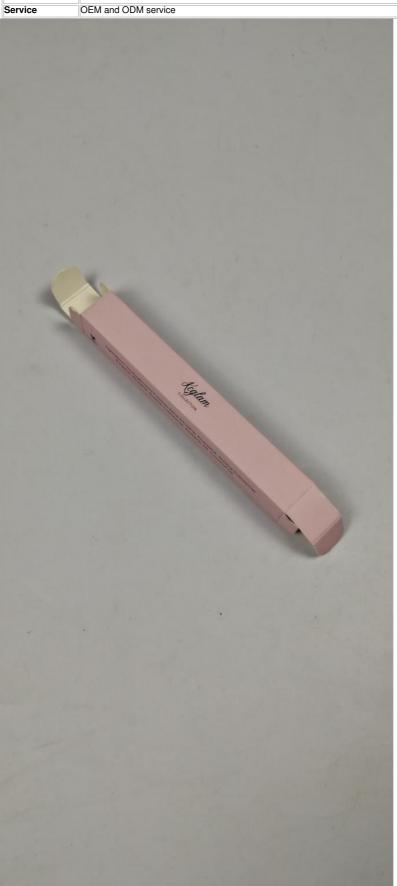

## More Images

## **Product Description**

Factory Custom Design Printing Logo Liquid Lipstick Packaging Box, Lip Gloss Boxes

**Product Description** 

| Product Name  | Factory Custom Design Printing Logo Liquid Lipstick Packaging Box, Lip Gloss Boxes |
|---------------|------------------------------------------------------------------------------------|
| Material      | Paperboard,cardboard,customize welcome                                             |
| Color         | Full color of CMYK,Pantone colour                                                  |
| Logo          | Customized                                                                         |
| MOQ           | 500PCS                                                                             |
| Delivery Time | 15-25 days after confirmed the order, and based on the QTY                         |
| Sample Time   | About 5 Days                                                                       |
| Payment Term  | General take T/T.Other payments also can be discussed.                             |
| Service       | OEM and ODM service                                                                |