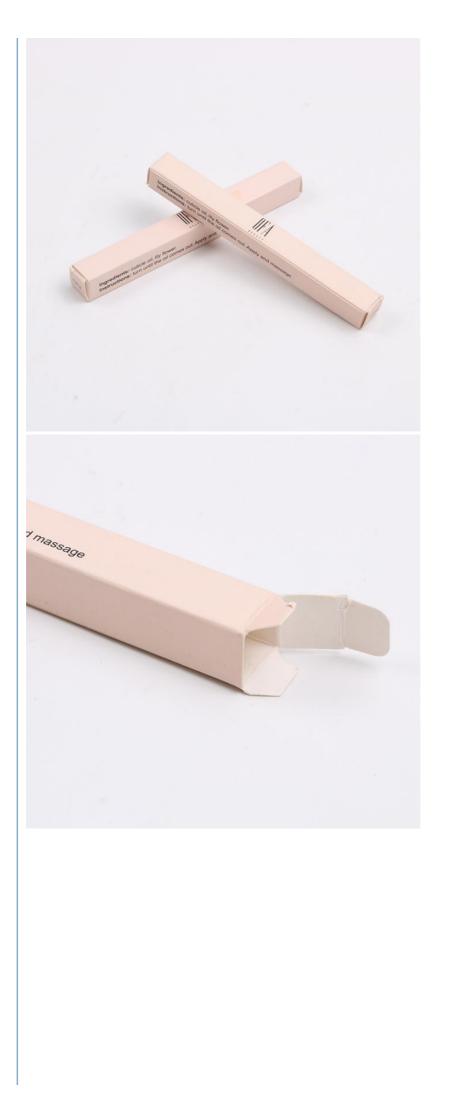

#### Surface Finishing

| Product Name  | Name Folding Lip Gloss Full Color Custom Printing Packaging Gift C Cosmetics Beauty Packing Box |  |
|---------------|-------------------------------------------------------------------------------------------------|--|
|               | Paperboard,cardboard,customize welcome                                                          |  |
| Color         | Full color of CMYK,Pantone colour                                                               |  |
| Logo          | Customized                                                                                      |  |
| MOQ           | 1000PCS                                                                                         |  |
| Delivery Time | 15-25 days after confirmed the order, and based on the QTY                                      |  |
| Sample Time   | About 5 Days                                                                                    |  |
| Payment Term  | m General take T/T.Other payments also can be discussed.                                        |  |
| Service       | OEM and ODM service                                                                             |  |