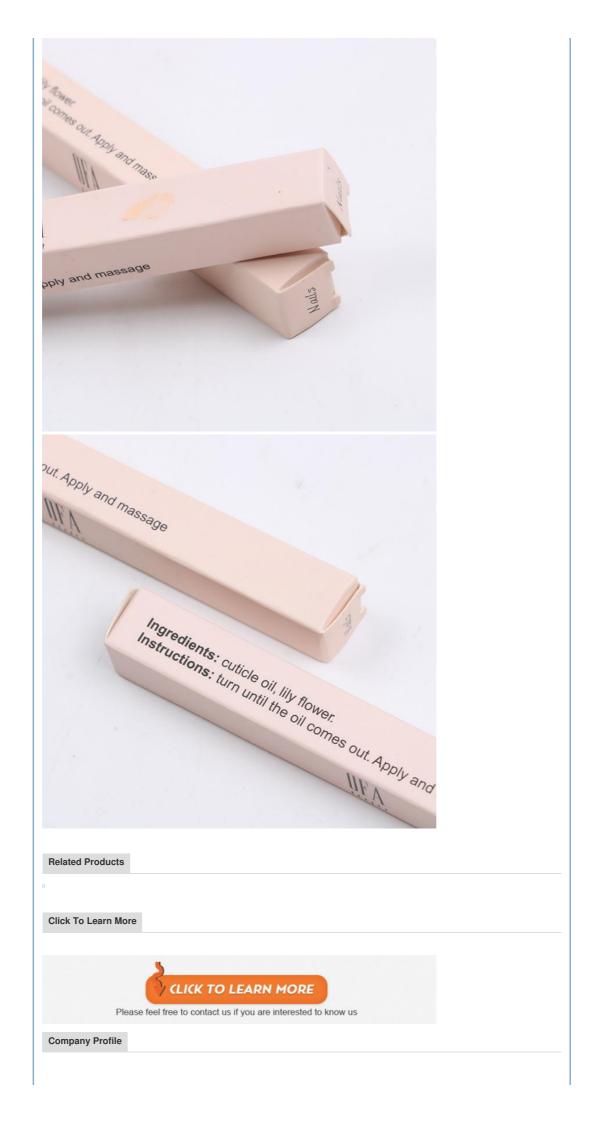

## **Product Description**

Folding Lip Gloss Full Color Custom Printing Packaging Gift China Cosmetics Beauty Packing Box

for more products please visit us on fancypackagingboxes.com

#### Surface Finishing

| Product Name  | Name Folding Lip Gloss Full Color Custom Printing Packaging Gift C Cosmetics Beauty Packing Box |  |
|---------------|-------------------------------------------------------------------------------------------------|--|
|               | Paperboard,cardboard,customize welcome                                                          |  |
| Color         | Full color of CMYK,Pantone colour                                                               |  |
| Logo          | Customized                                                                                      |  |
| MOQ           | 1000PCS                                                                                         |  |
| Delivery Time | 15-25 days after confirmed the order, and based on the QTY                                      |  |
| Sample Time   | About 5 Days                                                                                    |  |
| Payment Term  | m General take T/T.Other payments also can be discussed.                                        |  |
| Service       | OEM and ODM service                                                                             |  |