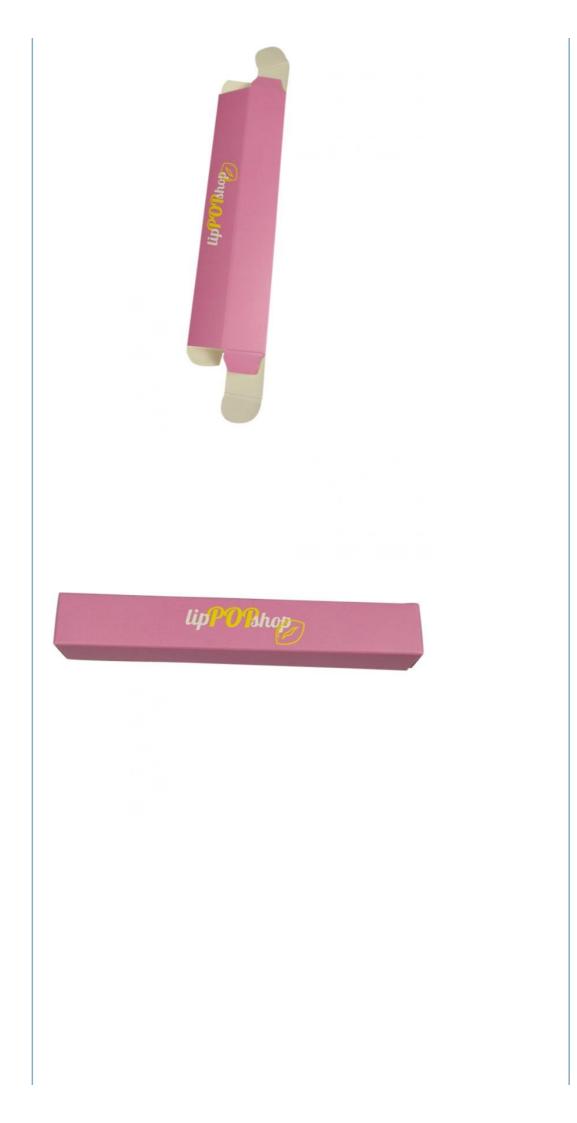

# Custom logo print cardboard paper auto lock cosmetic makeup packaging lipstick lip gloss lipgloss box

# **Product Description**

Custom logo print cardboard paper auto lock cosmetic makeup packaging lipstick lip gloss lipgloss box

Product Description

### Product Name Custom logo print cardboard paper auto lock cosmetic makeup packaging lipstick lip gloss lipgloss box

| Material      | Paperboard,cardboard,customize welcome                     |
|---------------|------------------------------------------------------------|
| Color         | Full color of CMYK, Pantone colour                         |
| Logo          | Customized                                                 |
| MOQ           | 1000PCS                                                    |
| Delivery Time | 15-25 days after confirmed the order, and based on the QTY |
| Sample Time   | About 5 Days                                               |
| Payment Term  | General take T/T.Other payments also can be discussed.     |
| Service       | OEM and ODM service                                        |